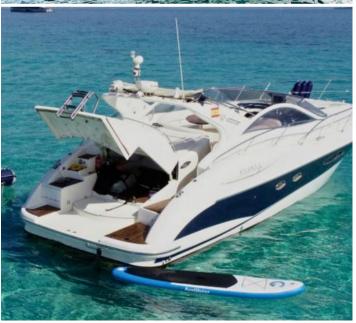

## **ON-BOARD EQUIPMENT**

2 matrimonial cabins, 1 dinette, (tot. 4 beds), 1 full separate toilette.

Kitchen equipped.

Grill, Sink, Fridge in the deck area.

External Shower

Tender in Garage Area
Bimini for wide shade
TV, DVD, Hi-fi Stereo. Snorkeling
equipment