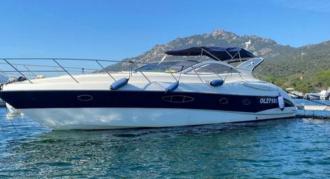

## SARDINIA SUD | PULA | CALA VERDE

Italian streamed lined and sportive motor boat.

AZIMUT ATLANTIS 47

15 METERS | 10 PAX CRUISING | 4 PAX SLEEPING

REFIT 2024

## FOR DAY/WEEK PRIVATE CRUISES

HOME PORT: Cala Verde | Pula

Type: Motor Yacht Open ST

Length: 15 meters

Max passenger capacity: 10 pax Engine: Volvo Penta 2 x 500 Hp