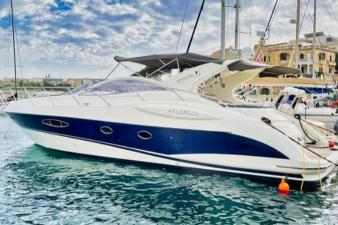

## SARDINIA SUD | PULA | CALA VERDE

Italian streamed lined and sportive motor boat.

AZIMUT ATLANTIS 47

15 METERS | 10 PAX CRUISING | 4 PAX SLEEPING

REFIT 2024

## FOR DAY/WEEK PRIVATE CRUISES

HOME PORT: Cala Verde | Pula

Type: Motor Yacht Open ST

Length: 15 meters

Max passenger capacity: 10 pax Engine: Volvo Penta 2 x 500 Hp