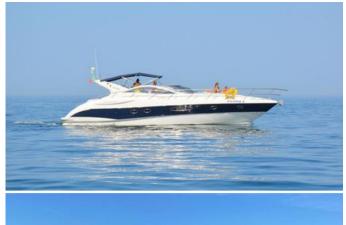

## SARDINIA SUD | PULA | CALA VERDE

Italian streamed lined and sportive motor boat.

AZIMUT ATLANTIS 47

15 METERS | 10 PAX CRUISING | 4 PAX SLEEPING

REFIT 2024

## FOR DAY/WEEK PRIVATE CRUISES

HOME PORT: Cala Verde | Pula

Type: Motor Yacht Open ST

Length: 15 meters

Max passenger capacity: 10 pax Engine: Volvo Penta 2 x 500 Hp