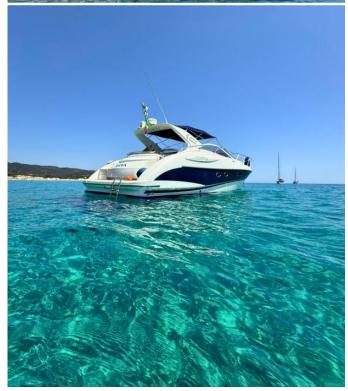

## SARDINIA SUD | PULA | CALA VERDE

Italian streamed lined and sportive motor boat.

AZIMUT ATLANTIS 47

15 METERS | 10 PAX CRUISING | 4 PAX SLEEPING

REFIT 2024

## FOR DAY/WEEK PRIVATE CRUISES

HOME PORT: Cala Verde | Pula

Type: Motor Yacht Open ST

Length: 15 meters

Max passenger capacity: 10 pax Engine: Volvo Penta 2 x 500 Hp