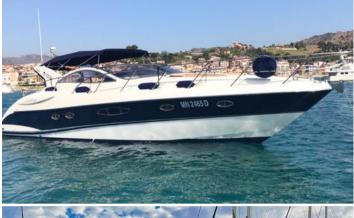

## SARDINIA SUD | PULA | CALA VERDE

Italian streamed lined and sportive motor boat.

AZIMUT ATLANTIS 47

15 METERS | 10 PAX CRUISING | 4 PAX SLEEPING

REFIT 2024

## FOR DAY/WEEK PRIVATE CRUISES

HOME PORT: Cala Verde | Pula

Type: Motor Yacht Open ST

Length: 15 meters

Max passenger capacity: 10 pax Engine: Volvo Penta 2 x 500 Hp