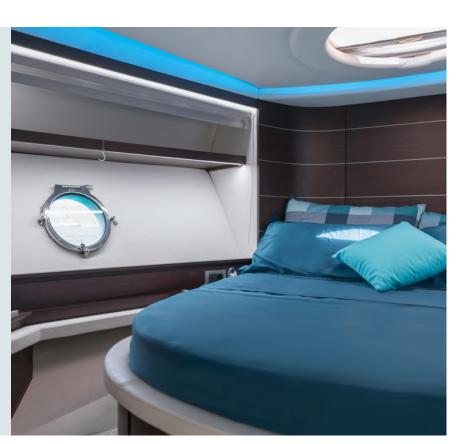

# Master Suite

At the center of the boat is the large and wonderful owner's cabin, the Master Suite. It is equipped with large windows, a double bed, a pleasant sitting area, and a private bathroom with a shower.