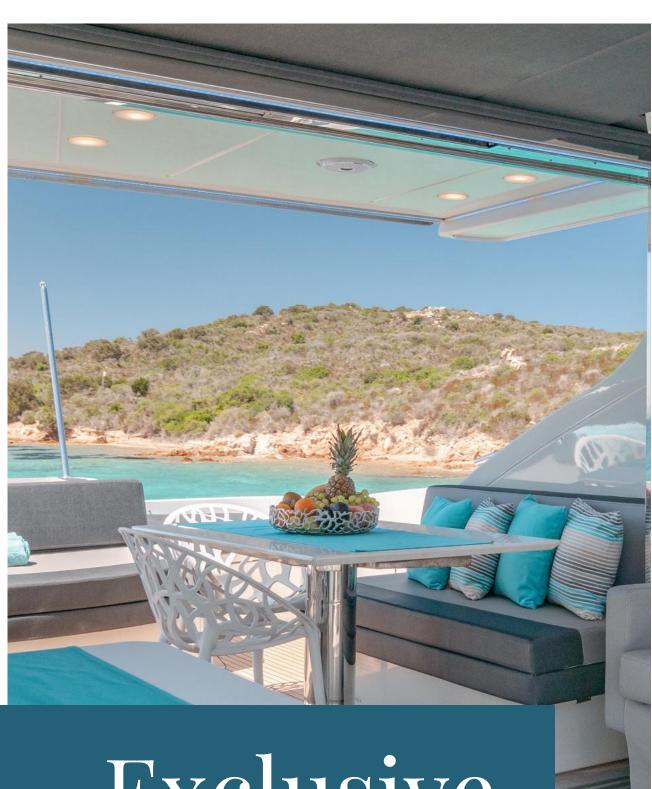

# Exclusive

### Living Room —

The modern Living Room, spacious and bright, is equipped with a hard top (sky light) to experience the sea from every angle. Inside, it hosts two comfortable wall sofas and a dining table. It is also equipped with an LCD TV, BOSE sound system, air conditioning, and Wi-Fi.

# Cockpit

The cockpit is equipped with a grill, minifridge, dining table with a dedicated bench, and comfortable chairs.