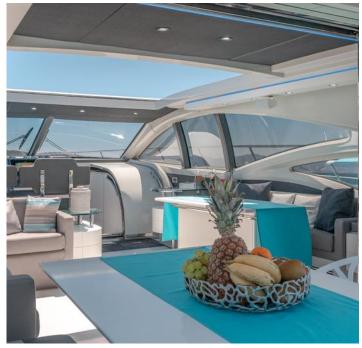

### Living Room —

The modern Living Room, spacious and bright, is equipped with a hard top (sky light) to experience the sea from every angle. Inside, it hosts two comfortable wall sofas and a dining table. It is also equipped with an LCD TV, BOSE sound system, air conditioning, and Wi-Fi.