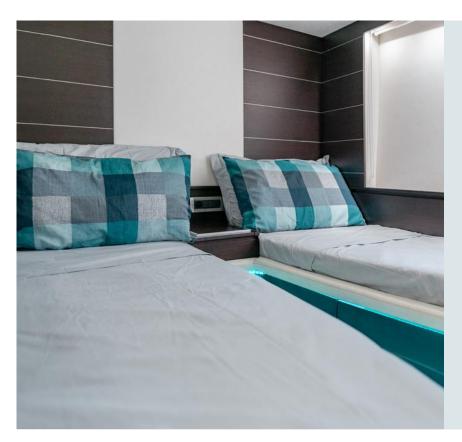

#### Twin

The comfortable twin cabin, accessible from the Living Room, is equipped with two single beds and a bathroom with a shower.