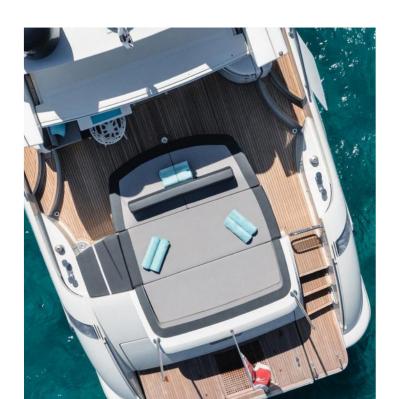

#### Stern Sundeck Cushion\_\_\_\_

Exiting the Living Room towards the stern, you access the spacious cockpit, where a large and comfortable sunbathing cushion is positioned. Three steps lead down to the stern beach area, equipped with a shower and a ladder for getting in and out of the water.