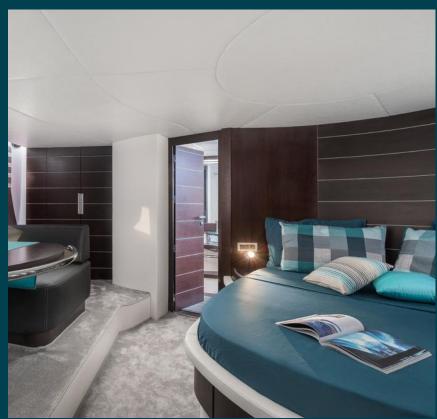

# Master Suite

At the center of the boat is the large and wonderful owner's cabin, the Master Suite. It is equipped with large windows, a double bed, a pleasant sitting area, and a private bathroom with a shower.