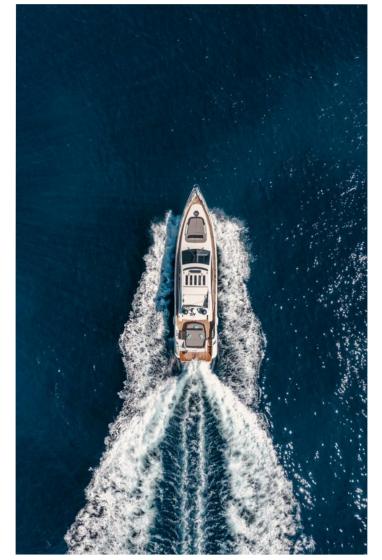

yle

AZIMUT 68S – HT is an Italian product, known and appreciated worldwide. It is characterized by a sporty line and a marked personality.