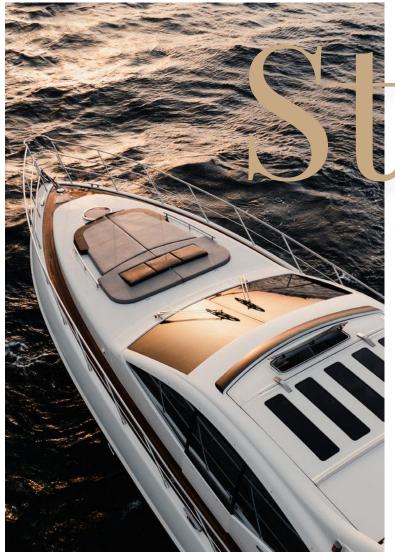

#### Bow Sundeck Cushion

The sunbathing cushion located at the bow offers a large and welcoming area dedicated to outdoor relaxation. Perfectly integrated into the elegant design of the boat, it is ideal for those who want to enjoy the sun and admire the marine panorama in total comfort.