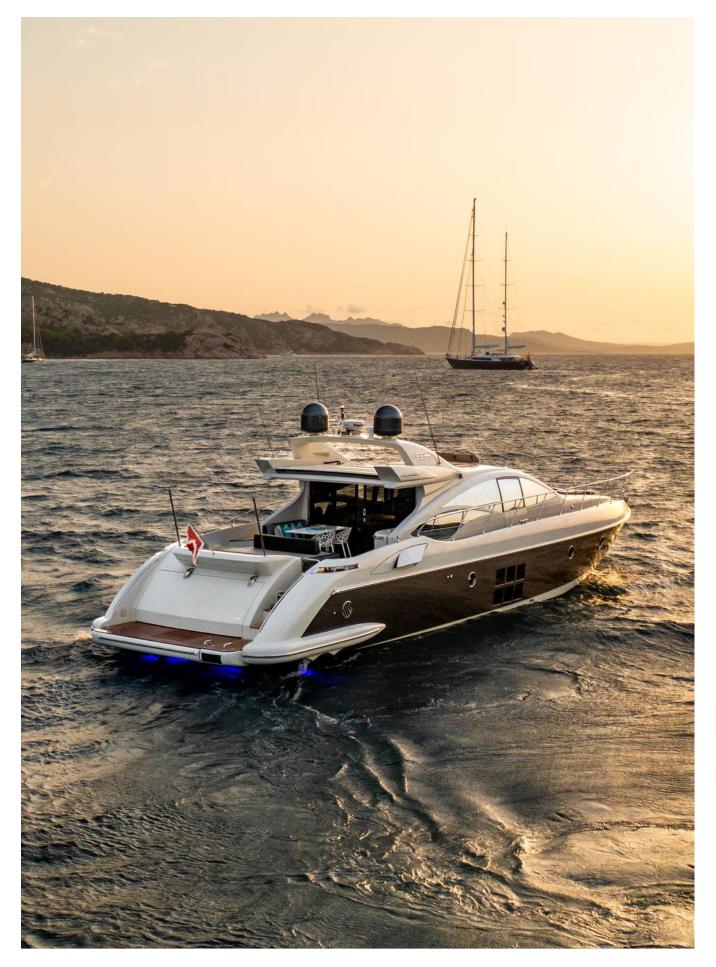

yle

AZIMUT 68S – HT is an Italian product, known and appreciated worldwide. It is characterized by a sporty line and a marked personality.