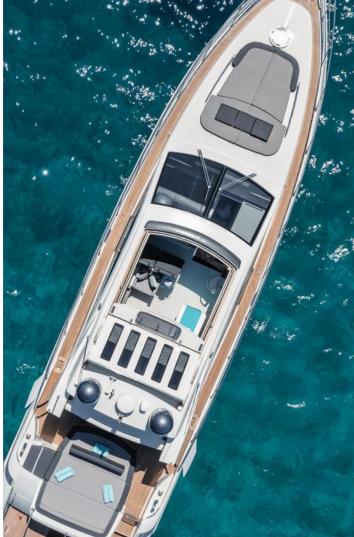

### Living Room —

The modern Living Room, spacious and bright, is equipped with a hard top (sky light) to experience the sea from every angle. Inside, it hosts two comfortable wall sofas and a dining table. It is also equipped with an LCD TV, BOSE sound system, air conditioning, and Wi-Fi.

#### Bow Sundeck Cushion

The sunbathing cushion located at the bow offers a large and welcoming area dedicated to outdoor relaxation. Perfectly integrated into the elegant design of the boat, it is ideal for those who want to enjoy the sun and admire the marine panorama in total comfort.