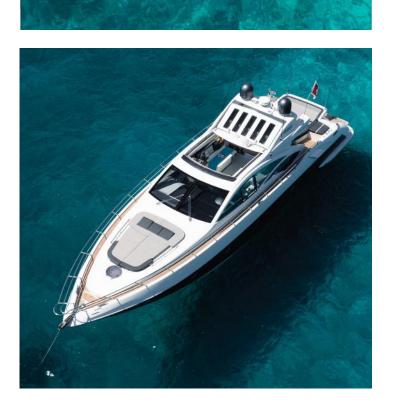

yle

AZIMUT 68S – HT is an Italian product, known and appreciated worldwide. It is characterized by a sporty line and a marked personality.