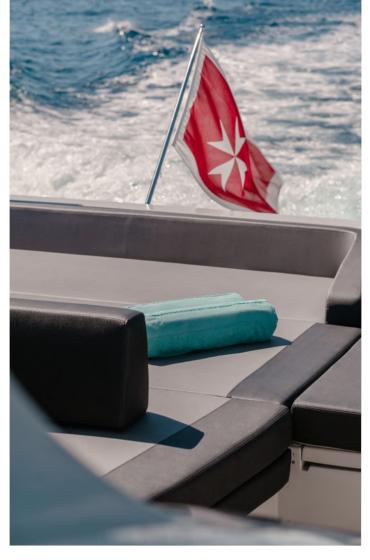

#### Stern Sundeck Cushion\_\_\_\_

Exiting the Living Room towards the stern, you access the spacious cockpit, where a large and comfortable sunbathing cushion is positioned. Three steps lead down to the stern beach area, equipped with a shower and a ladder for getting in and out of the water.