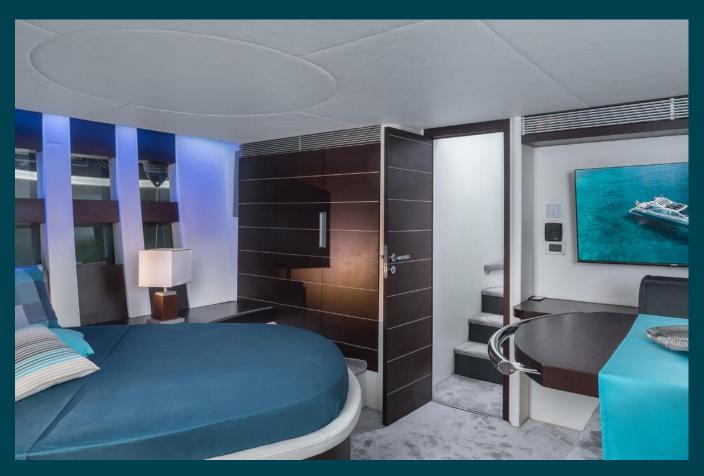

# Master Suite

At the center of the boat is the large and wonderful owner's cabin, the Master Suite. It is equipped with large windows, a double bed, a pleasant sitting area, and a private bathroom with a shower.