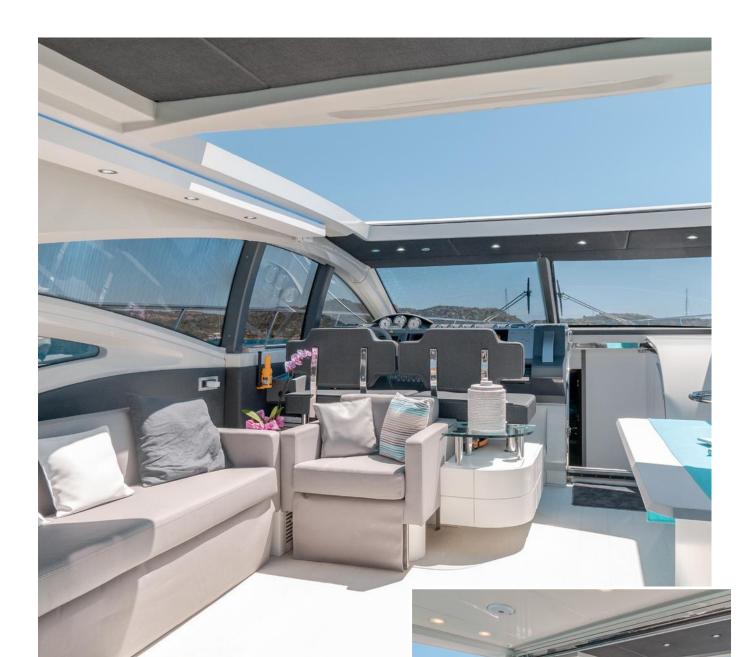

### Living Room —

The modern Living Room, spacious and bright, is equipped with a hard top (sky light) to experience the sea from every angle. Inside, it hosts two comfortable wall sofas and a dining table. It is also equipped with an LCD TV, BOSE sound system, air conditioning, and Wi-Fi.