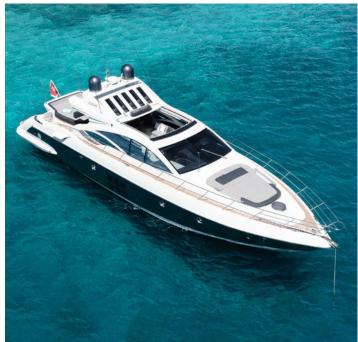

yle

AZIMUT 68S – HT is an Italian product, known and appreciated worldwide. It is characterized by a sporty line and a marked personality.