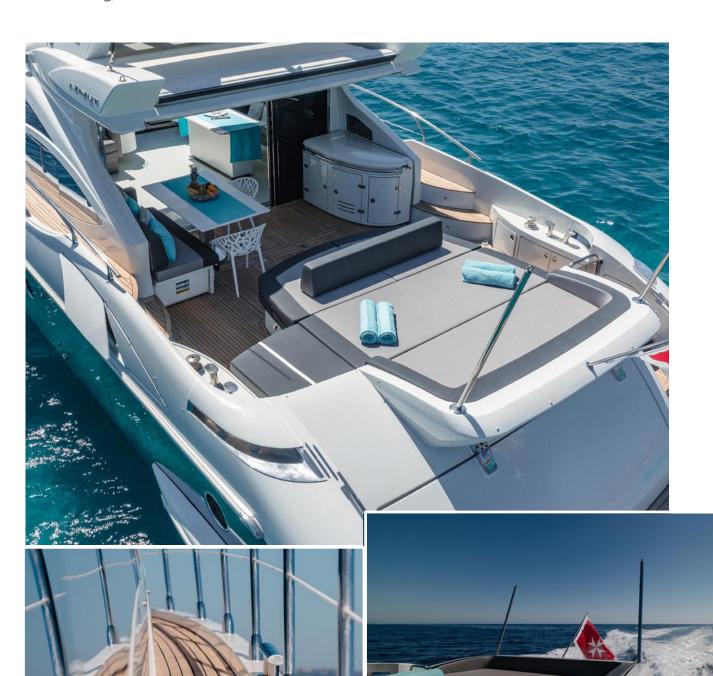

# Cockpit

The cockpit is equipped with a grill, minifridge, dining table with a dedicated bench, and comfortable chairs.

#### Stern Sundeck Cushion\_\_\_\_

Exiting the Living Room towards the stern, you access the spacious cockpit, where a large and comfortable sunbathing cushion is positioned. Three steps lead down to the stern beach area, equipped with a shower and a ladder for getting in and out of the water.

#### Bow Sundeck Cushion

The sunbathing cushion located at the bow offers a large and welcoming area dedicated to outdoor relaxation. Perfectly integrated into the elegant design of the boat, it is ideal for those who want to enjoy the sun and admire the marine panorama in total comfort.