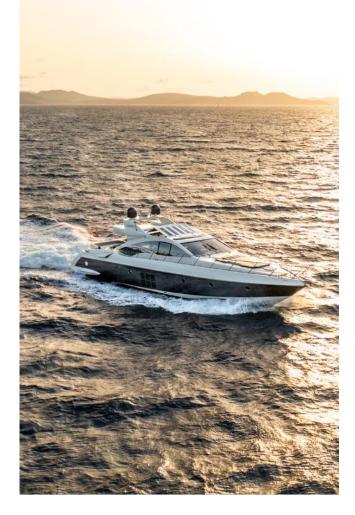

yle

AZIMUT 68S – HT is an Italian product, known and appreciated worldwide. It is characterized by a sporty line and a marked personality.