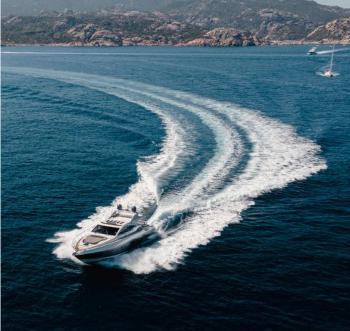

yle

AZIMUT 68S – HT is an Italian product, known and appreciated worldwide. It is characterized by a sporty line and a marked personality.