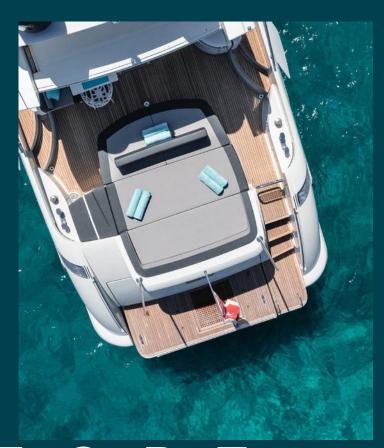

#### Stern Sundeck Cushion\_\_\_\_

Exiting the Living Room towards the stern, you access the spacious cockpit, where a large and comfortable sunbathing cushion is positioned. Three steps lead down to the stern beach area, equipped with a shower and a ladder for getting in and out of the water.

#### Bow Sundeck Cushion

The sunbathing cushion located at the bow offers a large and welcoming area dedicated to outdoor relaxation. Perfectly integrated into the elegant design of the boat, it is ideal for those who want to enjoy the sun and admire the marine panorama in total comfort.