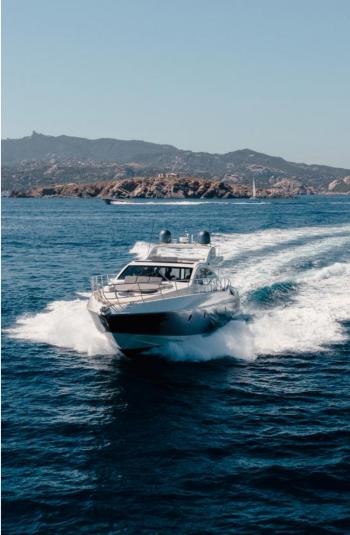

yle

AZIMUT 68S – HT is an Italian product, known and appreciated worldwide. It is characterized by a sporty line and a marked personality.