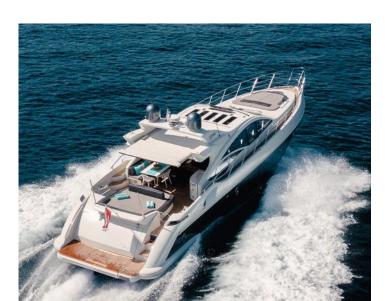

yle

AZIMUT 68S – HT is an Italian product, known and appreciated worldwide. It is characterized by a sporty line and a marked personality.