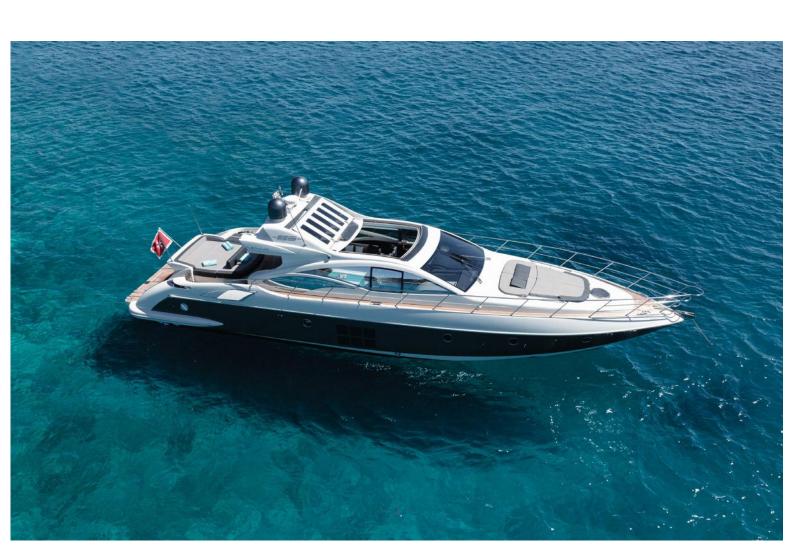

yle

AZIMUT 68S – HT is an Italian product, known and appreciated worldwide. It is characterized by a sporty line and a marked personality.