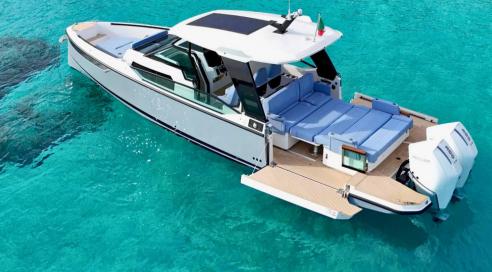

# SAXDOR 320 GTO

#### HOME PORT: Palau

Type: Motor Yacht Open HT Length: 11 meters Max passenger capacity: 8 pax Engine: 2x300Hp

### ON-BOARD EQUIPMENT

Innovative design, comfortable sunbathing areas Bow and Stern, which can be transformed into table and sitting area. Kitchen Equipped + Fridge , 1 cabin (Tot. 2 beds), folddown side platforms, ladder 1 private toilette + 1 shower Teak decking, 24V - USB Hi-Fi Stereo