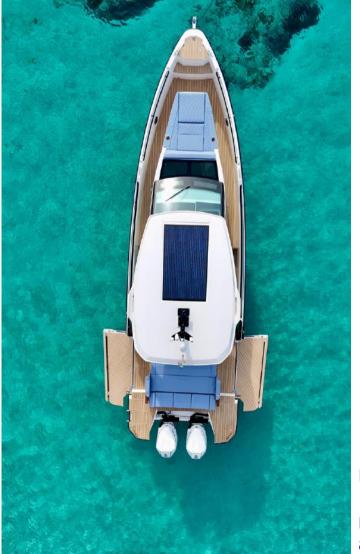

### ON-BOARD EQUIPMENT

Innovative design, comfortable sunbathing areas Bow and Stern, which can be transformed into table and sitting area. Kitchen Equipped + Fridge , 1 cabin (Tot. 2 beds), folddown side platforms, ladder 1 private toilette + 1 shower Teak decking, 24V - USB Hi-Fi Stereo