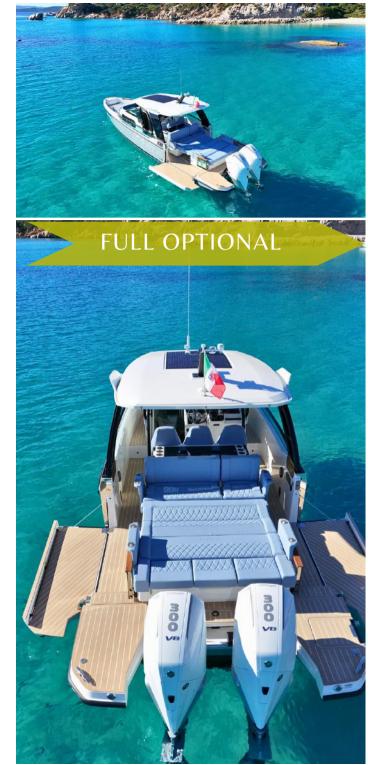

## SARDINIA | COSTA SMERALDA | PALAU

A Fusion of Innovation, Gtyle and Practicality

SAXDOR 320 GTO | WHITE 11 METERS | 8 PAX DAILY CRUISING

**MODEL 2025** 





# SAXDOR 320 GTO

#### DAILY PRIVATE BOAT TOURS

#### HOME PORT: Palau

Type: Motor Yacht Open HT Length: 11 meters Max passenger capacity: 8 pax Engine: 2x300Hp

### ON-BOARD EQUIPMENT

Innovative design, comfortable sunbathing areas Bow and Stern, which can be transformed into table and sitting area. Kitchen Equipped + Fridge , 1 cabin (Tot. 2 beds), folddown side platforms, ladder 1 private toilette + 1 shower Teak decking, 24V - USB Hi-Fi Stereo



Included: VAT, Crew, Water, Insurance, Welcome Aperitif Not Included: Fuel/Consumption ca 80l/hour, Water toys, Extra Galley





### SAXDOR 320 GTO FULL OPTIONAL

11