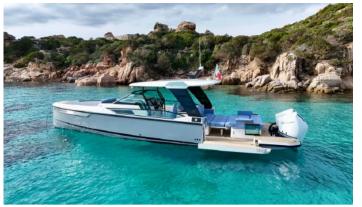

## SARDINIA | COSTA SMERALDA | PALAU

A Fusion of Innovation, Gtyle and Practicality

SAXDOR 320 GTO | WHITE 11 METERS | 8 PAX DAILY CRUISING

**MODEL 2025** 

# SAXDOR 320 GTO

#### HOME PORT: Palau

Type: Motor Yacht Open HT Length: 11 meters Max passenger capacity: 8 pax Engine: 2x300Hp