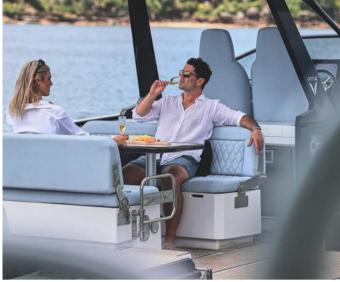

#### DAILY PRIVATE BOAT TOURS

### **ON-BOARD EQUIPMENT**

Innovative design, comfortable sunbathing areas Bow and Stern, which can be transformed into table and sitting area. Kitchen Equipped + Fridge , 1 cabin (Tot. 2 beds), fold-down side platforms, ladder