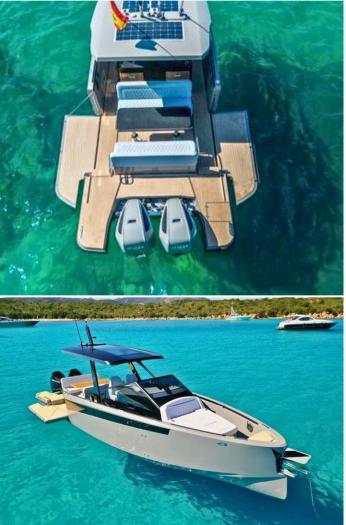

### **ON-BOARD EQUIPMENT**

Innovative design, comfortable sunbathing areas Bow and Stern, which can be transformed into table and sitting area. Kitchen Equipped + Fridge , 1 cabin (Tot. 2 beds), fold-down side platforms, ladder

1 private toilette + 1 shower Teak decking, 24V - USB Hi-Fi Stereo

Included: VAT, Crew, Insurance, Water, Welcome Aperitif Not Included: Fuel/Consumption ca 80l/hour, Towels, Water toys, Extra Galley

VIRTUE V10 TOP