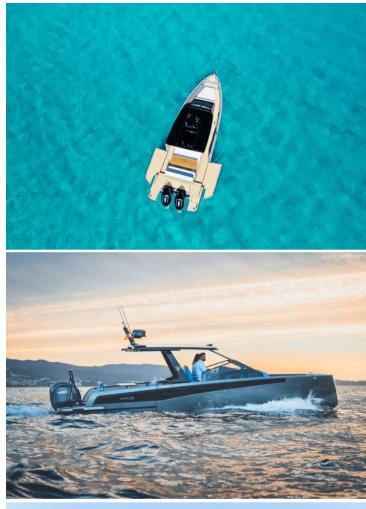

# VIRTUE V10 TOP

#### HOME PORT: Cannigione

Type: Motor Yacht Open HT Length: 10 meters Max passenger capacity: 8 pax Engine: 2 x 200Hp