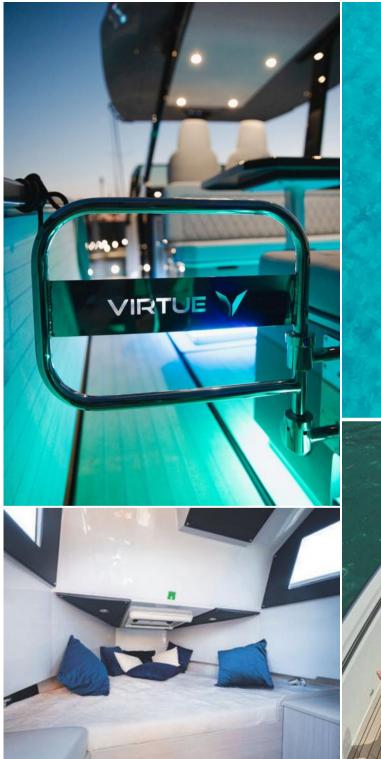

### **ON-BOARD EQUIPMENT**

Innovative design, comfortable sunbathing areas Bow and Stern, which can be transformed into table and sitting area. Kitchen Equipped + Fridge , 1 cabin (Tot. 2 beds), fold-down side platforms, ladder

1 private toilette + 1 shower Teak decking, 24V - USB Hi-Fi Stereo

Included: VAT, Crew, Insurance, Water, Welcome Aperitif Not Included: Fuel/Consumption ca 80l/hour, Towels, Water toys, Extra Galley

VIRTUE V10 TOP