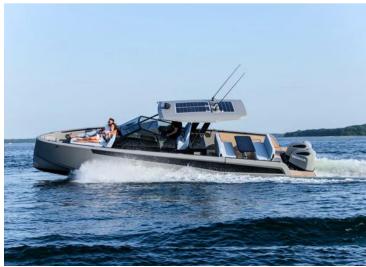

# VIRTUE V10 TOP

#### HOME PORT: Cannigione

Type: Motor Yacht Open HT Length: 10 meters Max passenger capacity: 8 pax Engine: 2 x 200Hp