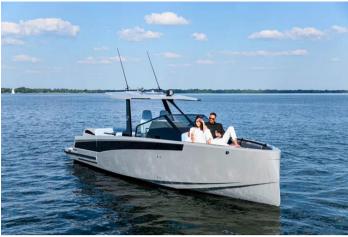

## SARDINIA | COSTA SMERALDA | CANNIGIONE

Lead the Nave with Performance, Elegance and Innovation

VIRTUE V10 T-TOP 11 METERS | 8 PAX DAILY CRUISING

**MODEL 2025** 

# VIRTUE V10 TOP

#### HOME PORT: Cannigione

Type: Motor Yacht Open HT Length: 10 meters Max passenger capacity: 8 pax Engine: 2 x 200Hp