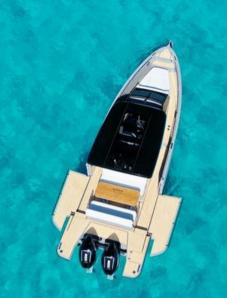

#### HOME PORT: Cannigione

Type: Motor Yacht Open HT Length: 10 meters Max passenger capacity: 8 pax Engine: 2 x 200Hp

### **ON-BOARD EQUIPMENT**

Innovative design, comfortable sunbathing areas Bow and Stern, which can be transformed into table and sitting area. Kitchen Equipped + Fridge , 1 cabin (Tot. 2 beds), fold-down side platforms, ladder