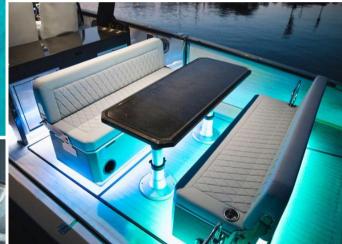

### **ON-BOARD EQUIPMENT**

Innovative design, comfortable sunbathing areas Bow and Stern, which can be transformed into table and sitting area. Kitchen Equipped + Fridge , 1 cabin (Tot. 2 beds), fold-down side platforms, ladder

1 private toilette + 1 shower Teak decking, 24V - USB Hi-Fi Stereo

Included: VAT, Crew, Insurance, Water, Welcome Aperitif Not Included: Fuel/Consumption ca 80l/hour, Towels, Water toys, Extra Galley

VIRTUE V10 TOP