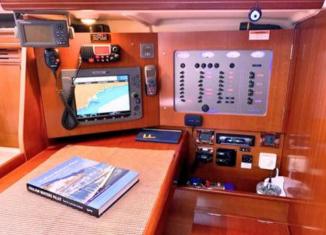

## BENETEAU CLIPPER 523 "ITALICA II"

**FOR WEEK | DAY CHARTERS** HOME PORT: Sardinia | Cagliari

Type: Sailing Yacht Length: 16,2 meters Beam: 4.91m Max passenger capacity: 6 pax sleeping | 10 pax cruising ON-BOARD EQUIPMENT