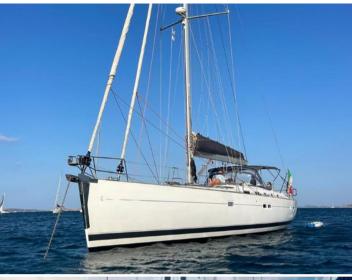

BENETEAU OCEANIS CLIPPER 523 "ITALICA II" 16,20 METERS | 8 PAX CRUISING | 6 PAX SLEEPING

**REFIT 2024** 

## BENETEAU CLIPPER 523 "ITALICA II"

**FOR WEEK | DAY CHARTERS** HOME PORT: Sardinia | Cagliari

Type: Sailing Yacht Length: 16,2 meters Beam: 4.91m Max passenger capacity: 6 pax sleeping | 10 pax cruising ON-BOARD EQUIPMENT