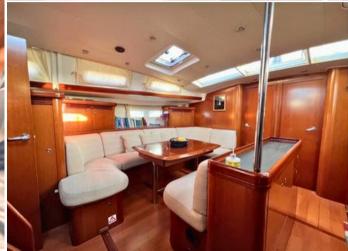

Luxury elegant Sailing Yacht furnished with natural wood and the large spaces that can be used to move on board safely. A true cutter-rigged sailing yacht, built with solidity and an ideal ratio between displacement (weight) and sail area for demanding sailors who want to sail while having fun, in comfort and safety.

## ACCOMMODATION

2 suites with double bed and 1 cabin (double bed), 3 bathrooms (tot. 6 beds) 1 cabin for crew (2)