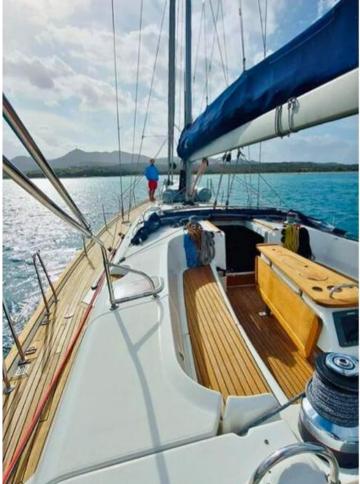

Luxury elegant Sailing Yacht furnished with natural wood and the large spaces that can be used to move on board safely. A true cutter-rigged sailing yacht, built with solidity and an ideal ratio between displacement (weight) and sail area for demanding sailors who want to sail while having fun, in comfort and safety.

## ACCOMMODATION

2 suites with double bed and 1 cabin (double bed), 3 bathrooms (tot. 6 beds) 1 cabin for crew (2)