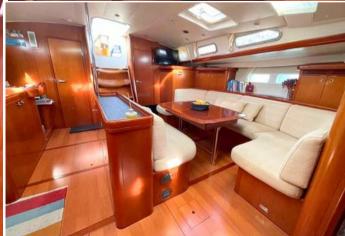

Luxury elegant Sailing Yacht furnished with natural wood and the large spaces that can be used to move on board safely. A true cutter-rigged sailing yacht, built with solidity and an ideal ratio between displacement (weight) and sail area for demanding sailors who want to sail while having fun, in comfort and safety.

## ACCOMMODATION

2 suites with double bed and 1 cabin (double bed), 3 bathrooms (tot. 6 beds) 1 cabin for crew (2)