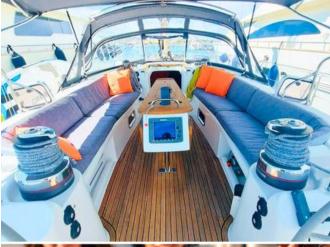

Luxury elegant Sailing Yacht furnished with natural wood and the large spaces that can be used to move on board safely. A true cutter-rigged sailing yacht, built with solidity and an ideal ratio between displacement (weight) and sail area for demanding sailors who want to sail while having fun, in comfort and safety.