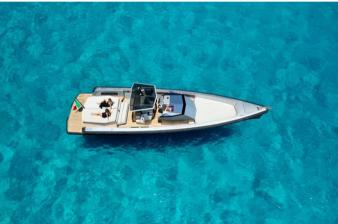

## WALLY TENDER 43

#### HOME PORT: Porto Rotodno

Type: Luxury Yacht Tender open Length: 14 meters Max passenger capacity: 8 pax Engine: 2 x 465 Hp Mercury