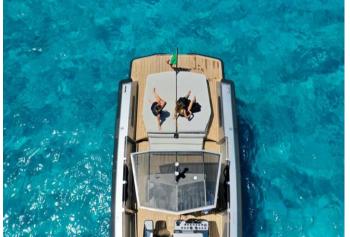

### **ON-BOARD EQUIPMENT**

Large Sunbathing areas, T-Top extendible, Decking in Teakwood, Kitchen Equipped + Fridge, 1 cabin (Tot. 2 beds) + 1 bathroom, 24V - USB Hi-Fi Stereo

Included: Taxes, Captain, Water, soft drinks Excluded: Fuel/Consumption ca 160l/hour, Extra Galley, Mooring in different Harbour, watertoys