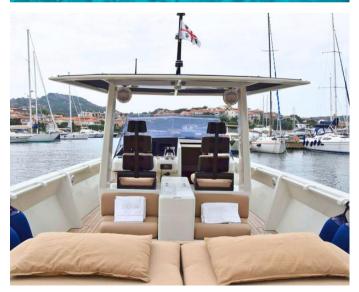

#### HOME PORT: Porto Rotodno

Type: Luxury Yacht Tender open Length: 14 meters Max passenger capacity: 8 pax Engine: 2 x 465 Hp Mercury

### **ON-BOARD EQUIPMENT**

Large Sunbathing areas, T-Top extendible, Decking in Teakwood, Kitchen Equipped + Fridge, 1 cabin (Tot. 2 beds) + 1 bathroom, 24V - USB Hi-Fi Stereo

Included: Taxes, Captain, Water, soft drinks Excluded: Fuel/Consumption ca 160l/hour, Extra Galley, Mooring in different Harbour, watertoys