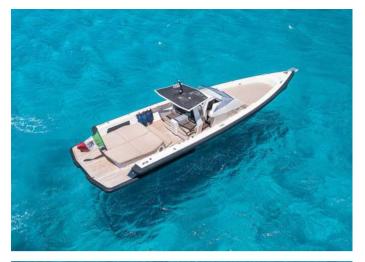

## WALLY TENDER 43

#### HOME PORT: Porto Rotodno

Type: Luxury Yacht Tender open Length: 14 meters Max passenger capacity: 8 pax Engine: 2 x 465 Hp Mercury