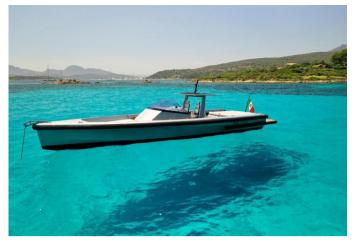

## WALLY TENDER 43

#### HOME PORT: Porto Rotodno

Type: Luxury Yacht Tender open Length: 14 meters Max passenger capacity: 8 pax Engine: 2 x 465 Hp Mercury