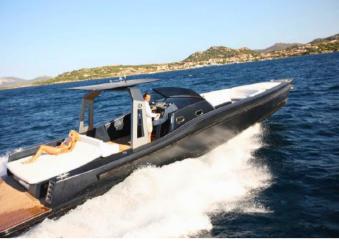

# MAORI 50 16 METERS | 10 PAX CRUISING | 2 PAX SLEEPING

**REFIT 2024** 

## MAORI 50

### HOME PORT: Costa Smeralda

Type: Motor Yacht Length: 15.2 meters Max passenger capacity: 10 pax Engine: 2 x 560 Hp FPT