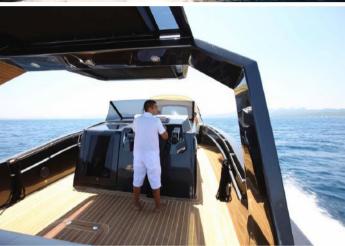

## **ON-BOARD EQUIPMENT**

Hull deck paint Dupont night blu and T-Top Dupont Titanium, Large sun bathing areas. Sink and fridge, shower, Climbing ladder, Boa table electric Versari del Monte, Stereos, GPS, Toilette Bathroom, 1 cabin, Loudspeakers, Bluetooth