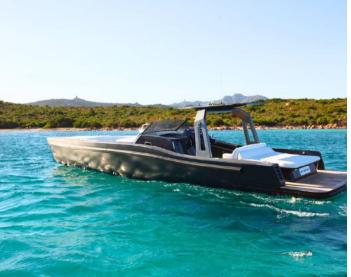

# MAORI 50 16 METERS | 10 PAX CRUISING | 2 PAX SLEEPING

**REFIT 2024** 

## MAORI 50

### HOME PORT: Costa Smeralda

Type: Motor Yacht Length: 15.2 meters Max passenger capacity: 10 pax Engine: 2 x 560 Hp FPT