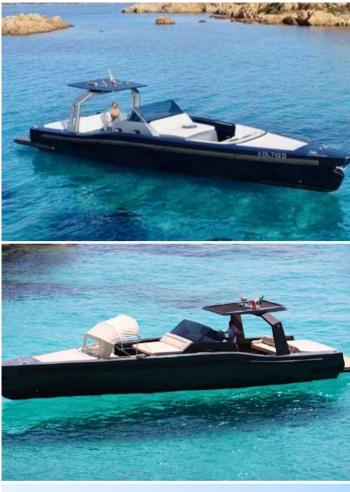

# MAORI 50 16 METERS | 10 PAX CRUISING | 2 PAX SLEEPING

**REFIT 2024** 

## MAORI 50

### HOME PORT: Costa Smeralda

Type: Motor Yacht Length: 15.2 meters Max passenger capacity: 10 pax Engine: 2 x 560 Hp FPT