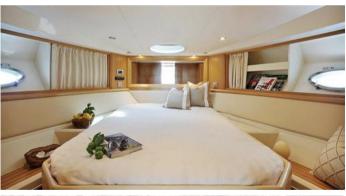

## **ON-BOARD EQUIPMENT**

1 Main cabin with Toilette, 1 Double cabin with Toilette (Tot. 4 beds), Bathroom with large shower, Sun blinds, Dinette, Equipped.Kitchen, Fridge. Outdoor shower IPS System, Hi-fi Stereo, Teak Deck.