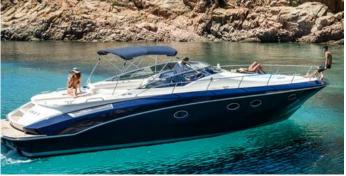

## **SARNICO SPIDER 43**

FOR DAY/WEEK PRIVATE CHARTERS

HOMEPORT: Poltu Quatu

Type: Motor Yacht Open ST

Length: 13,43 meters

Max passenger capacity: 6 pax Engine:Volvo Penta IPS 2x500