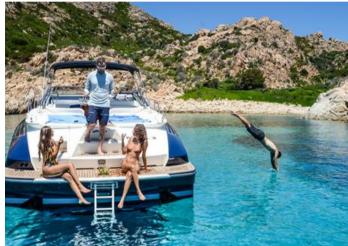

## **SARNICO SPIDER 43**

FOR DAY/WEEK PRIVATE CHARTERS

HOMEPORT: Poltu Quatu

Type: Motor Yacht Open ST

Length: 13,43 meters

Max passenger capacity: 6 pax Engine:Volvo Penta IPS 2x500