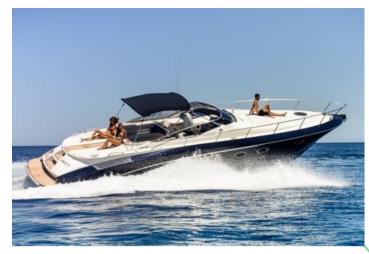

## **SARNICO SPIDER 43**

FOR DAY/WEEK PRIVATE CHARTERS

HOMEPORT: Poltu Quatu

Type: Motor Yacht Open ST

Length: 13,43 meters

Max passenger capacity: 6 pax Engine:Volvo Penta IPS 2x500