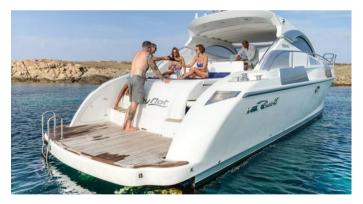

## ON-BOARD EQUIPMENT

1 Main cabin with king size bed + 1 private bathroom.

2x twin Cabins + 1 Bathroom (Tot .6 beds) Dining Room, Hard Top Bimini, Decking and finishings in teak wood, Kitchen, System fridge in cockpit area, TV, Stereo and Sound System, Gangway, Snorkeling equipment, Bathing ladder