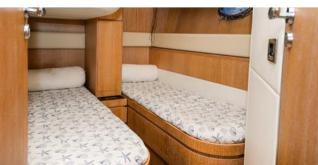

## ON-BOARD EQUIPMENT

1 Main cabin with king size bed + 1 private bathroom.

2x twin Cabins + 1 Bathroom (Tot .6 beds) Dining Room, Hard Top Bimini, Decking and finishings in teak wood, Kitchen, System fridge in cockpit area, TV, Stereo and Sound System, Gangway, Snorkeling equipment, Bathing ladder