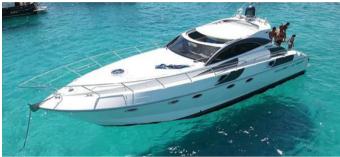

## RIZZARDI 45 INCREDIBLE

FOR DAY/WEEK PRIVATE CHARTERS

HOMEPORT: Poltu Quatu

Type: Motor Yacht Open HT Length: 15 meters Max passenger capacity:10 pax Engine: 2 x 730 Hp