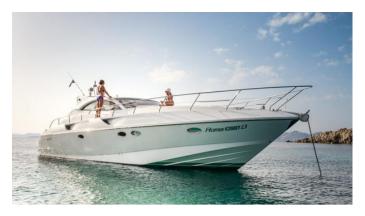

## RIZZARDI 45 INCREDIBLE

FOR DAY/WEEK PRIVATE CHARTERS

HOMEPORT: Poltu Quatu

Type: Motor Yacht Open HT Length: 15 meters Max passenger capacity:10 pax Engine: 2 x 730 Hp