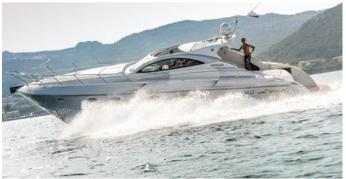

## RIZZARDI 45 INCREDIBLE

FOR DAY/WEEK PRIVATE CHARTERS

HOMEPORT: Poltu Quatu

Type: Motor Yacht Open HT Length: 15 meters Max passenger capacity:10 pax Engine: 2 x 730 Hp