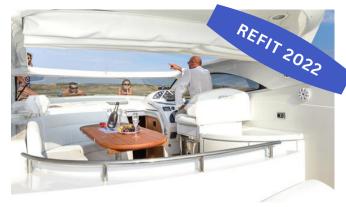

## RIZZARDI 45 INCREDIBLE

FOR DAY/WEEK PRIVATE CHARTERS

HOMEPORT: Poltu Quatu

Type: Motor Yacht Open HT Length: 15 meters Max passenger capacity:10 pax Engine: 2 x 730 Hp

## ON-BOARD EQUIPMENT

1 Main cabin with king size bed + 1 private bathroom.

2x twin Cabins + 1 Bathroom (Tot .6 beds) Dining Room, Hard Top Bimini, Decking and finishings in teak wood, Kitchen, System fridge in cockpit area, TV, Stereo and Sound System, Gangway, Snorkeling equipment, Bathing ladder