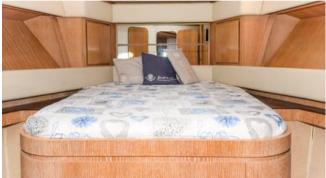

## ON-BOARD EQUIPMENT

1 Main cabin with king size bed + 1 private bathroom.

2x twin Cabins + 1 Bathroom (Tot .6 beds) Dining Room, Hard Top Bimini, Decking and finishings in teak wood, Kitchen, System fridge in cockpit area, TV, Stereo and Sound System, Gangway, Snorkeling equipment, Bathing ladder