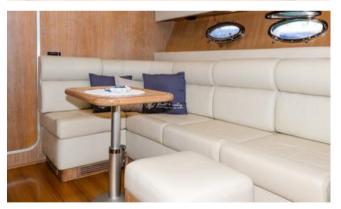

## ON-BOARD EQUIPMENT

1 Main cabin with king size bed + 1 private bathroom.

2x twin Cabins + 1 Bathroom (Tot .6 beds) Dining Room, Hard Top Bimini, Decking and finishings in teak wood, Kitchen, System fridge in cockpit area, TV, Stereo and Sound System, Gangway, Snorkeling equipment, Bathing ladder