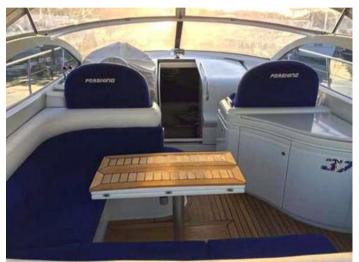

#### HOMEPORT: Porto Cervo

Type:Motor Yacht Open HT Length: 11.45 meters Max passenger capacity: 8 pax Engine: Caterpillar 2 x 370Hp

### **ON-BOARD EQUIPMENT**

Kitchen Equipped + Fridge 2 matrimonial cabins 2 private toilettes + 1 shower Bimini TOP Snorkeling equipment 24V - USB Hi-Fi Stereo