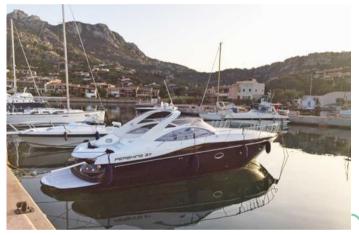

# **PERSHING 37**

#### HOMEPORT: Porto Cervo

Type:Motor Yacht Open HT Length: 11.45 meters Max passenger capacity: 8 pax Engine: Caterpillar 2 x 370Hp