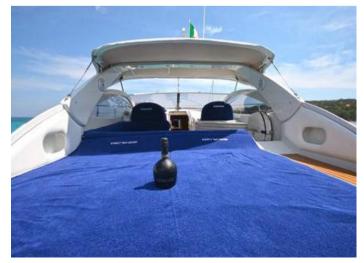

#### HOMEPORT: Porto Cervo

Type:Motor Yacht Open HT Length: 11.45 meters Max passenger capacity: 8 pax Engine: Caterpillar 2 x 370Hp

### **ON-BOARD EQUIPMENT**

Kitchen Equipped + Fridge 2 matrimonial cabins 2 private toilettes + 1 shower Bimini TOP Snorkeling equipment 24V - USB Hi-Fi Stereo