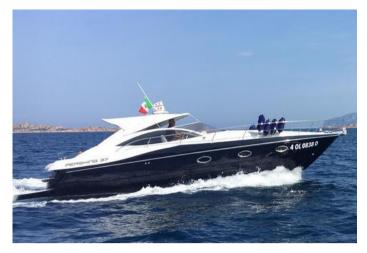

# **PERSHING 37**

#### HOMEPORT: Porto Cervo

Type:Motor Yacht Open HT Length: 11.45 meters Max passenger capacity: 8 pax Engine: Caterpillar 2 x 370Hp