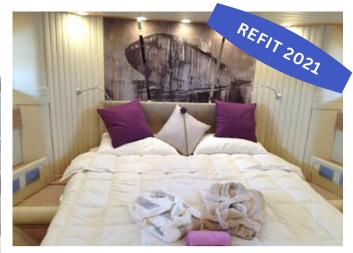

## **ON-BOARD EQUIPMENT**

2 matrimonial cabins with 2 private bathrooms.

2 twin cabins + bathrooms (Tot 8 Beds) Luxurious Dining and lounge areas. Kitchen full equipped, Fridge, Hard Top, Generator, Air Condition , Hi-Fi Stereo SS, TVs, DVD, Tender Hydraulic Gangway, snorkeling equipment