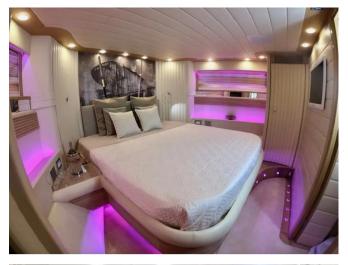

## **ON-BOARD EQUIPMENT**

2 matrimonial cabins with 2 private bathrooms.

2 twin cabins + bathrooms (Tot 8 Beds) Luxurious Dining and lounge areas. Kitchen full equipped, Fridge, Hard Top, Generator, Air Condition , Hi-Fi Stereo SS, TVs, DVD, Tender Hydraulic Gangway, snorkeling equipment