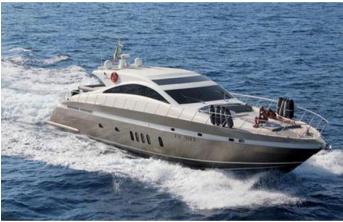

## JAGUAR 76 FOR WEEK | DAY PRIVATE CHARTERS

## HOMEPORT: Poltu Quatu

Type: Motor Yacht HT Length: 24 meters Max passenger capacity: 12 pax Engine: 2 x 1500 Hp MTU