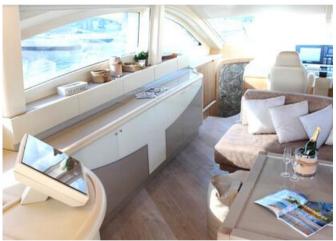

## **ON-BOARD EQUIPMENT**

2 matrimonial cabins with 2 private bathrooms.

2 twin cabins + bathrooms (Tot 8 Beds) Luxurious Dining and lounge areas. Kitchen full equipped, Fridge, Hard Top, Generator, Air Condition , Hi-Fi Stereo SS, TVs, DVD, Tender Hydraulic Gangway, snorkeling equipment