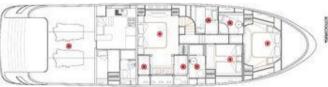

## **ON-BOARD EQUIPMENT**

2 matrimonial cabins with 2 private bathrooms.

2 twin cabins + bathrooms (Tot 8 Beds) Luxurious Dining and lounge areas. Kitchen full equipped, Fridge, Hard Top, Generator, Air Condition , Hi-Fi Stereo SS, TVs, DVD, Tender Hydraulic Gangway, snorkeling equipment