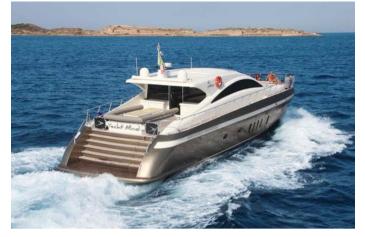

## JAGUAR 76 FOR WEEK | DAY PRIVATE CHARTERS

## HOMEPORT: Poltu Quatu

Type: Motor Yacht HT Length: 24 meters Max passenger capacity: 12 pax Engine: 2 x 1500 Hp MTU