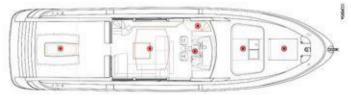

## **ON-BOARD EQUIPMENT**

2 matrimonial cabins with 2 private bathrooms.

2 twin cabins + bathrooms (Tot 8 Beds) Luxurious Dining and lounge areas. Kitchen full equipped, Fridge, Hard Top, Generator, Air Condition , Hi-Fi Stereo SS, TVs, DVD, Tender Hydraulic Gangway, snorkeling equipment