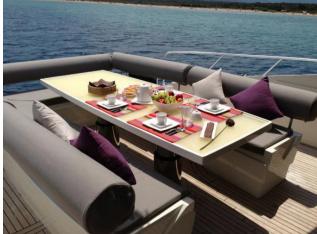

## **ON-BOARD EQUIPMENT**

2 matrimonial cabins with 2 private bathrooms.

2 twin cabins + bathrooms (Tot 8 Beds) Luxurious Dining and lounge areas. Kitchen full equipped, Fridge, Hard Top, Generator, Air Condition , Hi-Fi Stereo SS, TVs, DVD, Tender Hydraulic Gangway, snorkeling equipment

## PRICES

LOW SEASON (June - September) DAY :  $4.900 \in$ WEEK:  $29.400 \in$ HIGH SEASON (July - August) DAY :  $7.900 \in$ WEEK:  $47.400 \in$ 

Included: VAT, Captain + 2 crew, Welcome Drink , Sardinian Aperitif, fresh fruit, coffee. Excluded: APA 30%, Fuel/Consumption cca 550l/hour, Extra Galley and extra expenses, Mooring in different Harbour, watertoys, laundry cost for overnight