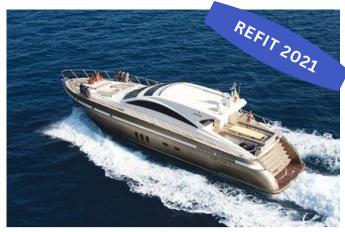

## JAGUAR 76 FOR WEEK | DAY PRIVATE CHARTERS

## HOMEPORT: Poltu Quatu

Type: Motor Yacht HT Length: 24 meters Max passenger capacity: 12 pax Engine: 2 x 1500 Hp MTU