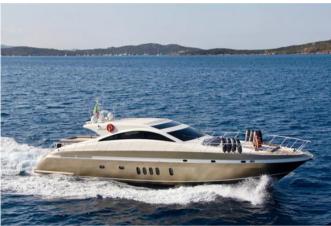

## JAGUAR 76 FOR WEEK | DAY PRIVATE CHARTERS

## HOMEPORT: Poltu Quatu

Type: Motor Yacht HT Length: 24 meters Max passenger capacity: 12 pax Engine: 2 x 1500 Hp MTU