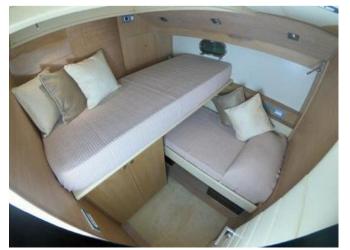

## **ON-BOARD EQUIPMENT**

2 matrimonial cabins with 2 private bathrooms.

2 twin cabins + bathrooms (Tot 8 Beds) Luxurious Dining and lounge areas. Kitchen full equipped, Fridge, Hard Top, Generator, Air Condition , Hi-Fi Stereo SS, TVs, DVD, Tender Hydraulic Gangway, snorkeling equipment