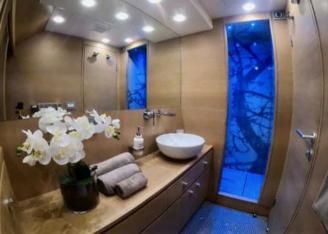

## **ON-BOARD EQUIPMENT**

2 matrimonial cabins with 2 private bathrooms.

2 twin cabins + bathrooms (Tot 8 Beds) Luxurious Dining and lounge areas. Kitchen full equipped, Fridge, Hard Top, Generator, Air Condition , Hi-Fi Stereo SS, TVs, DVD, Tender Hydraulic Gangway, snorkeling equipment