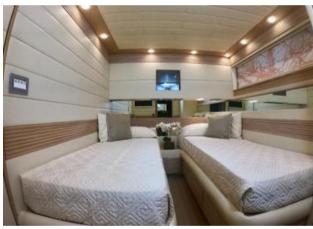

## **ON-BOARD EQUIPMENT**

2 matrimonial cabins with 2 private bathrooms.

2 twin cabins + bathrooms (Tot 8 Beds) Luxurious Dining and lounge areas. Kitchen full equipped, Fridge, Hard Top, Generator, Air Condition , Hi-Fi Stereo SS, TVs, DVD, Tender Hydraulic Gangway, snorkeling equipment