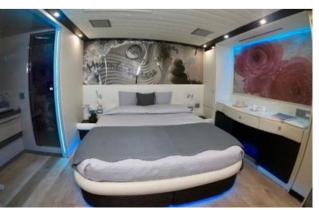

## **ON-BOARD EQUIPMENT**

2 matrimonial cabins with 2 private bathrooms.

2 twin cabins + bathrooms (Tot 8 Beds) Luxurious Dining and lounge areas. Kitchen full equipped, Fridge, Hard Top, Generator, Air Condition , Hi-Fi Stereo SS, TVs, DVD, Tender Hydraulic Gangway, snorkeling equipment