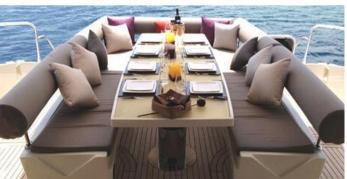

## **ON-BOARD EQUIPMENT**

2 matrimonial cabins with 2 private bathrooms.

2 twin cabins + bathrooms (Tot 8 Beds) Luxurious Dining and lounge areas. Kitchen full equipped, Fridge, Hard Top, Generator, Air Condition , Hi-Fi Stereo SS, TVs, DVD, Tender Hydraulic Gangway, snorkeling equipment