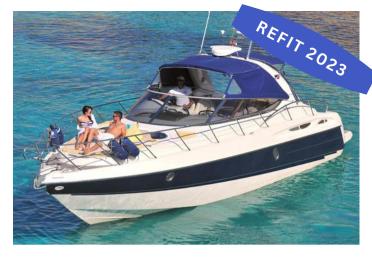

## CRANCHI ENDURANCE 41

FOR DAY/WEEK PRIVATE CHARTERS

**HOMEPORT:** Cannigione

Type: Motor Yacht Open ST

Length: 12 meters

Max passenger capacity: 6 pax Engine: Volvo Penta 2 x 350 Hp

1 twin cabin, 1 dinette transformable in twin cabin. (tot. 4 beds), 1 full separate toilette. Kitchen equipped. Grill, Sink, Fridge in the deck area. External Shower Tender in Garage Area Bimini for wide shade TV, DVD, Hi-fi Stereo. Snorkeling equipment