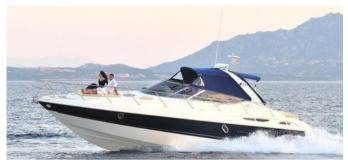

## CRANCHI ENDURANCE 41

FOR DAY/WEEK PRIVATE CHARTERS

**HOMEPORT:** Cannigione

Type: Motor Yacht Open ST

Length: 12 meters

Max passenger capacity: 6 pax Engine: Volvo Penta 2 x 350 Hp

1 twin cabin, 1 dinette transformable in twin cabin. (tot. 4 beds), 1 full separate toilette. Kitchen equipped. Grill, Sink, Fridge in the deck area. External Shower Tender in Garage Area Bimini for wide shade TV, DVD, Hi-fi Stereo. Snorkeling equipment