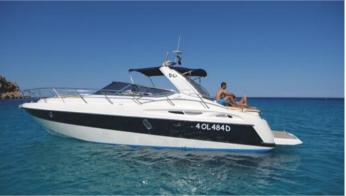

## CRANCHI ENDURANCE 41

FOR DAY/WEEK PRIVATE CHARTERS

**HOMEPORT:** Cannigione

Type: Motor Yacht Open ST

Length: 12 meters

Max passenger capacity: 6 pax Engine: Volvo Penta 2 x 350 Hp

1 twin cabin, 1 dinette transformable in twin cabin. (tot. 4 beds), 1 full separate toilette. Kitchen equipped. Grill, Sink, Fridge in the deck area. External Shower Tender in Garage Area Bimini for wide shade TV, DVD, Hi-fi Stereo. Snorkeling equipment