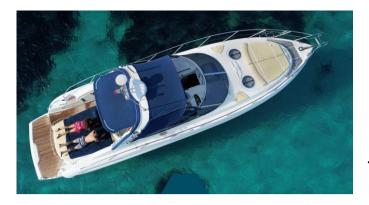

## CRANCHI ENDURANCE 41

FOR DAY/WEEK PRIVATE CHARTERS

**HOMEPORT:** Cannigione

Type: Motor Yacht Open ST

Length: 12 meters

Max passenger capacity: 6 pax Engine: Volvo Penta 2 x 350 Hp

1 twin cabin, 1 dinette transformable in twin cabin. (tot. 4 beds), 1 full separate toilette. Kitchen equipped. Grill, Sink, Fridge in the deck area. External Shower Tender in Garage Area Bimini for wide shade TV, DVD, Hi-fi Stereo. Snorkeling equipment