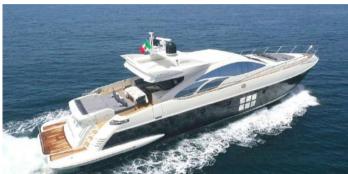

## AZIMUT 86S "SPQ"

FOR WEEK | DAY CHARTERS

#### HOMEPORT: Sardinia | Amalfi

Type: Motor Yacht HT Length: 26.5 meters

Max passenger capacity: 12 pax

Engine: MTU 2 x 2050 HP

2 matrimonial cabins with 2 private bathrooms.

2 twin cabins + 2 private bathrooms (Tot 8 Beds), 2 crew cabin with toilette. Dining and lounge areas.