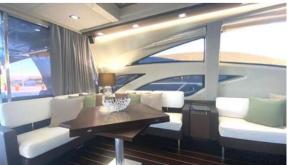

#### HOMEPORT: Sardinia | Amalfi

Type: Motor Yacht HT Length: 26.5 meters

Max passenger capacity: 12 pax

Engine: MTU 2 x 2050 HP

2 matrimonial cabins with 2 private bathrooms.

2 twin cabins + 2 private bathrooms (Tot 8 Beds), 2 crew cabin with toilette. Dining and lounge areas.

Kitchen, Fridge, Electric Hard Top, Generator, Climate Control, Snorkeling Equipment, Hi-Fi Stereo SS, TVs Hydraulic Gangway, 2 seabos, 1 tender, SUP