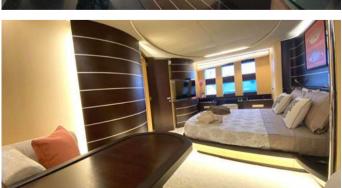

#### HOMEPORT: Sardinia | Amalfi

Type: Motor Yacht HT Length: 26.5 meters

Max passenger capacity: 12 pax

Engine: MTU 2 x 2050 HP

2 matrimonial cabins with 2 private bathrooms.

2 twin cabins + 2 private bathrooms (Tot 8 Beds), 2 crew cabin with toilette. Dining and lounge areas.