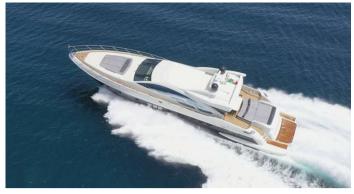

## AZIMUT 86S "SPQ"

FOR WEEK | DAY CHARTERS

#### HOMEPORT: Sardinia | Amalfi

Type: Motor Yacht HT Length: 26.5 meters

Max passenger capacity: 12 pax

Engine: MTU 2 x 2050 HP

2 matrimonial cabins with 2 private bathrooms.

2 twin cabins + 2 private bathrooms (Tot 8 Beds), 2 crew cabin with toilette. Dining and lounge areas.