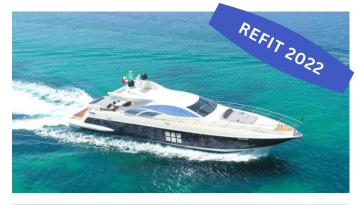

## AZIMUT 86S "SPQ"

FOR WEEK | DAY CHARTERS

#### HOMEPORT: Sardinia | Amalfi

Type: Motor Yacht HT Length: 26.5 meters

Max passenger capacity: 12 pax

Engine: MTU 2 x 2050 HP

2 matrimonial cabins with 2 private bathrooms.

2 twin cabins + 2 private bathrooms (Tot 8 Beds), 2 crew cabin with toilette. Dining and lounge areas.