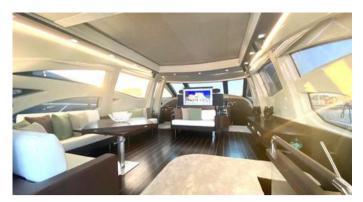

#### HOMEPORT: Sardinia | Amalfi

Type: Motor Yacht HT Length: 26.5 meters

Max passenger capacity: 12 pax

Engine: MTU 2 x 2050 HP

2 matrimonial cabins with 2 private bathrooms.

2 twin cabins + 2 private bathrooms (Tot 8 Beds), 2 crew cabin with toilette. Dining and lounge areas.

Kitchen, Fridge, Electric Hard Top, Generator, Climate Control, Snorkeling Equipment, Hi-Fi Stereo SS, TVs Hydraulic Gangway, 2 seabos, 1 tender, SUP