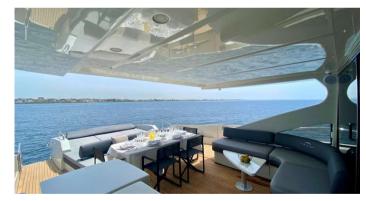

#### HOMEPORT: Sardinia | Amalfi

Type: Motor Yacht HT Length: 26.5 meters

Max passenger capacity: 12 pax

Engine: MTU 2 x 2050 HP

2 matrimonial cabins with 2 private bathrooms.

2 twin cabins + 2 private bathrooms (Tot 8 Beds), 2 crew cabin with toilette. Dining and lounge areas.

Kitchen, Fridge, Electric Hard Top, Generator, Climate Control, Snorkeling Equipment, Hi-Fi Stereo SS, TVs Hydraulic Gangway, 2 seabos, 1 tender, SUP