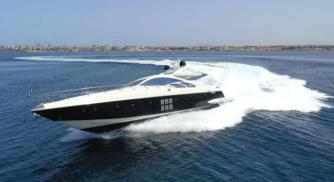

## AZIMUT 86S "SPQ"

FOR WEEK | DAY CHARTERS

#### HOMEPORT: Sardinia | Amalfi

Type: Motor Yacht HT Length: 26.5 meters

Max passenger capacity: 12 pax

Engine: MTU 2 x 2050 HP

2 matrimonial cabins with 2 private bathrooms.

2 twin cabins + 2 private bathrooms (Tot 8 Beds), 2 crew cabin with toilette. Dining and lounge areas.