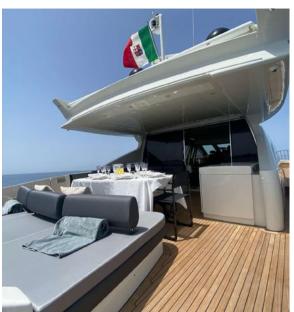

#### HOMEPORT: Sardinia | Amalfi

Type: Motor Yacht HT Length: 26.5 meters

Max passenger capacity: 12 pax

Engine: MTU 2 x 2050 HP

2 matrimonial cabins with 2 private bathrooms.

2 twin cabins + 2 private bathrooms (Tot 8 Beds), 2 crew cabin with toilette. Dining and lounge areas.

Kitchen, Fridge, Electric Hard Top, Generator, Climate Control, Snorkeling Equipment, Hi-Fi Stereo SS, TVs Hydraulic Gangway, 2 seabos, 1 tender, SUP