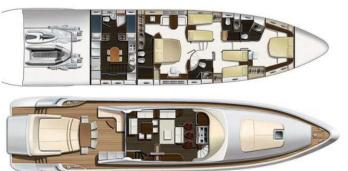

#### HOMEPORT: Sardinia | Amalfi

Type: Motor Yacht HT Length: 26.5 meters

Max passenger capacity: 12 pax

Engine: MTU 2 x 2050 HP

2 matrimonial cabins with 2 private bathrooms.

2 twin cabins + 2 private bathrooms (Tot 8 Beds), 2 crew cabin with toilette. Dining and lounge areas.

Kitchen, Fridge, Electric Hard Top, Generator, Climate Control, Snorkeling Equipment, Hi-Fi Stereo SS, TVs Hydraulic Gangway, 2 seabos, 1 tender, SUP