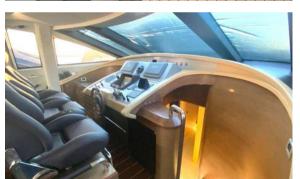

#### HOMEPORT: Sardinia | Amalfi

Type: Motor Yacht HT Length: 26.5 meters

Max passenger capacity: 12 pax

Engine: MTU 2 x 2050 HP

2 matrimonial cabins with 2 private bathrooms.

2 twin cabins + 2 private bathrooms (Tot 8 Beds), 2 crew cabin with toilette. Dining and lounge areas.