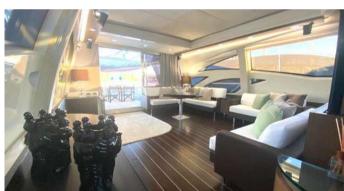

#### HOMEPORT: Sardinia | Amalfi

Type: Motor Yacht HT Length: 26.5 meters

Max passenger capacity: 12 pax

Engine: MTU 2 x 2050 HP

2 matrimonial cabins with 2 private bathrooms.

2 twin cabins + 2 private bathrooms (Tot 8 Beds), 2 crew cabin with toilette. Dining and lounge areas.

Kitchen, Fridge, Electric Hard Top, Generator, Climate Control, Snorkeling Equipment, Hi-Fi Stereo SS, TVs Hydraulic Gangway, 2 seabos, 1 tender, SUP