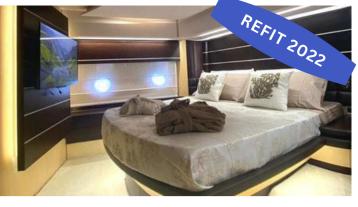

#### HOMEPORT: Sardinia | Amalfi

Type: Motor Yacht HT Length: 26.5 meters

Max passenger capacity: 12 pax

Engine: MTU 2 x 2050 HP

2 matrimonial cabins with 2 private bathrooms.

2 twin cabins + 2 private bathrooms (Tot 8 Beds), 2 crew cabin with toilette. Dining and lounge areas.