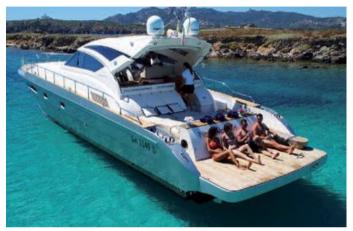

## **CAYMAN 58 HT**

## FOR DAY/WEEK PRIVATE CHARTERS HOMEPORT: Poltu Ouatu

Type: Motor Yacht Open Length: 18,50 meters Max passenger capacity: 10 pax

Engine: MAN 2 x 800 Hp