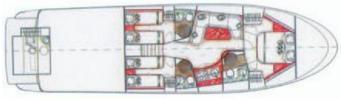

## **ON-BOARD EQUIPMENT**

master cabin +1 private bathroom.
twin cabins + 1 private bathroom (Tot 6 Beds)

1 Captain's cabin in Stern

Dining and lounge areas.

Internal and External Kitchen, Fridge and freezer, MiniBar, Electric Hard Top, Air Condition.