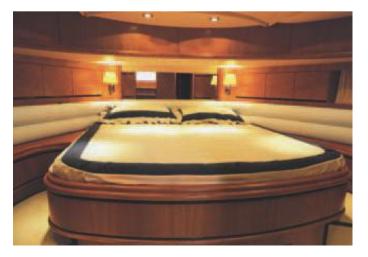

## **ON-BOARD EQUIPMENT**

master cabin +1 private bathroom.
twin cabins + 1 private bathroom (Tot 6 Beds)

1 Captain's cabin in Stern

Dining and lounge areas.

Internal and External Kitchen, Fridge and freezer, MiniBar, Electric Hard Top, Air Condition.