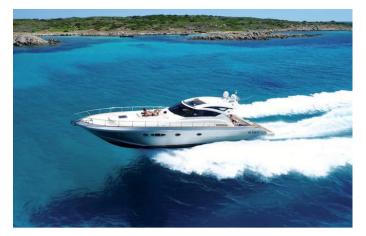

## FOR DAY/WEEK PRIVATE CHARTERS HOMEPORT: Poltu Ouatu

Type: Motor Yacht Open Length: 18,50 meters Max passenger capacity: 10 pax

Engine: MAN 2 x 800 Hp