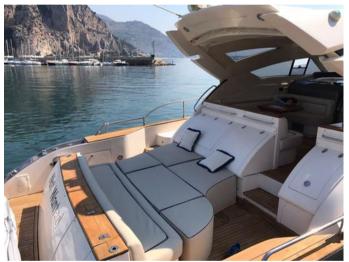

## **ON-BOARD EQUIPMENT**

master cabin +1 private bathroom.
twin cabins + 1 private bathroom (Tot 6 Beds)

1 Captain's cabin in Stern

Dining and lounge areas.

Internal and External Kitchen, Fridge and freezer, MiniBar, Electric Hard Top, Air Condition.

Tender, Snorkeling Equipment. WIFI, Stereo SS, 4x TV, Gangway