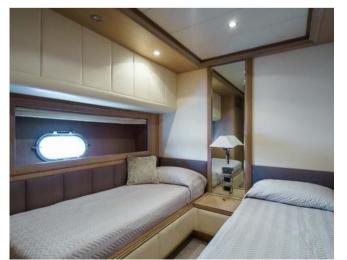

## ALALUNGA 85X SPORT

FOR WEEK | DAILY PRIVATE CHARTERS

**HOMEPORT:** Portisco

Type: Motor Yacht Open HT

Length: 26.6 meters

Max passenger capacity: 12 pax

Engine: 2 x 2400Hp MTU 16V

1 Master cabins, 1 VIP Cabin with private bathrooms, 2 twin cabins with private bathrooms each. (Tot. 8 Beds) Dining and lounge areas, very wide sunbathing areas, Kitchen fully equipped with Fridge, Electric Hard Top, Generator, Climate Control, Snorkeling Equipment. Hi-Fi Stereo SS, TVs, 13.25m Tender, watertoys donut, 2x SUP