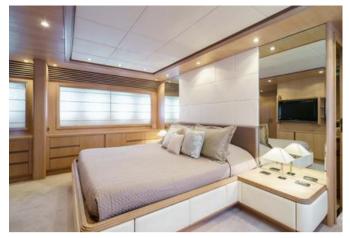

## ALALUNGA 85X SPORT

FOR WEEK | DAILY PRIVATE CHARTERS

**HOMEPORT:** Portisco

Type: Motor Yacht Open HT

Length: 26.6 meters

Max passenger capacity: 12 pax

Engine: 2 x 2400Hp MTU 16V

1 Master cabins, 1 VIP Cabin with private bathrooms, 2 twin cabins with private bathrooms each. (Tot. 8 Beds) Dining and lounge areas, very wide sunbathing areas, Kitchen fully equipped with Fridge, Electric Hard Top, Generator, Climate Control, Snorkeling Equipment. Hi-Fi Stereo SS, TVs, 13.25m Tender, watertoys donut, 2x SUP