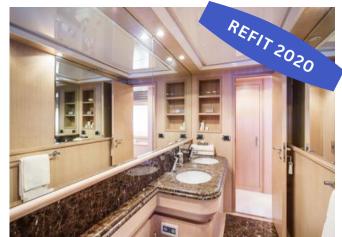

## ALALUNGA 85X SPORT

FOR WEEK | DAILY PRIVATE CHARTERS

**HOMEPORT:** Portisco

Type: Motor Yacht Open HT

Length: 26.6 meters

Max passenger capacity: 12 pax

Engine: 2 x 2400Hp MTU 16V

1 Master cabins, 1 VIP Cabin with private bathrooms, 2 twin cabins with private bathrooms each. (Tot. 8 Beds) Dining and lounge areas, very wide sunbathing areas, Kitchen fully equipped with Fridge, Electric Hard Top, Generator, Climate Control, Snorkeling Equipment. Hi-Fi Stereo SS, TVs, 13.25m Tender, watertoys donut, 2x SUP