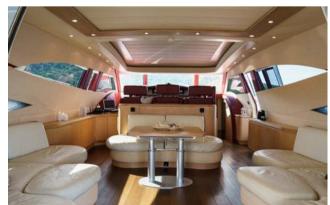

## ALALUNGA 85X SPORT

FOR WEEK | DAILY PRIVATE CHARTERS

**HOMEPORT:** Portisco

Type: Motor Yacht Open HT

Length: 26.6 meters

Max passenger capacity: 12 pax

Engine: 2 x 2400Hp MTU 16V

1 Master cabins, 1 VIP Cabin with private bathrooms, 2 twin cabins with private bathrooms each. (Tot. 8 Beds) Dining and lounge areas, very wide sunbathing areas, Kitchen fully equipped with Fridge, Electric Hard Top, Generator, Climate Control, Snorkeling Equipment. Hi-Fi Stereo SS, TVs, 13.25m Tender, watertoys donut, 2x SUP