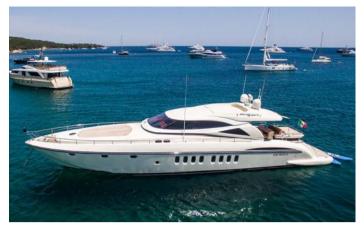

## ALALUNGA 85X SPORT

FOR WEEK | DAILY PRIVATE CHARTERS

**HOMEPORT:** Portisco

Type: Motor Yacht Open HT

Length: 26.6 meters

Max passenger capacity: 12 pax

Engine: 2 x 2400Hp MTU 16V

1 Master cabins, 1 VIP Cabin with private bathrooms, 2 twin cabins with private bathrooms each. (Tot. 8 Beds) Dining and lounge areas, very wide sunbathing areas, Kitchen fully equipped with Fridge, Electric Hard Top, Generator, Climate Control, Snorkeling Equipment. Hi-Fi Stereo SS, TVs, 13.25m Tender, watertoys donut, 2x SUP