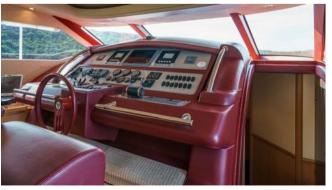

## ALALUNGA 85X SPORT

FOR WEEK | DAILY PRIVATE CHARTERS

**HOMEPORT:** Portisco

Type: Motor Yacht Open HT

Length: 26.6 meters

Max passenger capacity: 12 pax

Engine: 2 x 2400Hp MTU 16V

1 Master cabins, 1 VIP Cabin with private bathrooms, 2 twin cabins with private bathrooms each. (Tot. 8 Beds) Dining and lounge areas, very wide sunbathing areas, Kitchen fully equipped with Fridge, Electric Hard Top, Generator, Climate Control, Snorkeling Equipment. Hi-Fi Stereo SS, TVs, 13.25m Tender, watertoys donut, 2x SUP