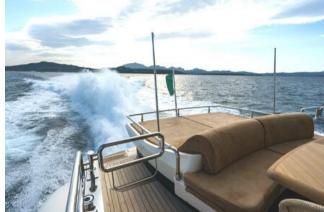

## ALALUNGA 85X SPORT

FOR WEEK | DAILY PRIVATE CHARTERS

**HOMEPORT:** Portisco

Type: Motor Yacht Open HT

Length: 26.6 meters

Max passenger capacity: 12 pax

Engine: 2 x 2400Hp MTU 16V

1 Master cabins, 1 VIP Cabin with private bathrooms, 2 twin cabins with private bathrooms each. (Tot. 8 Beds) Dining and lounge areas, very wide sunbathing areas, Kitchen fully equipped with Fridge, Electric Hard Top, Generator, Climate Control, Snorkeling Equipment. Hi-Fi Stereo SS, TVs, 13.25m Tender, watertoys donut, 2x SUP