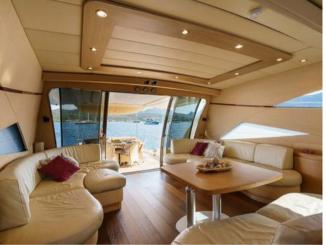

## ALALUNGA 85X SPORT

FOR WEEK | DAILY PRIVATE CHARTERS

**HOMEPORT:** Portisco

Type: Motor Yacht Open HT

Length: 26.6 meters

Max passenger capacity: 12 pax

Engine: 2 x 2400Hp MTU 16V

1 Master cabins, 1 VIP Cabin with private bathrooms, 2 twin cabins with private bathrooms each. (Tot. 8 Beds) Dining and lounge areas, very wide sunbathing areas, Kitchen fully equipped with Fridge, Electric Hard Top, Generator, Climate Control, Snorkeling Equipment. Hi-Fi Stereo SS, TVs, 13.25m Tender, watertoys donut, 2x SUP