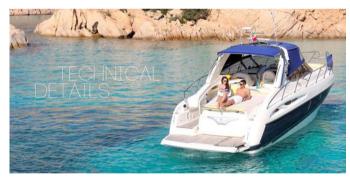

### SARDINIA | COSTA SMERALDA | CANNIGIONE

# CRANCHI 41 ENDURANCE 8 PAX DAILY CRUISING









## CRANCHI ENDURANCE 41

FOR DAY/WEEK PRIVATE CHARTERS

#### HOMEPORT: Cannigione

Type: Motor Yacht Open ST Length: 12 meters Max passenger capacity: 8 pax Engine: Volvo Penta 2 x 350 Hp

#### **ON-BOARD EQUIPMENT**

1 twin cabin, 1 dinette transformable in twin cabin. (tot. 4 beds), 1 full separate toilette. Kitchen equipped. Grill, Sink, Fridge in the deck area. External Shower Tender in Garage Area Bimini for wide shade TV, DVD, Hi-fi Stereo. Snorkeling equipment









Included: Taxes, Captain, Sardinian Aperitif, soft drinks, Water Excluded: Fuel/Consumption ca 90l/hour, Extra Galley, Mooring in different Harbour, watertoys