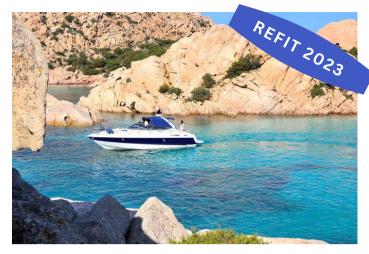

#### HOMEPORT: Cannigione

Type: Motor Yacht Open ST Length: 12 meters Max passenger capacity: 8 pax Engine: Volvo Penta 2 x 350 Hp