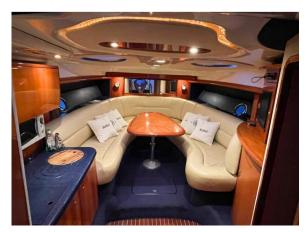

#### **ON-BOARD EQUIPMENT**

1 twin cabin, 1 dinette transformable in twin cabin. (tot. 4 beds), 1 full separate toilette. Kitchen equipped. Grill, Sink, Fridge in the deck area. External Shower Tender in Garage Area Bimini for wide shade TV, DVD, Hi-fi Stereo. Snorkeling equipment