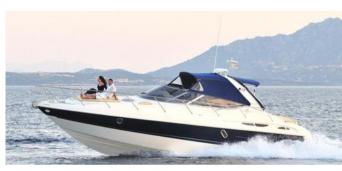

#### HOMEPORT: Cannigione

Type: Motor Yacht Open ST Length: 12 meters Max passenger capacity: 8 pax Engine: Volvo Penta 2 x 350 Hp