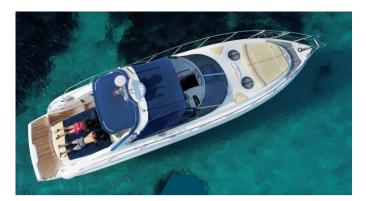

#### HOMEPORT: Cannigione

Type: Motor Yacht Open ST Length: 12 meters Max passenger capacity: 8 pax Engine: Volvo Penta 2 x 350 Hp