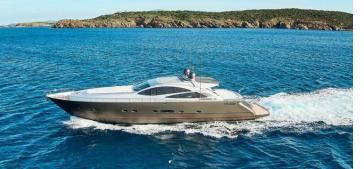

# PERSHING 76 "STINGER" 24 METERS | 12 PAX CRUISING | 8 PAX SLEEPING

**REFIT 2024** 

### **PERSHING 76**

FOR WEEK | DAY PRIVATE CHARTERS HOME PORT: Poltu Quatu

Type: Motor Yacht HT |YB 2004 Length: 24 meters Max passenger capacity: 10/8 Engine: 2 X MTU 2025 Hp