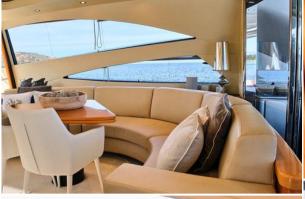

### **ON-BOARD EQUIPMENT**

1 Master cabin with ensuite 1 VIP cabin with ensuite 2 twin cabins with shared bathrooms (Tot 8 Beds), Large Sun bathing areas, Luxurious Dining and lounge areas. Kitchen full equipped, Fridge, El. Hard Top, Generator, Air Condition, Hi-Fi Stereo SS, TVs, DVD, Tender, 1x SUP Hydraulic Gangway, snorkeling equipment