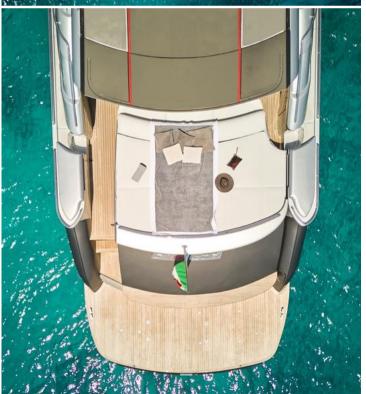

### **ON-BOARD EQUIPMENT**

1 Master cabin with ensuite 1 VIP cabin with ensuite 2 twin cabins with shared bathrooms (Tot 8 Beds), Large Sun bathing areas, Luxurious Dining and lounge areas. Kitchen full equipped, Fridge, El. Hard Top, Generator, Air Condition, Hi-Fi Stereo SS, TVs, DVD, Tender, 1x SUP Hydraulic Gangway, snorkeling equipment