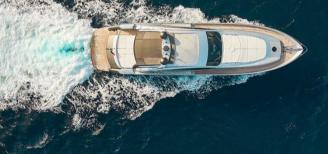

# PERSHING 76 "STINGER" 24 METERS | 12 PAX CRUISING | 8 PAX SLEEPING

**REFIT 2024** 

### **PERSHING 76**

FOR WEEK | DAY PRIVATE CHARTERS HOME PORT: Poltu Quatu

Type: Motor Yacht HT |YB 2004 Length: 24 meters Max passenger capacity: 10/8 Engine: 2 X MTU 2025 Hp