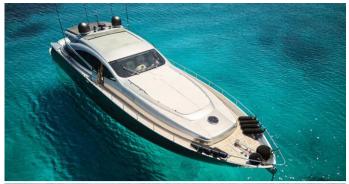

### **PERSHING 76**

FOR WEEK | DAY PRIVATE CHARTERS HOME PORT: Poltu Quatu

Type: Motor Yacht HT |YB 2004 Length: 24 meters Max passenger capacity: 10/8 Engine: 2 X MTU 2025 Hp