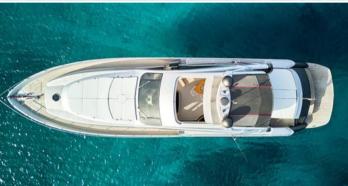

### **ON-BOARD EQUIPMENT**

1 Master cabin with ensuite 1 VIP cabin with ensuite 2 twin cabins with shared bathrooms (Tot 8 Beds), Large Sun bathing areas, Luxurious Dining and lounge areas. Kitchen full equipped, Fridge, El. Hard Top, Generator, Air Condition, Hi-Fi Stereo SS, TVs, DVD, Tender, 1x SUP Hydraulic Gangway, snorkeling equipment