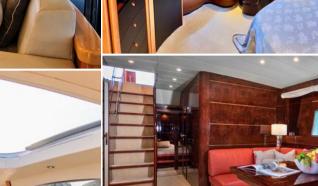

### **ON-BOARD EQUIPMENT**

1 Master cabin with ensuite 1 VIP cabin with ensuite 2 twin cabins with shared bathrooms (Tot 8 Beds), Large Sun bathing areas, Luxurious Dining and lounge areas. Kitchen full equipped, Fridge, El. Hard Top, Generator, Air Condition, Hi-Fi Stereo SS, TVs, DVD, Tender, 1x SUP Hydraulic Gangway, snorkeling equipment