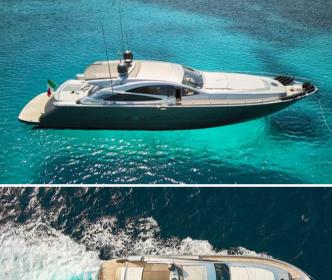

# PERSHING 76 "STINGER" 24 METERS | 12 PAX CRUISING | 8 PAX SLEEPING

**REFIT 2024** 

### **PERSHING 76**

FOR WEEK | DAY PRIVATE CHARTERS HOME PORT: Poltu Quatu

Type: Motor Yacht HT |YB 2004 Length: 24 meters Max passenger capacity: 10/8 Engine: 2 X MTU 2025 Hp