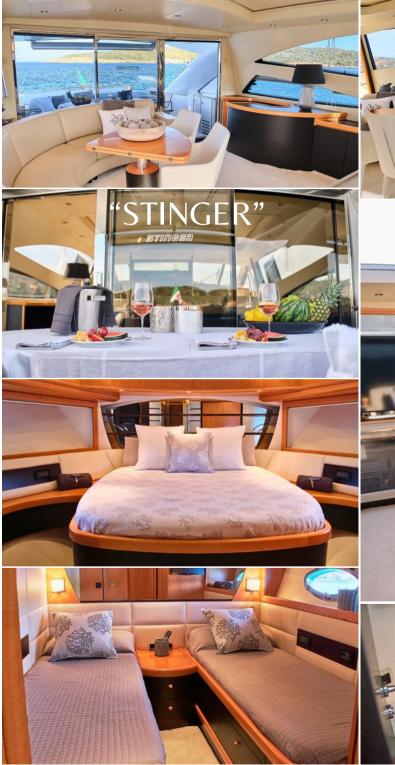

# PERSHING 76 "STINGER" 24 METERS | 12 PAX CRUISING | 8 PAX SLEEPING

**REFIT 2024** 

### **ON-BOARD EQUIPMENT**

1 Master cabin with ensuite 1 VIP cabin with ensuite 2 twin cabins with shared bathrooms (Tot 8 Beds), Large Sun bathing areas, Luxurious Dining and lounge areas. Kitchen full equipped, Fridge, El. Hard Top, Generator, Air Condition, Hi-Fi Stereo SS, TVs, DVD, Tender, 1x SUP Hydraulic Gangway, snorkeling equipment