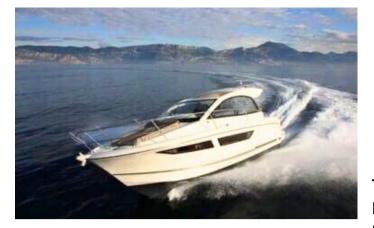

## JEANNEAU LEADER 9 HT

FOR DAY/WEEK PRIVATE CHARTERS

**HOMEPORT:** Cannigione

Type: Motor Yacht Open HT

Length: 10 meters

Max passenger capacity: 6 pax Engine: Volvo Penta 2x280 Hp