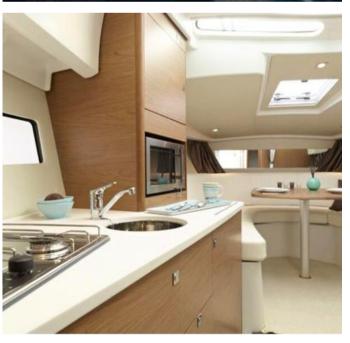

## **ON-BOARD EQUIPMENT**

Kitchen Equipped + Fridge
1 Cabin with Kind Bed
1 Dinette with sofa
convertibile in Kind bed (Tot. 4
beds), 1 private toilette + 1
shower
Snorkeling equipment