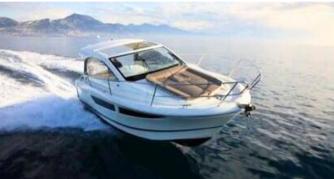

## JEANNEAU LEADER 9 HT

FOR DAY/WEEK PRIVATE CHARTERS

**HOMEPORT:** Cannigione

Type: Motor Yacht Open HT

Length: 10 meters

Max passenger capacity: 6 pax Engine: Volvo Penta 2x280 Hp