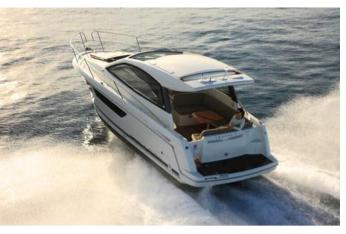

## JEANNEAU LEADER 9 HT

FOR DAY/WEEK PRIVATE CHARTERS

**HOMEPORT:** Cannigione

Type: Motor Yacht Open HT

Length: 10 meters

Max passenger capacity: 6 pax Engine: Volvo Penta 2x280 Hp