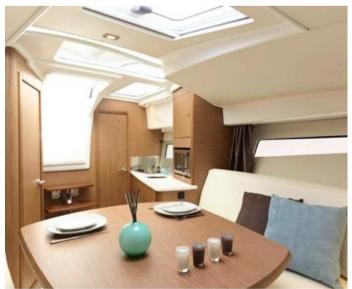

## **ON-BOARD EQUIPMENT**

Kitchen Equipped + Fridge
1 Cabin with Kind Bed
1 Dinette with sofa
convertibile in Kind bed (Tot. 4
beds), 1 private toilette + 1
shower
Snorkeling equipment