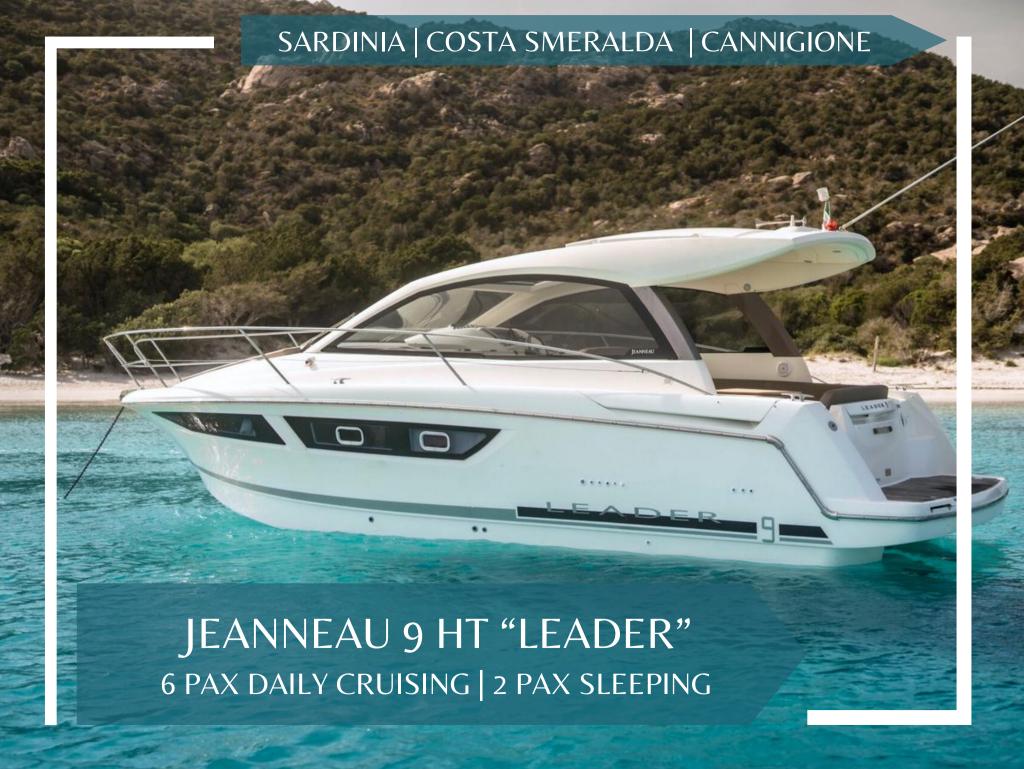

## JEANNEAU LEADER 9 HT

FOR DAY/WEEK PRIVATE CHARTERS

**HOMEPORT:** Cannigione

Type: Motor Yacht Open HT

Length: 10 meters

Max passenger capacity: 6 pax Engine: Volvo Penta 2x280 Hp