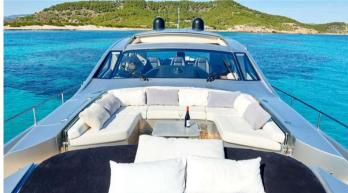

2 twin cabins + 2 private bathrooms (Tot 8 Beds), 2 crew cabin with toilette.

Dining and lounge areas.

Kitchen, Fridge, Electric Hard Top, Generator, Climate Control, Snorkeling Equipment, Hi-Fi Stereo SS, TVs Hydraulic Gangway, some water toys