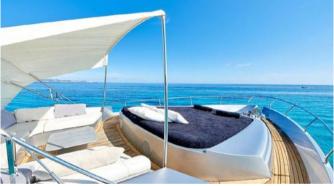

2 twin cabins + 2 private bathrooms (Tot 8 Beds), 2 crew cabin with toilette.

Dining and lounge areas.

Kitchen, Fridge, Electric Hard Top, Generator, Climate Control, Snorkeling Equipment, Hi-Fi Stereo SS, TVs Hydraulic Gangway, some water toys