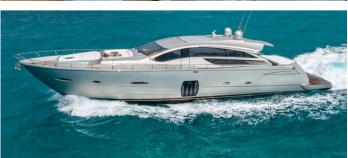

## **PERSHING 80**

FOR WEEK | DAY CHARTERS

**HOMEPORT: Porto Rotondo** 

**Type**: Motor Yacht HT **Length**: 24,5 meters

Max passenger capacity: 12 pax

Engine: 2x2400Hp MTU

1 Master cabin, 1 VIP cabin with 2 private bathrooms.

2 twin cabins + 2 private bathrooms (Tot 8 Beds), 2 crew cabin with toilette.

Dining and lounge areas.

Kitchen, Fridge, Electric Hard Top, Generator, Climate Control, Snorkeling Equipment, Hi-Fi Stereo SS, TVs Hydraulic Gangway, some water toys