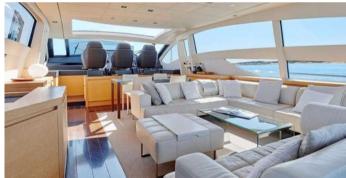

2 twin cabins + 2 private bathrooms (Tot 8 Beds), 2 crew cabin with toilette.

Dining and lounge areas.

Kitchen, Fridge, Electric Hard Top, Generator, Climate Control, Snorkeling Equipment, Hi-Fi Stereo SS, TVs Hydraulic Gangway, some water toys