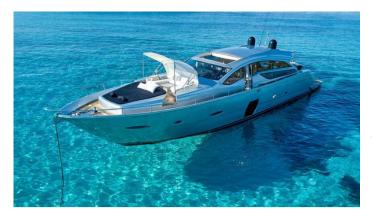

## **PERSHING 80**

FOR WEEK | DAY CHARTERS

**HOMEPORT: Porto Rotondo** 

**Type**: Motor Yacht HT **Length**: 24,5 meters

Max passenger capacity: 12 pax

Engine: 2x2400Hp MTU

1 Master cabin, 1 VIP cabin with 2 private bathrooms.

2 twin cabins + 2 private bathrooms (Tot 8 Beds), 2 crew cabin with toilette.

Dining and lounge areas.

Kitchen, Fridge, Electric Hard Top, Generator, Climate Control, Snorkeling Equipment, Hi-Fi Stereo SS, TVs Hydraulic Gangway, some water toys