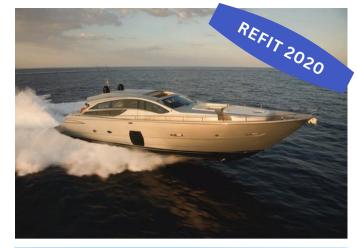

## **PERSHING 80**

FOR WEEK | DAY CHARTERS

**HOMEPORT: Porto Rotondo** 

**Type**: Motor Yacht HT **Length**: 24,5 meters

Max passenger capacity: 12 pax

Engine: 2x2400Hp MTU

1 Master cabin, 1 VIP cabin with 2 private bathrooms.

2 twin cabins + 2 private bathrooms (Tot 8 Beds), 2 crew cabin with toilette.

Dining and lounge areas.

Kitchen, Fridge, Electric Hard Top, Generator, Climate Control, Snorkeling Equipment, Hi-Fi Stereo SS, TVs Hydraulic Gangway, some water toys