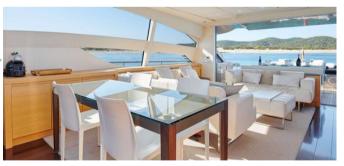

2 twin cabins + 2 private bathrooms (Tot 8 Beds), 2 crew cabin with toilette.

Dining and lounge areas.

Kitchen, Fridge, Electric Hard Top, Generator, Climate Control, Snorkeling Equipment, Hi-Fi Stereo SS, TVs Hydraulic Gangway, some water toys