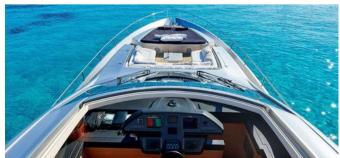

## **PERSHING 80**

FOR WEEK | DAY CHARTERS

**HOMEPORT: Porto Rotondo** 

**Type**: Motor Yacht HT **Length**: 24,5 meters

Max passenger capacity: 12 pax

Engine: 2x2400Hp MTU

1 Master cabin, 1 VIP cabin with 2 private bathrooms.