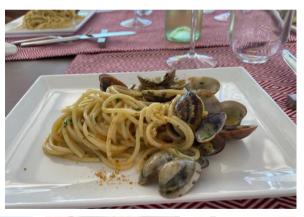

## **ON-BOARD EQUIPMENT**

3 Bedrooms with ensuite Bathrooms (6 beds for guests), 1 cabin for 2 crew

Living room, Large bow sunbathing area

Extern Large Stern Table in the shade, Radar, water-maker, solar panels, equipped kitchen (oven, fridge, freezer, coffee machine, kettle), barbecue, radio, USB sockets, stern shower, snorkelling equipment for adults and children, Wifi, Tender