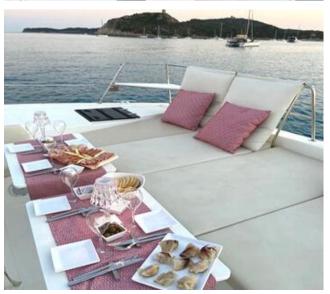

## **ON-BOARD EQUIPMENT**

3 Bedrooms with ensuite Bathrooms (6 beds for guests), 1 cabin for 2 crew

Living room, Large bow sunbathing area

Extern Large Stern Table in the shade, Radar, water-maker, solar panels, equipped kitchen (oven, fridge, freezer, coffee machine, kettle), barbecue, radio, USB sockets, stern shower, snorkelling equipment for adults and children, Wifi, Tender