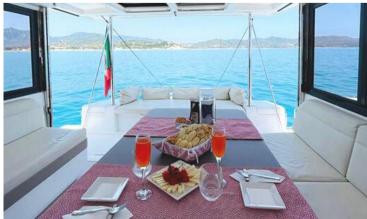

## **ON-BOARD EQUIPMENT**

3 Bedrooms with ensuite Bathrooms (6 beds for guests), 1 cabin for 2 crew

Living room, Large bow sunbathing area

Extern Large Stern Table in the shade, Radar, water-maker, solar panels, equipped kitchen (oven, fridge, freezer, coffee machine, kettle), barbecue, radio, USB sockets, stern shower, snorkelling equipment for adults and children, Wifi, Tender