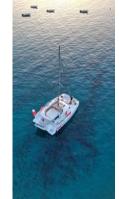

## HOMEPORT: Villasimius

Type: Catamaran Length:12.37 meters Beam: 6.72 m Max passenger capacity: 12 pax