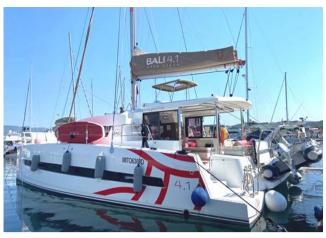

## BALI 4.1 "PAX ABYSSI"

FOR MULTIPLE DAYS PRIVATE CRUISES

## HOMEPORT: Villasimius

Type: Catamaran Length:12.37 meters Beam: 6.72 m Max passenger capacity: 12 pax