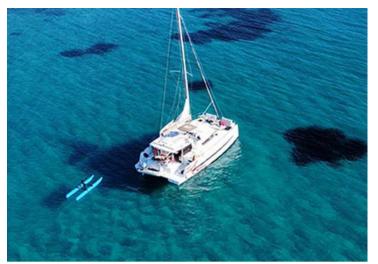

## HOMEPORT: Villasimius

Type: Catamaran Length:12.37 meters Beam: 6.72 m Max passenger capacity: 12 pax