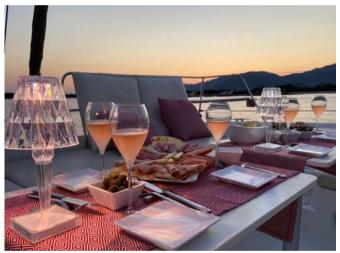

## **ON-BOARD EQUIPMENT**

3 Bedrooms with ensuite Bathrooms (6 beds for guests), 1 cabin for 2 crew

Living room, Large bow sunbathing area

Extern Large Stern Table in the shade, Radar, water-maker, solar panels, equipped kitchen (oven, fridge, freezer, coffee machine, kettle), barbecue, radio, USB sockets, stern shower, snorkelling equipment for adults and children, Wifi, Tender