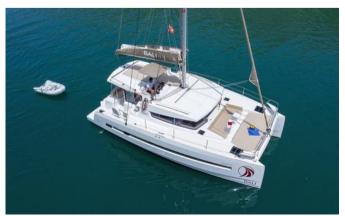

## HOMEPORT: Villasimius

Type: Catamaran Length:12.37 meters Beam: 6.72 m Max passenger capacity: 12 pax