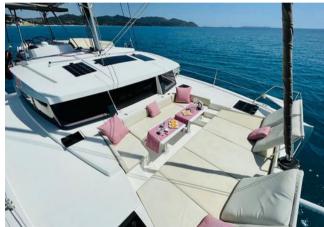

## **ON-BOARD EQUIPMENT**

3 Bedrooms with ensuite Bathrooms (6 beds for guests), 1 cabin for 2 crew

Living room, Large bow sunbathing area

Extern Large Stern Table in the shade, Radar, water-maker, solar panels, equipped kitchen (oven, fridge, freezer, coffee machine, kettle), barbecue, radio, USB sockets, stern shower, snorkelling equipment for adults and children, Wifi, Tender