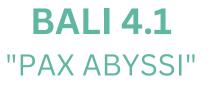

## **ON-BOARD EQUIPMENT**

3 Bedrooms with ensuite Bathrooms (6 beds for guests), 1 cabin for 2 crew

Living room, Large bow sunbathing area

Extern Large Stern Table in the shade, Radar, water-maker, solar panels, equipped kitchen (oven, fridge, freezer, coffee machine, kettle), barbecue, radio, USB sockets, stern shower, snorkelling equipment for adults and children, Wifi, Tender