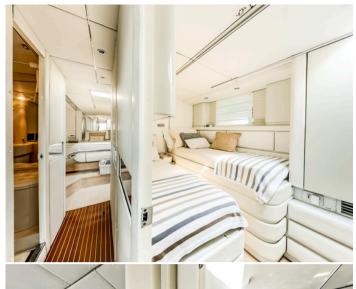

## **ON-BOARD EQUIPMENT**

1 master cabin +1 private bathroom.

1 twin cabin + 1 private bathroom. (Tot.

4 Beds)

Dinette, Internal and External Kitchen, Fridge, Soft top Sun Shade, Air

Condition, Tender

Included: VAT, Crew, Insurance, soft drinks, towels