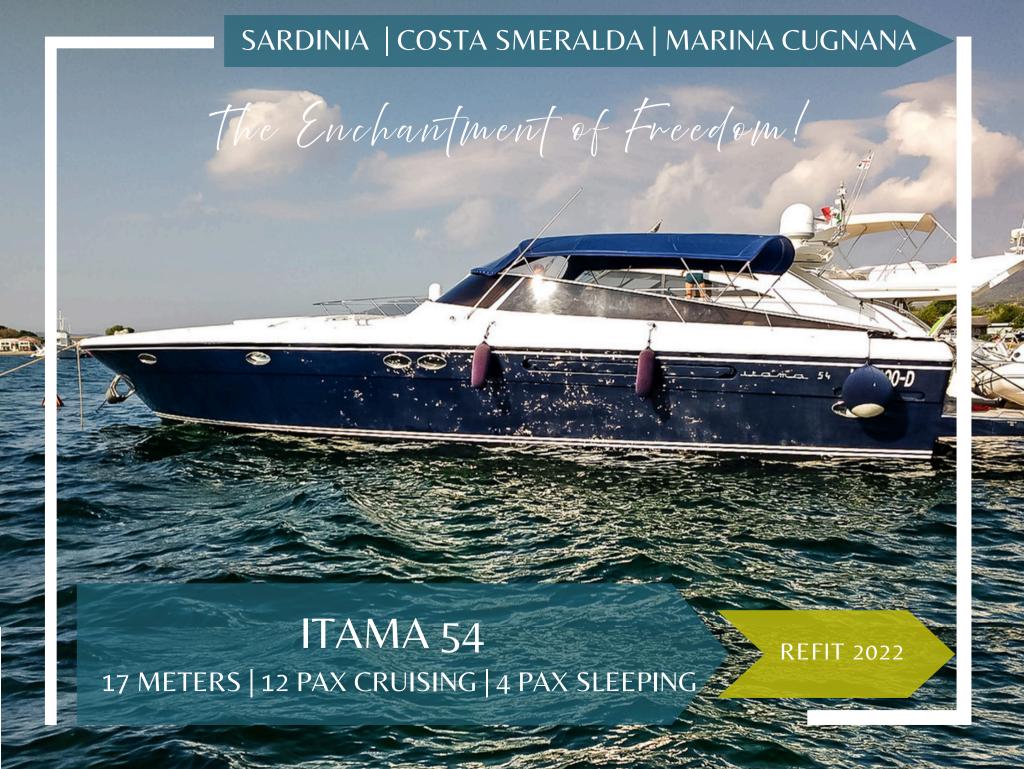

## **ITAMA 54**

FOR DAILY/WEEK PRIVATE CRUISES

HOME PORT: Marina Cugnana -Porto Rotondo

**Type**: Motor Yacht Open

Length: 17 meters | YB 2010

Max passenger capacity: 12 pax

Engine: GM 2 x 950 Hp