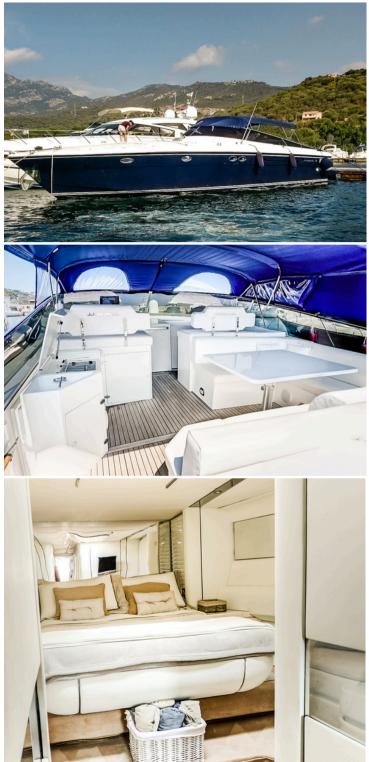

## **ON-BOARD EQUIPMENT**

1 master cabin +1 private bathroom.

1 twin cabin + 1 private bathroom. (Tot.

4 Beds)

Dinette, Internal and External Kitchen, Fridge, Soft top Sun Shade, Air

Condition, Tender

Included: VAT, Crew, Insurance, soft drinks, towels