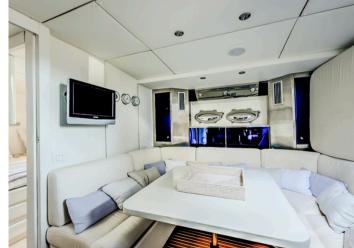

## **ON-BOARD EQUIPMENT**

1 master cabin +1 private bathroom.

1 twin cabin + 1 private bathroom. (Tot.

4 Beds)

Dinette, Internal and External Kitchen, Fridge, Soft top Sun Shade, Air

Condition, Tender

Included: VAT, Crew, Insurance, soft drinks, towels