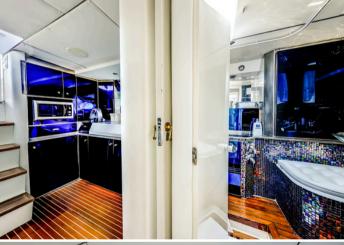

## **ON-BOARD EQUIPMENT**

1 master cabin +1 private bathroom.

1 twin cabin + 1 private bathroom. (Tot.

4 Beds)

Dinette, Internal and External Kitchen, Fridge, Soft top Sun Shade, Air

Condition, Tender

Included: VAT, Crew, Insurance, soft drinks, towels