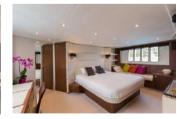

### **ON-BOARD EQUIPMENT**

2 matrimonial cabins with 2 private bathrooms.
2 twin cabin + 1 bathroom (Tot 8 Beds)
1 crew cabin with toilette.
Luxurious Dining and lounge areas.
Kitchen full equipped, Fridge, Electric Hard Top and Windows table, 2
Generators, Air Condition,
Hi-Fi Stereo SS, TVs, DVD, Tender Hydraulic Gangway