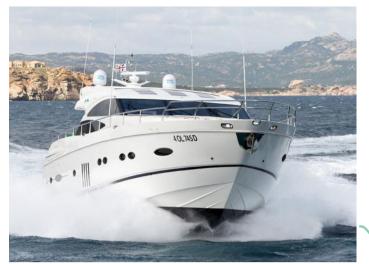

# **PRINCESS V 78**

#### HOMEPORT: Poltu Quatu

Type: Motor Yacht HT Lenght: 24 meters Max passenger capacity: 12 pax Engine: 2 Caterpillar C32 A (2 x 1825mhp)