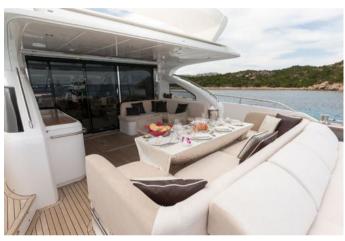

### **ON-BOARD EQUIPMENT**

2 matrimonial cabins with 2 private bathrooms.
2 twin cabin + 1 bathroom (Tot 8 Beds)
1 crew cabin with toilette.
Luxurious Dining and lounge areas.
Kitchen full equipped, Fridge, Electric Hard Top and Windows table, 2
Generators, Air Condition,
Hi-Fi Stereo SS, TVs, DVD, Tender Hydraulic Gangway