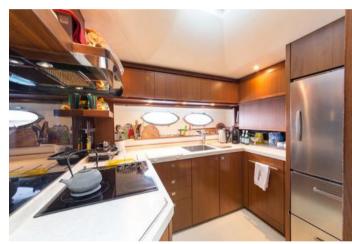

### **ON-BOARD EQUIPMENT**

2 matrimonial cabins with 2 private bathrooms.
2 twin cabin + 1 bathroom (Tot 8 Beds)
1 crew cabin with toilette.
Luxurious Dining and lounge areas.
Kitchen full equipped, Fridge, Electric Hard Top and Windows table, 2
Generators, Air Condition,
Hi-Fi Stereo SS, TVs, DVD, Tender Hydraulic Gangway