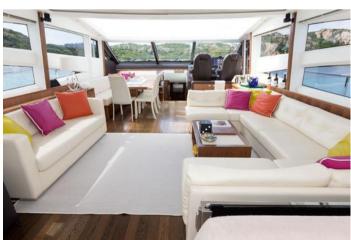

### **ON-BOARD EQUIPMENT**

2 matrimonial cabins with 2 private bathrooms.
2 twin cabin + 1 bathroom (Tot 8 Beds)
1 crew cabin with toilette.
Luxurious Dining and lounge areas.
Kitchen full equipped, Fridge, Electric Hard Top and Windows table, 2
Generators, Air Condition,
Hi-Fi Stereo SS, TVs, DVD, Tender Hydraulic Gangway