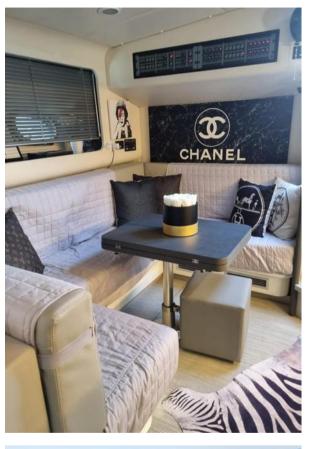

### **ON-BOARD EQUIPMENT**

1 Main cabin with Bathroom ensuite, 1 Double cabin with Toilette (Tot. 4 beds), Large and shaded sun bathing areas, Dinette, Equipped.Kitchen, Fridge, air condition, Ice machine, Hi-fi Stereo, Teak Deck, tender