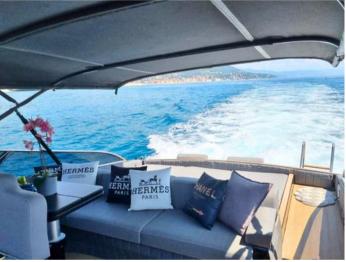

### **ON-BOARD EQUIPMENT**

1 Main cabin with Bathroom ensuite, 1 Double cabin with Toilette (Tot. 4 beds), Large and shaded sun bathing areas, Dinette, Equipped.Kitchen, Fridge, air condition, Ice machine, Hi-fi Stereo, Teak Deck, tender