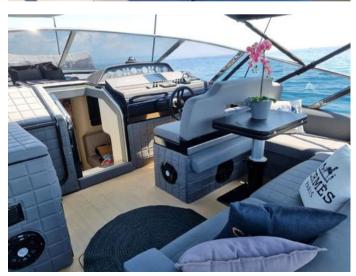

### **ON-BOARD EQUIPMENT**

1 Main cabin with Bathroom ensuite, 1 Double cabin with Toilette (Tot. 4 beds), Large and shaded sun bathing areas, Dinette, Equipped.Kitchen, Fridge, air condition, Ice machine, Hi-fi Stereo, Teak Deck, tender