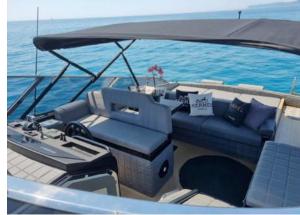

### **ON-BOARD EQUIPMENT**

1 Main cabin with Bathroom ensuite, 1 Double cabin with Toilette (Tot. 4 beds), Large and shaded sun bathing areas, Dinette, Equipped.Kitchen, Fridge, air condition, Ice machine, Hi-fi Stereo, Teak Deck, tender