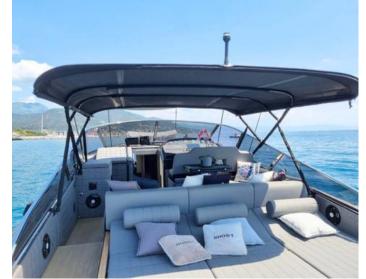

### **ON-BOARD EQUIPMENT**

1 Main cabin with Bathroom ensuite, 1 Double cabin with Toilette (Tot. 4 beds), Large and shaded sun bathing areas, Dinette, Equipped.Kitchen, Fridge, air condition, Ice machine, Hi-fi Stereo, Teak Deck, tender