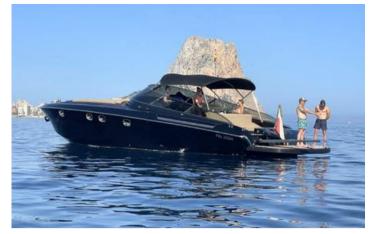

## **BAIA 43 LUX**

## FOR DAY/WEEK PRIVATE CHARTERS

HOMEPORT: Marina Cugnana

Type: Motor Yacht Open ST

Length: 13,43 meters

Max passenger capacity: 8 pax

Engine: 2 x 600 Hp MTU