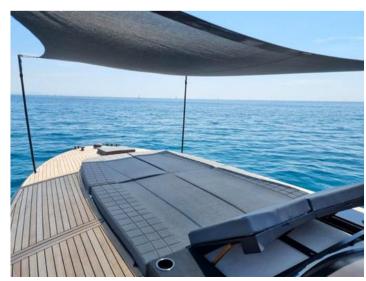

### **ON-BOARD EQUIPMENT**

1 Main cabin with Bathroom ensuite, 1 Double cabin with Toilette (Tot. 4 beds), Large and shaded sun bathing areas, Dinette, Equipped.Kitchen, Fridge, air condition, Ice machine, Hi-fi Stereo, Teak Deck, tender