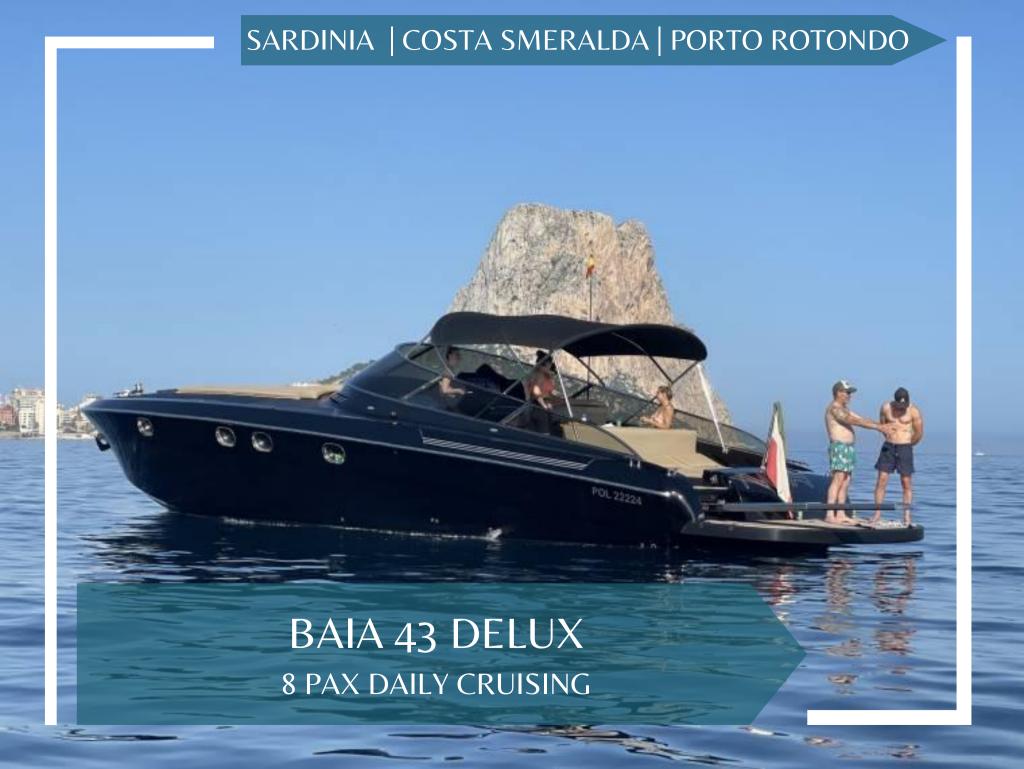

## **BAIA 43 LUX**

## FOR DAY/WEEK PRIVATE CHARTERS

HOMEPORT: Marina Cugnana

Type: Motor Yacht Open ST

Length: 13,43 meters

Max passenger capacity: 8 pax

Engine: 2 x 600 Hp MTU

### **ON-BOARD EQUIPMENT**

1 Main cabin with Bathroom ensuite, 1 Double cabin with Toilette (Tot. 4 beds), Large and shaded sun bathing areas, Dinette, Equipped.Kitchen, Fridge, air condition, Ice machine, Hi-fi Stereo, Teak Deck, tender