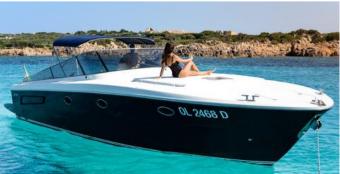

## **HOMEPORT: Porto Cervo**

Type: Motor Yacht Open ST

Length: 13,36 meters

Max passenger capacity: 6 pax

Engine: Cummins 2 x 480 Hp