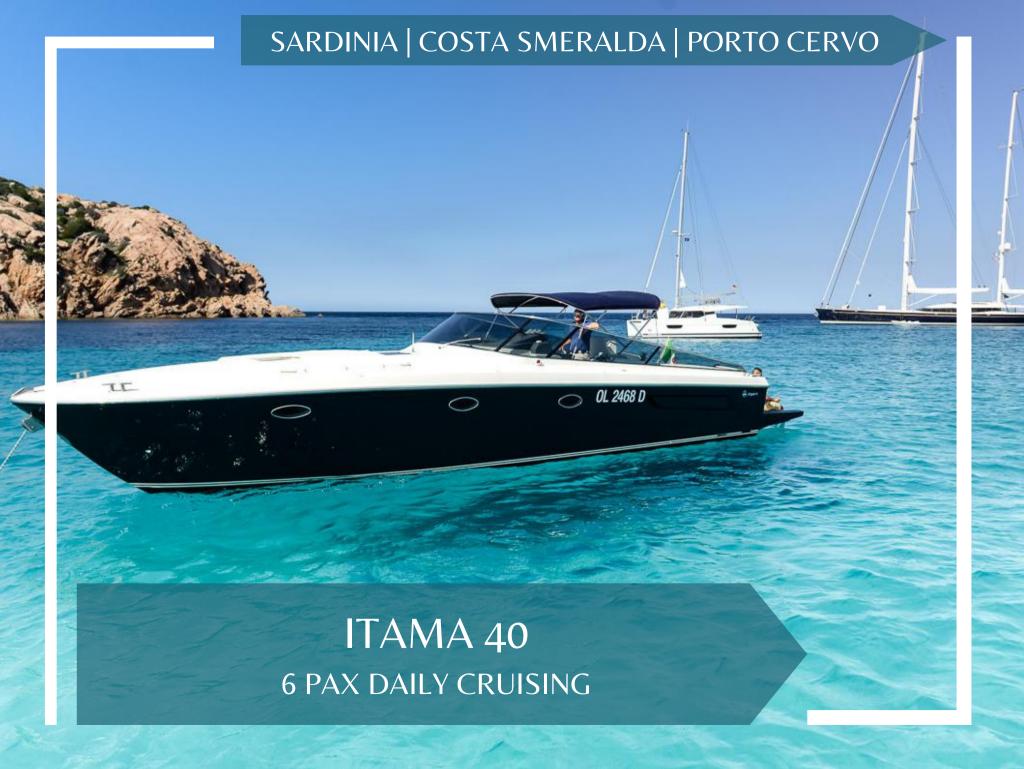

## **ITAMA 40**

## **HOMEPORT: Porto Cervo**

Type: Motor Yacht Open ST

Length: 13,36 meters

Max passenger capacity: 6 pax

Engine: Cummins 2 x 480 Hp