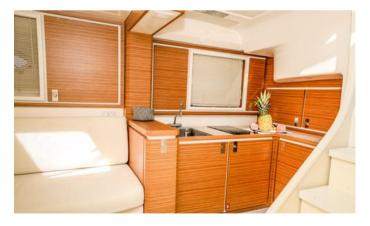

## **ON-BOARD EQUIPMENT**

Owner cabin at the bow with double bed and direct access to the bathroom

Guest cabin with two overlapping beds, Bathroom with electric wc, sink and shower box (Tot. 4 beds) Dinette with sofa and table transformable into a bed Kitchen with sink, glass ceramic induction hob and fridge Bimini top, TV and stereo sound system, Snorkeling equipment