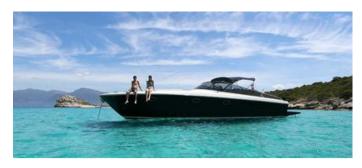

## **HOMEPORT: Porto Cervo**

Type: Motor Yacht Open ST

Length: 13,36 meters

Max passenger capacity: 6 pax

Engine: Cummins 2 x 480 Hp

## **ON-BOARD EQUIPMENT**

Owner cabin at the bow with double bed and direct access to the bathroom

Guest cabin with two overlapping beds, Bathroom with electric wc, sink and shower box (Tot. 4 beds) Dinette with sofa and table transformable into a bed Kitchen with sink, glass ceramic induction hob and fridge Bimini top, TV and stereo sound system, Snorkeling equipment