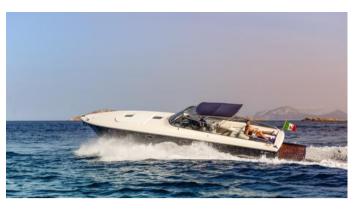

## **HOMEPORT: Porto Cervo**

Type: Motor Yacht Open ST

Length: 13,36 meters

Max passenger capacity: 6 pax

Engine: Cummins 2 x 480 Hp