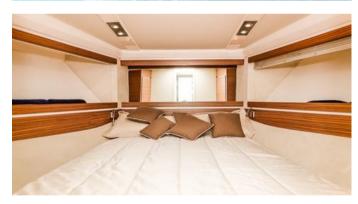

## **ON-BOARD EQUIPMENT**

Owner cabin at the bow with double bed and direct access to the bathroom

Guest cabin with two overlapping beds, Bathroom with electric wc, sink and shower box (Tot. 4 beds) Dinette with sofa and table transformable into a bed Kitchen with sink, glass ceramic induction hob and fridge Bimini top, TV and stereo sound system, Snorkeling equipment