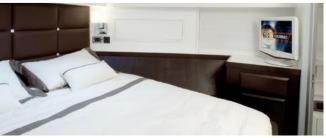

## **ON-BOARD EQUIPMENT**

1 VIP cabin, 1 double bed cabin, 1 Twin Cabin + Dinette, 3 private Bathrooms (Tot .6-8 beds)

Electric Hard Top , Decking and finishings in teak wood, Dinette , Kitchen, System fridge in cockpit area, TV, Stereo and Sound System, Gangway, Snorkeling equipment, SUP, Bathing ladder