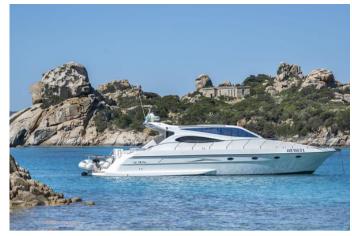

## HOMEPORT: Palau

Type: Motor Yacht HT Length: 16.2 meters Max passenger capacity: 12+crew Engine: 2 x 800 Hp MAN R6