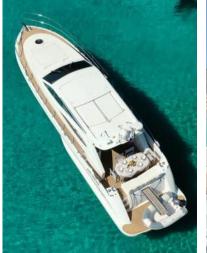

## **ON-BOARD EQUIPMENT**

1 VIP cabin, 1 double bed cabin, 1 Twin Cabin + Dinette, 3 private Bathrooms (Tot .6-8 beds)

Electric Hard Top , Decking and finishings in teak wood, Dinette , Kitchen, System fridge in cockpit area, TV, Stereo and Sound System, Gangway, Snorkeling equipment, SUP, Bathing ladder