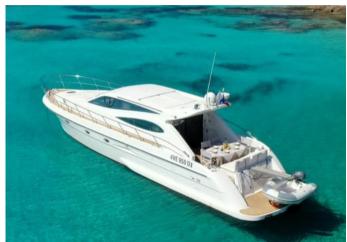

## **ON-BOARD EQUIPMENT**

1 VIP cabin, 1 double bed cabin, 1 Twin Cabin + Dinette, 3 private Bathrooms (Tot .6-8 beds)

Electric Hard Top , Decking and finishings in teak wood, Dinette , Kitchen, System fridge in cockpit area, TV, Stereo and Sound System, Gangway, Snorkeling equipment, SUP, Bathing ladder