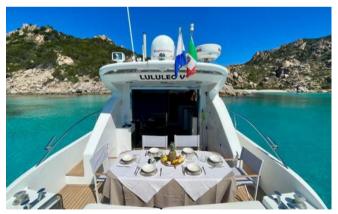

## **ON-BOARD EQUIPMENT**

1 VIP cabin, 1 double bed cabin, 1 Twin Cabin + Dinette, 3 private Bathrooms (Tot .6-8 beds)

Electric Hard Top , Decking and finishings in teak wood, Dinette , Kitchen, System fridge in cockpit area, TV, Stereo and Sound System, Gangway, Snorkeling equipment, SUP, Bathing ladder