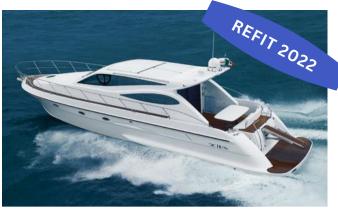

## DC 16 ELITE

## HOMEPORT: Palau

Type: Motor Yacht HT Length: 16.2 meters Max passenger capacity: 12+crew Engine: 2 x 800 Hp MAN R6