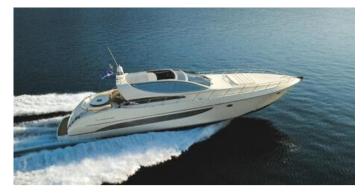

## **RIVA 72 SPLENDIDA**

FOR WEEK | DAY PRIVATE CHARTERS

HOMEPORT: Poltu Quatu

Type: Motor Yacht HT Length: 23 meters

Max passenger capacity: 12 pax

**Engine**: 2 x 1300 Hp