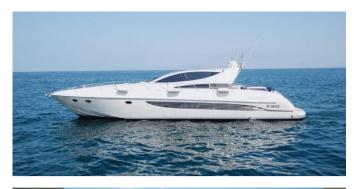

## **RIVA 72 SPLENDIDA**

FOR WEEK | DAY PRIVATE CHARTERS

HOMEPORT: Poltu Quatu

Type: Motor Yacht HT Length: 23 meters

Max passenger capacity: 12 pax

**Engine**: 2 x 1300 Hp