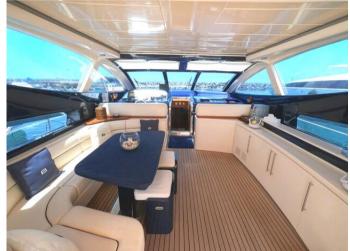

## **ON-BOARD EQUIPMENT**

2 matrimonial cabins with 2 private bathrooms + 1. (Tot 4 Beds) Luxurious Dining and lounge areas. Kitchen full equipped, Fridge, Hard Top, Generator, Air Condition, Hi-Fi Stereo SS, TVs, DVD, Tender Hydraulic Gangway, snorkeling equipment