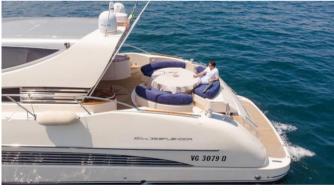

## **RIVA 72 SPLENDIDA**

FOR WEEK | DAY PRIVATE CHARTERS

HOMEPORT: Poltu Quatu

Type: Motor Yacht HT Length: 23 meters

Max passenger capacity: 12 pax

**Engine**: 2 x 1300 Hp

## **ON-BOARD EQUIPMENT**

2 matrimonial cabins with 2 private bathrooms + 1. (Tot 4 Beds) Luxurious Dining and lounge areas. Kitchen full equipped, Fridge, Hard Top, Generator, Air Condition, Hi-Fi Stereo SS, TVs, DVD, Tender Hydraulic Gangway, snorkeling equipment