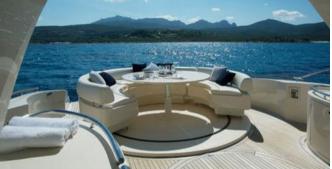

## **RIVA 72 SPLENDIDA**

FOR WEEK | DAY PRIVATE CHARTERS

HOMEPORT: Poltu Quatu

Type: Motor Yacht HT Length: 23 meters

Max passenger capacity: 12 pax

**Engine**: 2 x 1300 Hp

## **ON-BOARD EQUIPMENT**

2 matrimonial cabins with 2 private bathrooms + 1. (Tot 4 Beds) Luxurious Dining and lounge areas. Kitchen full equipped, Fridge, Hard Top, Generator, Air Condition, Hi-Fi Stereo SS, TVs, DVD, Tender Hydraulic Gangway, snorkeling equipment