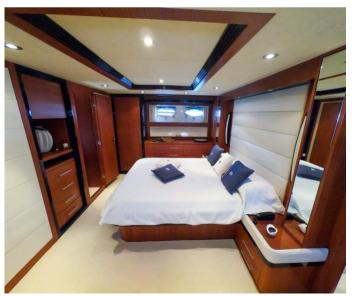

## **ON-BOARD EQUIPMENT**

2 matrimonial cabins with 2 private bathrooms + 1. (Tot 4 Beds) Luxurious Dining and lounge areas. Kitchen full equipped, Fridge, Hard Top, Generator, Air Condition, Hi-Fi Stereo SS, TVs, DVD, Tender Hydraulic Gangway, snorkeling equipment