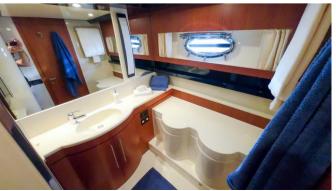

## **ON-BOARD EQUIPMENT**

2 matrimonial cabins with 2 private bathrooms + 1. (Tot 4 Beds) Luxurious Dining and lounge areas. Kitchen full equipped, Fridge, Hard Top, Generator, Air Condition, Hi-Fi Stereo SS, TVs, DVD, Tender Hydraulic Gangway, snorkeling equipment