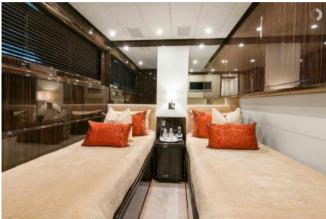

# ON-BOARD EQUIPMENT

1 Master, 1 VIP, 2 matrimonial cabins with private bathrooms , 1 twin with 3rd bed (Tot 11 Beds, 5 bathrooms) 2 crew cabins with 2 toilettes (4+1 prs) Luxurious Dining and lounge areas. Kitchen full equipped, Fridge, Fly Bridge, 2 Generators, Stabilizers, Air Condition, Watermaker