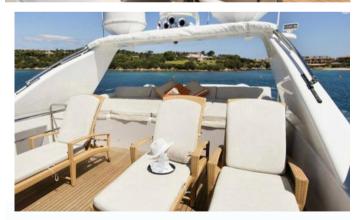

# ON-BOARD EQUIPMENT

1 Master, 1 VIP, 2 matrimonial cabins with private bathrooms , 1 twin with 3rd bed (Tot 11 Beds, 5 bathrooms) 2 crew cabins with 2 toilettes (4+1 prs) Luxurious Dining and lounge areas. Kitchen full equipped, Fridge, Fly Bridge, 2 Generators, Stabilizers, Air Condition, Watermaker

Hi-Fi Stereo SS, TVs, DVD, Tender, 2 seabob Teak- Lead Beach Platform

PRICES LOW SEASON ( (May, June, Sept., Oct) DAY: 11.500€ + VAT (22%) WEEK: 69.000€ + VAT (22%) MIDDLE SEASON (1.-15.July) DAY: 13.000€ + VAT (22%) WEEK: 77.000€ + VAT (22%) HIGH SEASON (July - August) DAY: 14.000€ + VAT (22%) WEEK: 86.000€ + VAT (22%) WEEK: 86.000€ + VAT (22%)