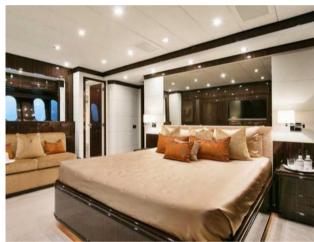

# ON-BOARD EQUIPMENT

1 Master, 1 VIP, 2 matrimonial cabins with private bathrooms , 1 twin with 3rd bed (Tot 11 Beds, 5 bathrooms) 2 crew cabins with 2 toilettes (4+1 prs) Luxurious Dining and lounge areas. Kitchen full equipped, Fridge, Fly Bridge, 2 Generators, Stabilizers, Air Condition, Watermaker