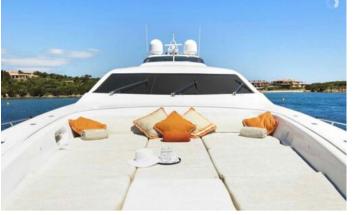

# ON-BOARD EQUIPMENT

1 Master, 1 VIP, 2 matrimonial cabins with private bathrooms , 1 twin with 3rd bed (Tot 11 Beds, 5 bathrooms) 2 crew cabins with 2 toilettes (4+1 prs) Luxurious Dining and lounge areas. Kitchen full equipped, Fridge, Fly Bridge, 2 Generators, Stabilizers, Air Condition, Watermaker

Hi-Fi Stereo SS, TVs, DVD, Tender, 2 seabob Teak- Lead Beach Platform

PRICES LOW SEASON ( (May, June, Sept., Oct) DAY: 11.500€ + VAT (22%) WEEK: 69.000€ + VAT (22%) MIDDLE SEASON (1.-15.July) DAY: 13.000€ + VAT (22%) WEEK: 77.000€ + VAT (22%) HIGH SEASON (July - August) DAY: 14.000€ + VAT (22%) WEEK: 86.000€ + VAT (22%) WEEK: 86.000€ + VAT (22%)