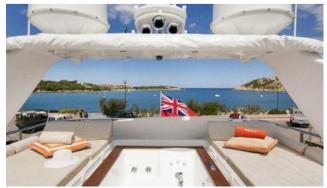

# ON-BOARD EQUIPMENT

1 Master, 1 VIP, 2 matrimonial cabins with private bathrooms , 1 twin with 3rd bed (Tot 11 Beds, 5 bathrooms) 2 crew cabins with 2 toilettes (4+1 prs) Luxurious Dining and lounge areas. Kitchen full equipped, Fridge, Fly Bridge, 2 Generators, Stabilizers, Air Condition, Watermaker

Hi-Fi Stereo SS, TVs, DVD, Tender, 2 seabob Teak- Lead Beach Platform

PRICES LOW SEASON ( (May, June, Sept., Oct) DAY: 11.500€ + VAT (22%) WEEK: 69.000€ + VAT (22%) MIDDLE SEASON (1.-15.July) DAY: 13.000€ + VAT (22%) WEEK: 77.000€ + VAT (22%) HIGH SEASON (July - August) DAY: 14.000€ + VAT (22%) WEEK: 86.000€ + VAT (22%) WEEK: 86.000€ + VAT (22%)