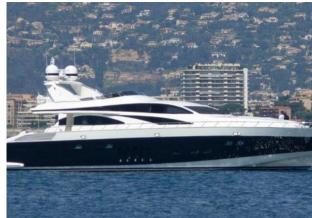

### **LEOPARD 32 "ATHOS"**

### HOMEPORT: Poltu Quatu

Type: Motor Yacht HT Sport Length: 32 meters Max passengers capacity: 12 pax Engine: 3 MTU 16V 2000 M92