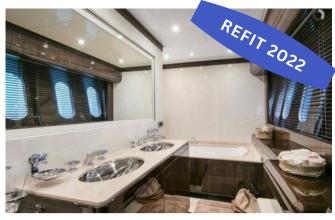

# ON-BOARD EQUIPMENT

1 Master, 1 VIP, 2 matrimonial cabins with private bathrooms , 1 twin with 3rd bed (Tot 11 Beds, 5 bathrooms) 2 crew cabins with 2 toilettes (4+1 prs) Luxurious Dining and lounge areas. Kitchen full equipped, Fridge, Fly Bridge, 2 Generators, Stabilizers, Air Condition, Watermaker