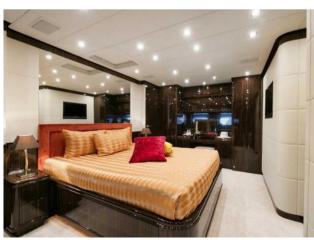

# ON-BOARD EQUIPMENT

1 Master, 1 VIP, 2 matrimonial cabins with private bathrooms , 1 twin with 3rd bed (Tot 11 Beds, 5 bathrooms) 2 crew cabins with 2 toilettes (4+1 prs) Luxurious Dining and lounge areas. Kitchen full equipped, Fridge, Fly Bridge, 2 Generators, Stabilizers, Air Condition, Watermaker