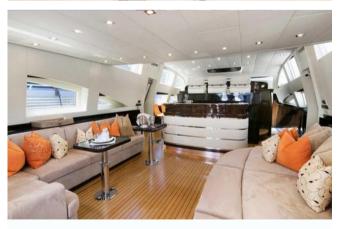

# ON-BOARD EQUIPMENT

1 Master, 1 VIP, 2 matrimonial cabins with private bathrooms , 1 twin with 3rd bed (Tot 11 Beds, 5 bathrooms) 2 crew cabins with 2 toilettes (4+1 prs) Luxurious Dining and lounge areas. Kitchen full equipped, Fridge, Fly Bridge, 2 Generators, Stabilizers, Air Condition, Watermaker

Hi-Fi Stereo SS, TVs, DVD, Tender, 2 seabob Teak- Lead Beach Platform

PRICES LOW SEASON ( (May, June, Sept., Oct) DAY: 11.500€ + VAT (22%) WEEK: 69.000€ + VAT (22%) MIDDLE SEASON (1.-15.July) DAY: 13.000€ + VAT (22%) WEEK: 77.000€ + VAT (22%) HIGH SEASON (July - August) DAY: 14.000€ + VAT (22%) WEEK: 86.000€ + VAT (22%) WEEK: 86.000€ + VAT (22%)