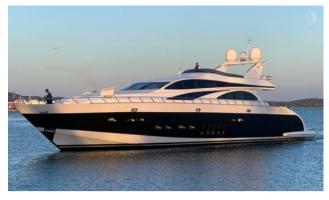

### **LEOPARD 32 "ATHOS"**

### HOMEPORT: Poltu Quatu

Type: Motor Yacht HT Sport Length: 32 meters Max passengers capacity: 12 pax Engine: 3 MTU 16V 2000 M92