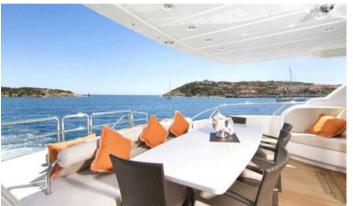

# ON-BOARD EQUIPMENT

1 Master, 1 VIP, 2 matrimonial cabins with private bathrooms , 1 twin with 3rd bed (Tot 11 Beds, 5 bathrooms) 2 crew cabins with 2 toilettes (4+1 prs) Luxurious Dining and lounge areas. Kitchen full equipped, Fridge, Fly Bridge, 2 Generators, Stabilizers, Air Condition, Watermaker

Hi-Fi Stereo SS, TVs, DVD, Tender, 2 seabob Teak- Lead Beach Platform

PRICES LOW SEASON ( (May, June, Sept., Oct) DAY: 11.500€ + VAT (22%) WEEK: 69.000€ + VAT (22%) MIDDLE SEASON (1.-15.July) DAY: 13.000€ + VAT (22%) WEEK: 77.000€ + VAT (22%) HIGH SEASON (July - August) DAY: 14.000€ + VAT (22%) WEEK: 86.000€ + VAT (22%) WEEK: 86.000€ + VAT (22%)