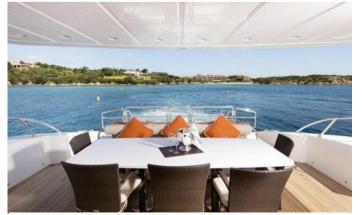

# ON-BOARD EQUIPMENT

1 Master, 1 VIP, 2 matrimonial cabins with private bathrooms , 1 twin with 3rd bed (Tot 11 Beds, 5 bathrooms) 2 crew cabins with 2 toilettes (4+1 prs) Luxurious Dining and lounge areas. Kitchen full equipped, Fridge, Fly Bridge, 2 Generators, Stabilizers, Air Condition, Watermaker