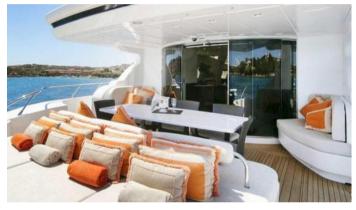

# ON-BOARD EQUIPMENT

1 Master, 1 VIP, 2 matrimonial cabins with private bathrooms , 1 twin with 3rd bed (Tot 11 Beds, 5 bathrooms) 2 crew cabins with 2 toilettes (4+1 prs) Luxurious Dining and lounge areas. Kitchen full equipped, Fridge, Fly Bridge, 2 Generators, Stabilizers, Air Condition, Watermaker