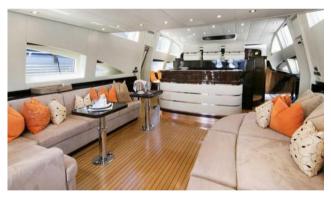

# ON-BOARD EQUIPMENT

1 Master, 1 VIP, 2 matrimonial cabins with private bathrooms , 1 twin with 3rd bed (Tot 11 Beds, 5 bathrooms) 2 crew cabins with 2 toilettes (4+1 prs) Luxurious Dining and lounge areas. Kitchen full equipped, Fridge, Fly Bridge, 2 Generators, Stabilizers, Air Condition, Watermaker