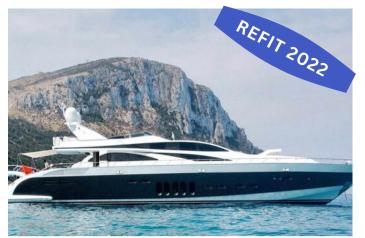

### **LEOPARD 32 "ATHOS"**

### HOMEPORT: Poltu Quatu

Type: Motor Yacht HT Sport Length: 32 meters Max passengers capacity: 12 pax Engine: 3 MTU 16V 2000 M92