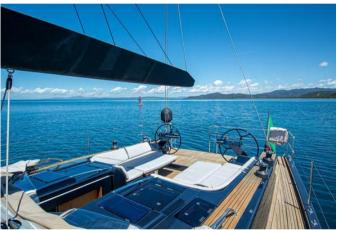

#### HOMEPORT: Olbia

Type: Sailing Yacht Custom Length: 17.5 meters Beam: 5.2 meters Max passenger capacity: 4 pax sleeping | 10 pax cruising

## **ON-BOARD EQUIPMENT**

Custom sailing yacht built with highly standards of design, performance, seaworthiness, and handling.

This yacht is a performing and comfortable boat, the spaces in the dinette are 35% larger than those of similar yachts.