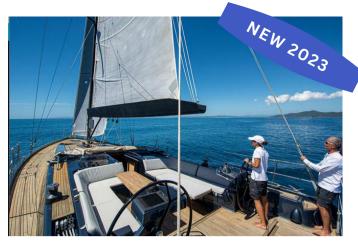

#### HOMEPORT: Olbia

Type: Sailing Yacht Custom Length: 17.5 meters Beam: 5.2 meters Max passenger capacity: 4 pax sleeping | 10 pax cruising

## **ON-BOARD EQUIPMENT**

Custom sailing yacht built with highly standards of design, performance, seaworthiness, and handling.

This yacht is a performing and comfortable boat, the spaces in the dinette are 35% larger than those of similar yachts.