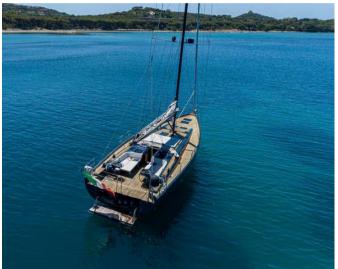

#### HOMEPORT: Olbia

Type: Sailing Yacht Custom Length: 17.5 meters Beam: 5.2 meters Max passenger capacity: 4 pax sleeping | 10 pax cruising