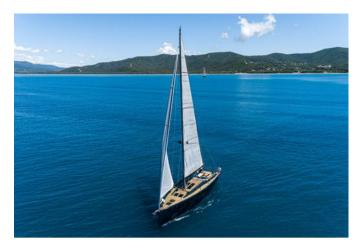

# HANSE 575 "KIND OF BLUE"

#### HOMEPORT: Olbia

Type: Sailing Yacht Custom Length: 17.5 meters Beam: 5.2 meters Max passenger capacity: 4 pax sleeping | 10 pax cruising