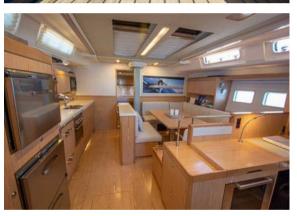

## **ON-BOARD EQUIPMENT**

Custom sailing yacht built with highly standards of design, performance, seaworthiness, and handling.

This yacht is a performing and comfortable boat, the spaces in the dinette are 35% larger than those of similar yachts.

The Carbon V-Boom, ISCHER PANDA generator, electric toilets, sea water flush, electric toilet, sea water flush in B, AirCon, 4 units, Water maker, Fridge, front opening, Fridge, Wine cooler fridge, Microwave, Dishwasher. tender, water toys