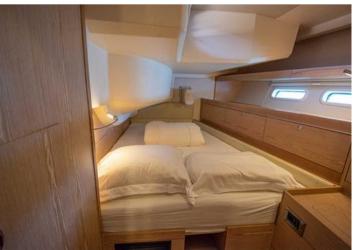

### ACCOMMODATION

1 Master with ensuite bathroom and 1 Double cabin with shared bathroom (tot. 4 beds) 1 cabin for crew (2)

#### HOMEPORT: Olbia

Type: Sailing Yacht Custom Length: 17.5 meters Beam: 5.2 meters Max passenger capacity: 4 pax sleeping | 10 pax cruising