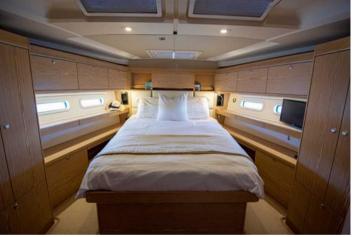

### ACCOMMODATION

1 Master with ensuite bathroom and 1 Double cabin with shared bathroom (tot. 4 beds) 1 cabin for crew (2)

#### HOMEPORT: Olbia

Type: Sailing Yacht Custom Length: 17.5 meters Beam: 5.2 meters Max passenger capacity: 4 pax sleeping | 10 pax cruising