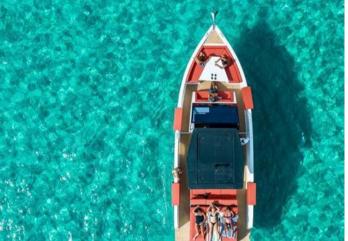

## D34 OPEN M/Y TROPIC

**DAILY BOAT EXCURSIONS** 

HOME PORT: Cala Gonone | Golfo Orosei

Type: Motor Yacht open Length: 10.47 meters

Max passenger capacity: 10 pax

**Engine**: 2 x 300Hp

## **ON-BOARD EQUIPMENT**

Kitchen Equipped + Fridge,
T- Top, Large Sunbathing Areas
2 matrimonial cabins (Tot. 4 beds) 1
private toilettes + 1 shower, Teak
decking, Snorkeling equipment
24V - USB, Hi-Fi Stereo