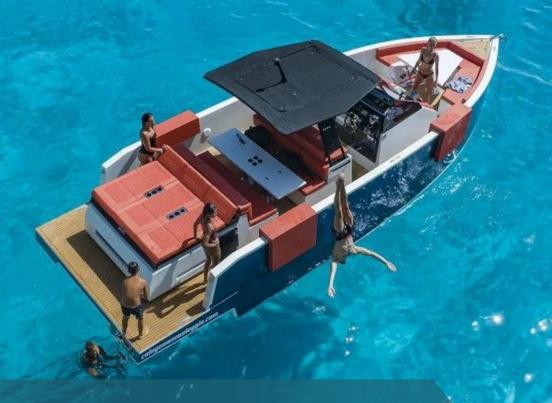

## D34 OPEN M/Y TROPIC

**DAILY BOAT EXCURSIONS** 

HOME PORT: Cala Gonone | Golfo Orosei

Type: Motor Yacht open Length: 10.47 meters

Max passenger capacity: 10 pax

**Engine**: 2 x 300Hp

## **ON-BOARD EQUIPMENT**

Kitchen Equipped + Fridge,
T- Top, Large Sunbathing Areas
2 matrimonial cabins (Tot. 4 beds) 1
private toilettes + 1 shower, Teak
decking, Snorkeling equipment
24V - USB, Hi-Fi Stereo