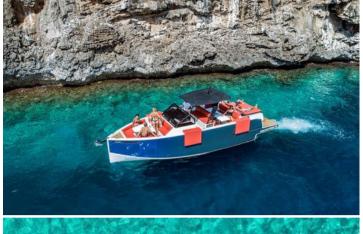

SARDINIA | GOLFO OROSEI | CALA GONONE

Deluxe excursion Comfortable, fast and stylish

D34 OPEN M/Y TROPIC

11 METERS | 10 PAX DAILY CRUISING

**REFIT 2017** 

## D34 OPEN M/Y TROPIC

**DAILY BOAT EXCURSIONS** 

HOME PORT: Cala Gonone | Golfo Orosei

Type: Motor Yacht open Length: 10.47 meters

Max passenger capacity: 10 pax

**Engine**: 2 x 300Hp