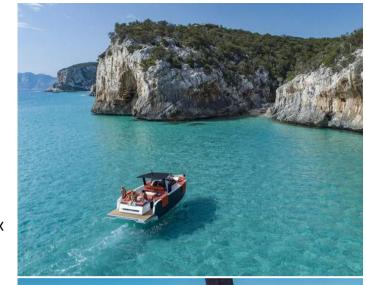

SARDINIA | GOLFO OROSEI | CALA GONONE

Deluxe excursion Comfortable, fast and stylish

D34 OPEN M/Y TROPIC

11 METERS | 10 PAX DAILY CRUISING

**REFIT 2017** 

## D34 OPEN M/Y TROPIC

**DAILY BOAT EXCURSIONS** 

HOME PORT: Cala Gonone | Golfo Orosei

Type: Motor Yacht open Length: 10.47 meters

Max passenger capacity: 10 pax

**Engine**: 2 x 300Hp