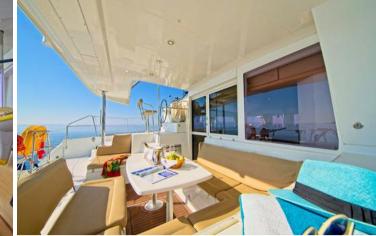

### ON BOARD EQUIPMENT | ACCOMMODATION

Wide Sun bathing areas, Snorkeling equipment, SUP, Beds: 4, Cabins Matrimonials: 2, Bathrooms: 2

Included: 2 crew (chef on board), Lunch and beverages, Insurance, Mooring in home ports, Fuel (Daily boat tours). SUP Not Included: Fuel if week charters, Water toys, Extra F&B, Mooring fees in other harbors