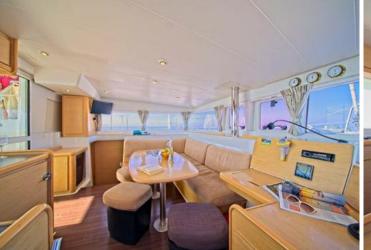

### ON BOARD EQUIPMENT | ACCOMMODATION

Wide Sun bathing areas, Snorkeling equipment, SUP, Beds: 4, Cabins Matrimonials: 2, Bathrooms: 2

Included: 2 crew (chef on board), Lunch and beverages, Insurance, Mooring in home ports, Fuel (Daily boat tours). SUP Not Included: Fuel if week charters, Water toys, Extra F&B, Mooring fees in other harbors