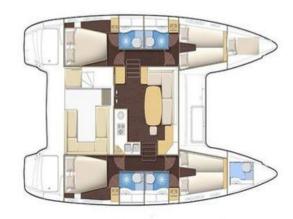

### ON BOARD EQUIPMENT | ACCOMMODATION

Wide Sun bathing areas, Snorkeling equipment, SUP, Beds: 4, Cabins Matrimonials: 2, Bathrooms: 2

Included: 2 crew (chef on board), Lunch and beverages, Insurance, Mooring in home ports, Fuel (Daily boat tours). SUP Not Included: Fuel if week charters, Water toys, Extra F&B, Mooring fees in other harbors