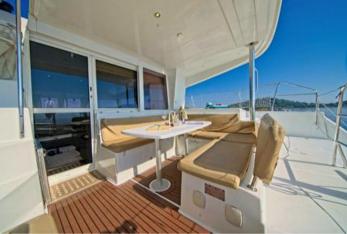

### ON BOARD EQUIPMENT | ACCOMMODATION

Wide Sun bathing areas, Snorkeling equipment, SUP, Beds: 4, Cabins Matrimonials: 2, Bathrooms: 2

Included: 2 crew (chef on board), Lunch and beverages, Insurance, Mooring in home ports, Fuel (Daily boat tours). SUP Not Included: Fuel if week charters, Water toys, Extra F&B, Mooring fees in other harbors