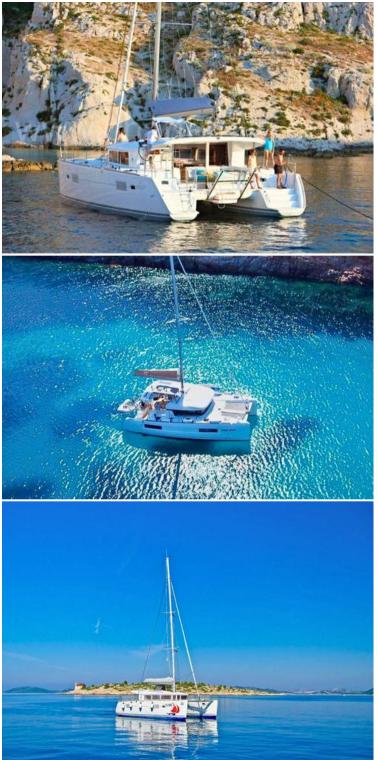

# SARDINIA | COSTA SMERALDA | CANNIGIONE

ÉMAG 1215 D

MODEL 2022

LAGOON 40 14 METERS | 10 PAX CRUISING | 6 PAX SLEEPING

The Perfect Pair

## LAGOON 40

#### HOME PORT: Sardinia North

Type: Sailing Catamaran Length: 13 meters Beam: 6.76 m Max passenger capacity: 10 pax