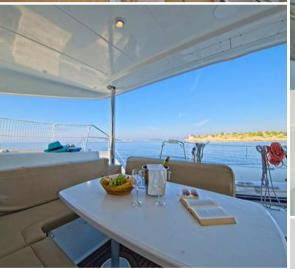

### ON BOARD EQUIPMENT | ACCOMMODATION

Wide Sun bathing areas, Snorkeling equipment, SUP, Beds: 4, Cabins Matrimonials: 2, Bathrooms: 2

Included: 2 crew (chef on board), Lunch and beverages, Insurance, Mooring in home ports, Fuel (Daily boat tours). SUP Not Included: Fuel if week charters, Water toys, Extra F&B, Mooring fees in other harbors