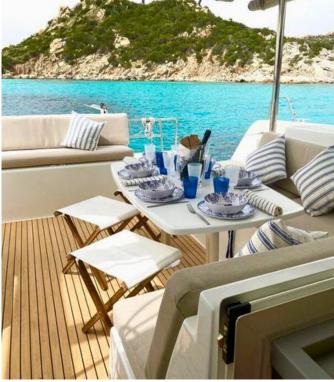

### ON BOARD EQUIPMENT | ACCOMMODATION

Wide Sun bathing areas, Snorkeling equipment, SUP, Beds: 4, Cabins Matrimonials: 2, Bathrooms: 2

Included: 2 crew (chef on board), Lunch and beverages, Insurance, Mooring in home ports, Fuel (Daily boat tours). SUP Not Included: Fuel if week charters, Water toys, Extra F&B, Mooring fees in other harbors