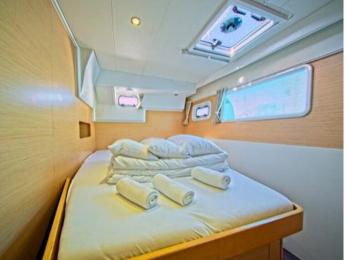

### ON BOARD EQUIPMENT | ACCOMMODATION

Wide Sun bathing areas, Snorkeling equipment, SUP, Beds: 4, Cabins Matrimonials: 2, Bathrooms: 2

Included: 2 crew (chef on board), Lunch and beverages, Insurance, Mooring in home ports, Fuel (Daily boat tours). SUP Not Included: Fuel if week charters, Water toys, Extra F&B, Mooring fees in other harbors