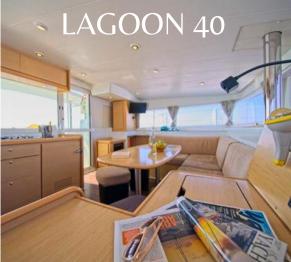

# SARDINIA | COSTA SMERALDA | CANNIGIONE

ÉMAG 1215 D

MODEL 2022

LAGOON 40 14 METERS | 10 PAX CRUISING | 6 PAX SLEEPING

The Perfect Pair

## LAGOON 40

### ON BOARD EQUIPMENT | ACCOMMODATION

Wide Sun bathing areas, Snorkeling equipment, SUP, Beds: 4, Cabins Matrimonials: 2, Bathrooms: 2

Included: 2 crew (chef on board), Lunch and beverages, Insurance, Mooring in home ports, Fuel (Daily boat tours). SUP Not Included: Fuel if week charters, Water toys, Extra F&B, Mooring fees in other harbors