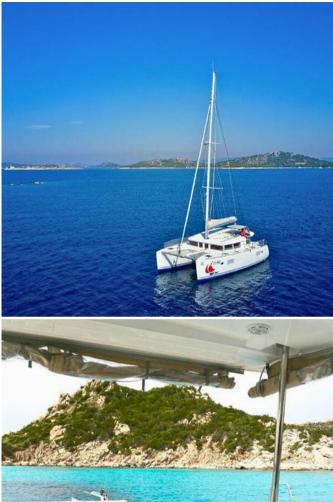

# SARDINIA | COSTA SMERALDA | CANNIGIONE

ÉMAG 1215 D

MODEL 2022

LAGOON 40 14 METERS | 10 PAX CRUISING | 6 PAX SLEEPING

The Perfect Pair

## LAGOON 40

#### HOME PORT: Sardinia North

Type: Sailing Catamaran Length: 13 meters Beam: 6.76 m Max passenger capacity: 10 pax