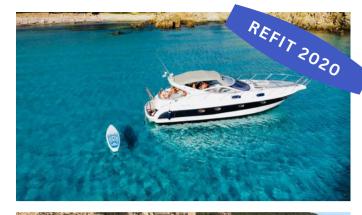

## **GOBBI ATLANTIS** 425SC "Akiri"

FOR DAY/WEEK PRIVATE **CHARTERS** 

HOMEPORT: Cala Verde | Pula

Type: Motor Yacht Open ST

Length: 12.7 meters

Max passenger capacity: 10 pax Engine: Volvo Penta 2 x 350 Hp