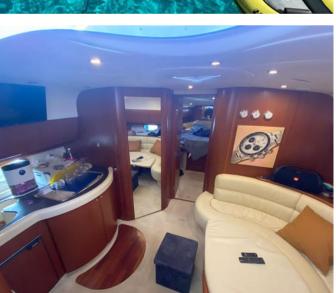

## **ON-BOARD EQUIPMENT**

1 twin cabin, 1 dinette transformable in twin cabin. (tot. 4 beds), 1 full separate toilette. Kitchen equipped. Grill, Sink, Fridge in the deck area. External Shower Tender in Garage Area Bimini for wide shade TV, DVD, Hi-fi Stereo. Snorkeling