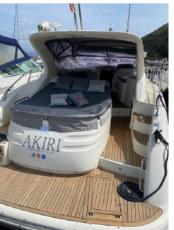

## **GOBBI ATLANTIS** 425SC "Akiri"

FOR DAY/WEEK PRIVATE **CHARTERS** 

HOMEPORT: Cala Verde | Pula

Type: Motor Yacht Open ST

Length: 12.7 meters

Max passenger capacity: 10 pax Engine: Volvo Penta 2 x 350 Hp

## **ON-BOARD EQUIPMENT**

1 twin cabin, 1 dinette transformable in twin cabin. (tot. 4 beds), 1 full separate toilette. Kitchen equipped. Grill, Sink, Fridge in the deck area. External Shower Tender in Garage Area Bimini for wide shade TV, DVD, Hi-fi Stereo. Snorkeling