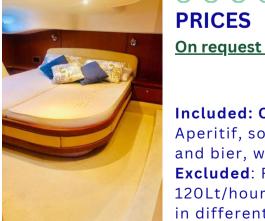

Included: Crew, Sardinian Aperitif, soft drinks, Water, Wine and bier, water toys Excluded: Fuel/Consumption ca 120Lt/hour, Extra Galley, Mooring in different Harbour,