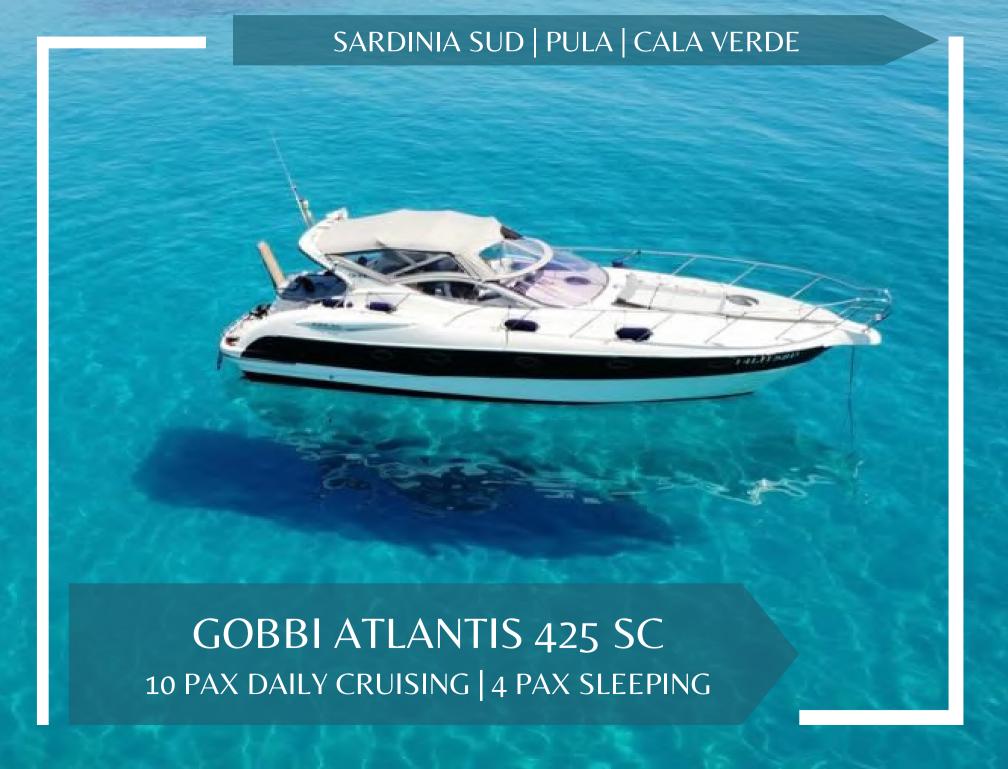

## **GOBBI ATLANTIS** 425SC "Akiri"

FOR DAY/WEEK PRIVATE **CHARTERS** 

HOMEPORT: Cala Verde | Pula

Type: Motor Yacht Open ST

Length: 12.7 meters

Max passenger capacity: 10 pax Engine: Volvo Penta 2 x 350 Hp