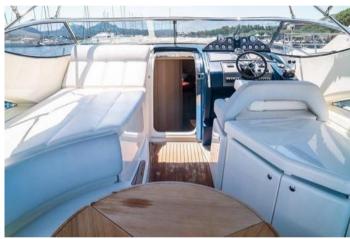

## **ON-BOARD EQUIPMENT**

Dinette and Sunbathing areas
2 cabins - 1 x matrimonial and
1 x twin (tot 4 beds)
1 private toilette + 1 shower
Hydraulic Gangway
Teak decking
TV, GPS, 24V - USB
Hi-Fi Stereo

Included: Captain, VAT, Soft Drinks and small Sardinian Aperitif. Excluded: Fuel/Consumption ca 130l/hour, Galley (Food & Drinks), Mooring in different Harbour, watertoys