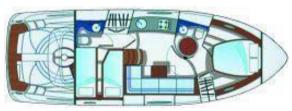

## **ON-BOARD EQUIPMENT**

Dinette and Sunbathing areas
2 cabins - 1 x matrimonial and
1 x twin (tot 4 beds)
1 private toilette + 1 shower
Hydraulic Gangway
Teak decking
TV, GPS, 24V - USB
Hi-Fi Stereo

Included: Captain, VAT, Soft Drinks and small Sardinian Aperitif. Excluded: Fuel/Consumption ca 130l/hour, Galley (Food & Drinks), Mooring in different Harbour, watertoys