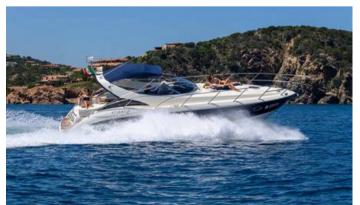

## SARDINIA | COSTA SMERALDA | PORTO CERVO

AZIMUT ATLANTIS 39 "KIBA" 6 PAX DAILY CRUISING

## **ATLANTIS 39**

## FOR DAY/WEEK PRIVATE CHARTERS

**HOMEPORT: Porto Cervo** 

Type: Motor Yacht Open ST

Length: 12 meters

Max passenger capacity: 6 pax

Engine: Volvo Penta 2x 310Hp