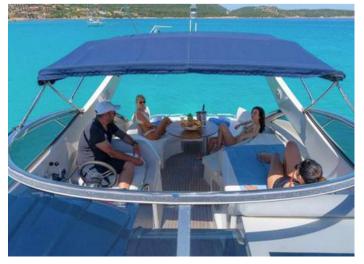

## **ON-BOARD EQUIPMENT**

Dinette and Sunbathing areas
2 cabins - 1 x matrimonial and
1 x twin (tot 4 beds)
1 private toilette + 1 shower
Hydraulic Gangway
Teak decking
TV, GPS, 24V - USB
Hi-Fi Stereo

Included: Captain, VAT, Soft Drinks and small Sardinian Aperitif. Excluded: Fuel/Consumption ca 130l/hour, Galley (Food & Drinks), Mooring in different Harbour, watertoys