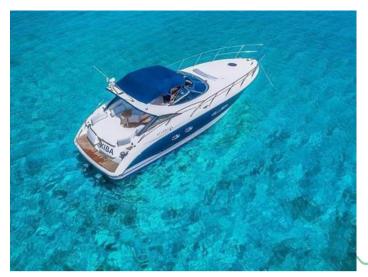

## SARDINIA | COSTA SMERALDA | PORTO CERVO

AZIMUT ATLANTIS 39 "KIBA" 6 PAX DAILY CRUISING

## **ATLANTIS 39**

## FOR DAY/WEEK PRIVATE CHARTERS

**HOMEPORT: Porto Cervo** 

Type: Motor Yacht Open ST

Length: 12 meters

Max passenger capacity: 6 pax

Engine: Volvo Penta 2x 310Hp