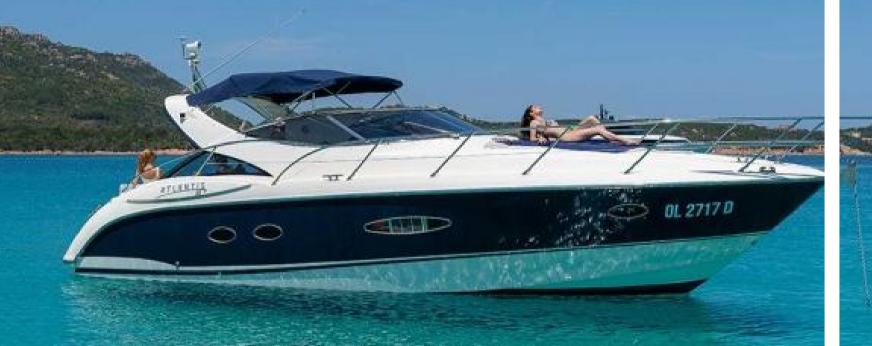

## SARDINIA | COSTA SMERALDA | PORTO CERVO

AZIMUT ATLANTIS 39 "KIBA" 6 PAX DAILY CRUISING

## **ATLANTIS 39**

## FOR DAY/WEEK PRIVATE CHARTERS

**HOMEPORT: Porto Cervo** 

Type: Motor Yacht Open ST

Length: 12 meters

Max passenger capacity: 6 pax

Engine: Volvo Penta 2x 310Hp