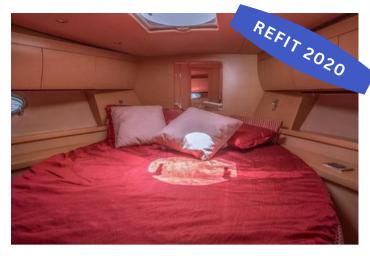

## **ON-BOARD EQUIPMENT**

Dinette and Sunbathing areas
2 cabins - 1 x matrimonial and
1 x twin (tot 4 beds)
1 private toilette + 1 shower
Hydraulic Gangway
Teak decking
TV, GPS, 24V - USB
Hi-Fi Stereo

Included: Captain, VAT, Soft Drinks and small Sardinian Aperitif. Excluded: Fuel/Consumption ca 130l/hour, Galley (Food & Drinks), Mooring in different Harbour, watertoys