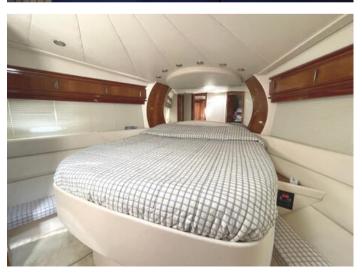

### **ON-BOARD EQUIPMENT**

master cabin with private bathroom.
twin cabin with bathroom
(Tot. 4 beds)
Large Interior Dinette with large table,
Kitchen, Fridge, TV, Hard Top,
snorkeling equipment.