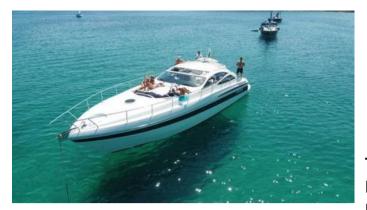

# **PERSHING 52**

#### HOMEPORT: Poltu Quatu

Type: Motor Yacht Open Length: 16 meters Max passenger capacity: 10 pax Engine: Man 2 x 1050 Hp