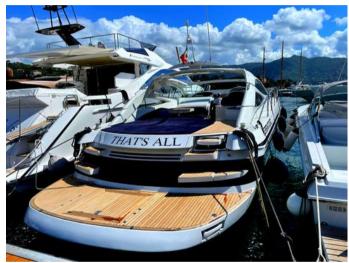

# **PERSHING 52**

#### HOMEPORT: Poltu Quatu

Type: Motor Yacht Open Length: 16 meters Max passenger capacity: 10 pax Engine: Man 2 x 1050 Hp