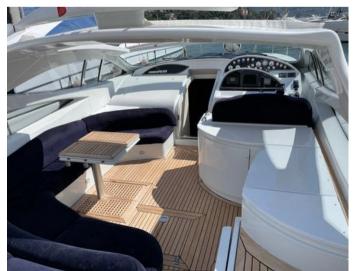

### **ON-BOARD EQUIPMENT**

master cabin with private bathroom.
twin cabin with bathroom
(Tot. 4 beds)
Large Interior Dinette with large table,
Kitchen, Fridge, TV, Hard Top,
snorkeling equipment.