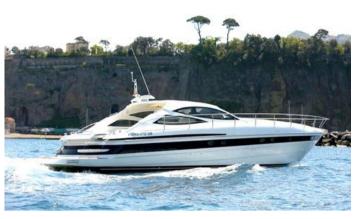

# **PERSHING 52**

#### HOMEPORT: Poltu Quatu

Type: Motor Yacht Open Length: 16 meters Max passenger capacity: 10 pax Engine: Man 2 x 1050 Hp