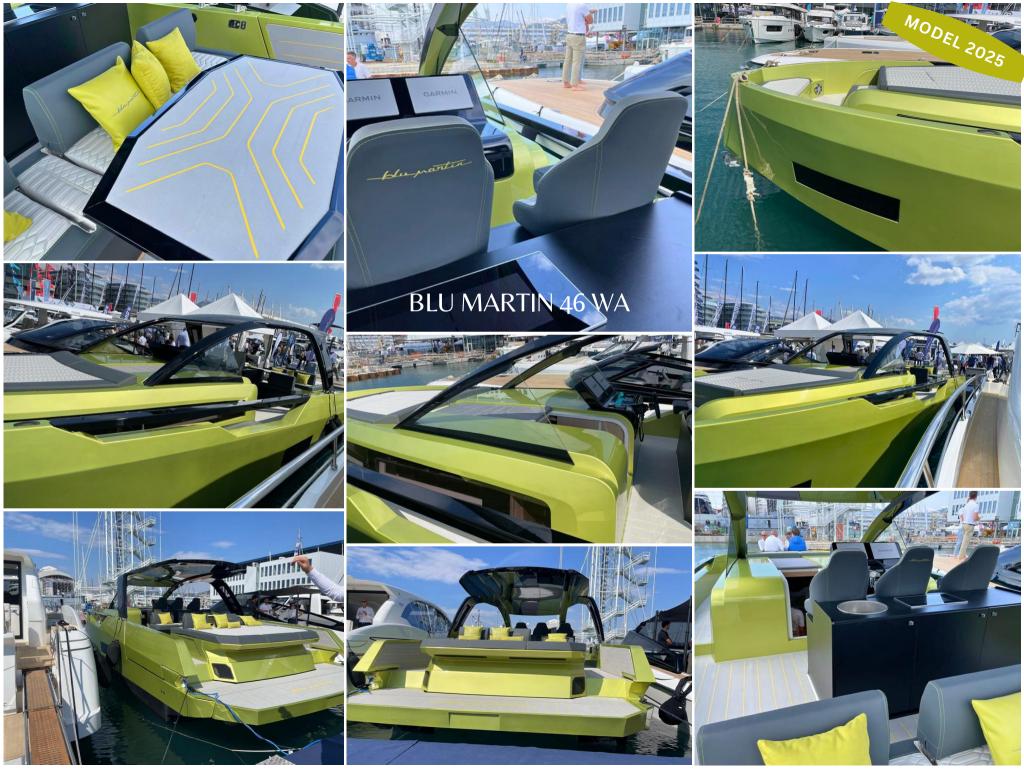

## SARDINIA | COSTA SMERALDA | CANNIGIONE Live this muttidimensional Walkaround experience to the fullest... BLU MARTIN 46 WA MODEL 2025 15 METERS | 10 PAX CRUISING

## **BLU MARTIN 46 WA**

FOR DAILY PRIVATE BOAT TOURS

HOME PORT: Cannigione

Type: Luxury Tender Open
Length: 15 meters | YB 2025
Max passenger capacity: 10 pax

Engine: 3 x 400Hp Mercury

## **ON-BOARD EQUIPMENT**

Large Sun Bathing Areas, 2 Cabins with
Double bed + 1 private bathrooms. (Tot .4 beds), T-Top, Full equipped Kitchen,
System fridge in cockpit area, TV, Stereo and Sound System, Air Con, Gangway,
Snorkelling equipment, Multidimensional
Beach platform and bathing ladder