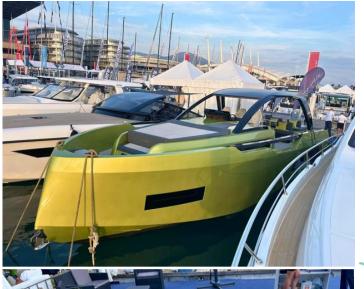

## SARDINIA | COSTA SMERALDA | CANNIGIONE Live this muttidimensional Walkaround experience to the fullest... BLU MARTIN 46 WA MODEL 2025 15 METERS | 10 PAX CRUISING

## **BLU MARTIN 46 WA**

FOR DAILY PRIVATE BOAT TOURS

HOME PORT: Cannigione

Type: Luxury Tender Open
Length: 15 meters | YB 2025
Max passenger capacity: 10 pax

Engine: 3 x 400Hp Mercury