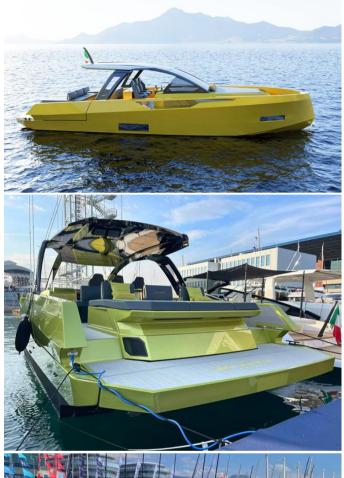

## SARDINIA | COSTA SMERALDA | CANNIGIONE Live this muttidimensional Walkaround experience to the fullest... BLU MARTIN 46 WA MODEL 2025 15 METERS | 10 PAX CRUISING

## **BLU MARTIN 46 WA**

FOR DAILY PRIVATE BOAT TOURS

HOME PORT: Cannigione

Type: Luxury Tender Open
Length: 15 meters | YB 2025
Max passenger capacity: 10 pax

Engine: 3 x 400Hp Mercury