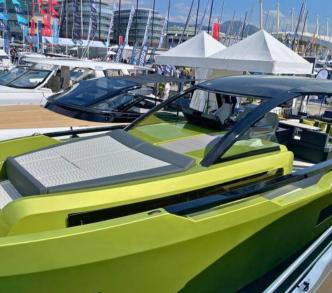

## SARDINIA | COSTA SMERALDA | CANNIGIONE Live this muttidimensional Walkaround experience to the fullest... BLU MARTIN 46 WA MODEL 2025 15 METERS | 10 PAX CRUISING

## **BLU MARTIN 46 WA**

FOR DAILY PRIVATE BOAT TOURS

HOME PORT: Cannigione

Type: Luxury Tender Open
Length: 15 meters | YB 2025
Max passenger capacity: 10 pax

Engine: 3 x 400Hp Mercury

## **ON-BOARD EQUIPMENT**

Large Sun Bathing Areas, 2 Cabins with
Double bed + 1 private bathrooms. (Tot .4 beds), T-Top, Full equipped Kitchen,
System fridge in cockpit area, TV, Stereo and Sound System, Air Con, Gangway,
Snorkelling equipment, Multidimensional
Beach platform and bathing ladder