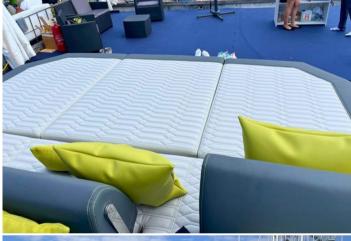

## **ON-BOARD EQUIPMENT**

Large Sun Bathing Areas, 2 Cabins with
Double bed + 1 private bathrooms. (Tot .4 beds), T-Top, Full equipped Kitchen,
System fridge in cockpit area, TV, Stereo and Sound System, Air Con, Gangway,
Snorkelling equipment, Multidimensional
Beach platform and bathing ladder