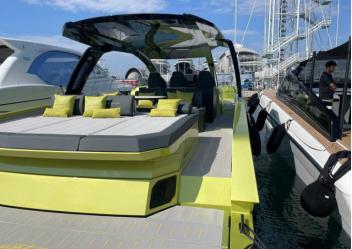

## **ON-BOARD EQUIPMENT**

Large Sun Bathing Areas, 2 Cabins with
Double bed + 1 private bathrooms. (Tot .4 beds), T-Top, Full equipped Kitchen,
System fridge in cockpit area, TV, Stereo and Sound System, Air Con, Gangway,
Snorkelling equipment, Multidimensional
Beach platform and bathing ladder