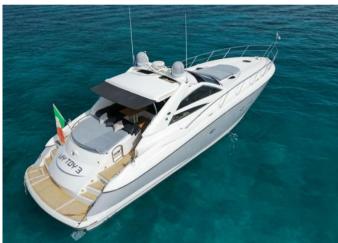

## **SUNSEEKER PORTOFINO 53**

PRIORITY DAY | WEEK **PRIVATE CHARTERS** 

HOMEPORT: Poltu Quatu

Type: Motor Yacht Open HT

Length: 17,35 meters

Max passenger capacity: 10 pax

Engine: Man 2 x 800 Hp