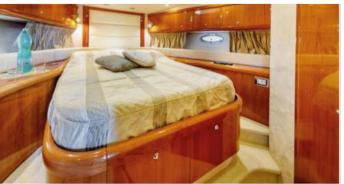

## **ON-BOARD EQUIPMENT**

1 master cabin with private bathroom. 1 twin cabin with bathroom (Tot. 4 beds)

Large Interior Dinette with large table, Kitchen, Fridge, TV, Hard Top, snorkeling equipment, water toys