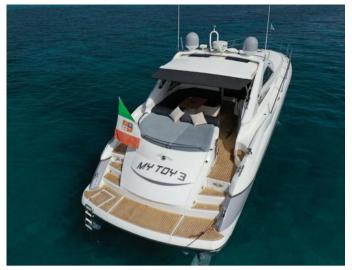

## **SUNSEEKER PORTOFINO 53**

PRIORITY DAY | WEEK **PRIVATE CHARTERS** 

HOMEPORT: Poltu Quatu

Type: Motor Yacht Open HT

Length: 17,35 meters

Max passenger capacity: 10 pax

Engine: Man 2 x 800 Hp