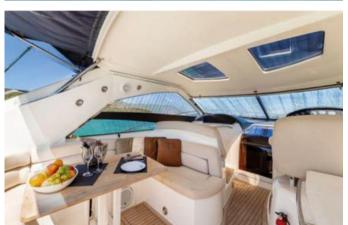

## **ON-BOARD EQUIPMENT**

1 master cabin with private bathroom. 1 twin cabin with bathroom (Tot. 4 beds)

Large Interior Dinette with large table, Kitchen, Fridge, TV, Hard Top, snorkeling equipment, water toys