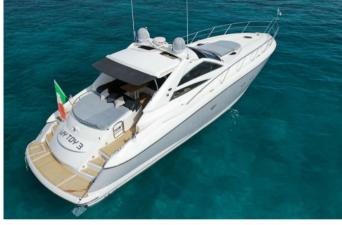

## **SUNSEEKER PORTOFINO 53**

PRIORITY DAY | WEEK **PRIVATE CHARTERS** 

HOMEPORT: Poltu Quatu

Type: Motor Yacht Open HT

Length: 17,35 meters

Max passenger capacity: 10 pax

Engine: Man 2 x 800 Hp