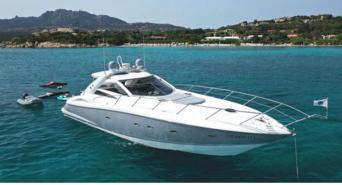

## **SUNSEEKER PORTOFINO 53**

PRIORITY DAY | WEEK **PRIVATE CHARTERS** 

HOMEPORT: Poltu Quatu

Type: Motor Yacht Open HT

Length: 17,35 meters

Max passenger capacity: 10 pax

Engine: Man 2 x 800 Hp