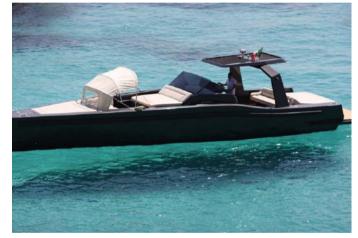

## **MAORI 50**

## PRIORITY DAY PRIVATE CHARTERS

HOMEPORT: Punta Asfodeli

Type: Motor Yacht Length: 15.2 meters

Max passenger capacity: 10 pax

Engine: 2 x 560 Hp FPT

## **ON-BOARD EQUIPMENT**

Hull deck paint Dupont night blu and T-Top Dupont Titanium, Large sun bathing areas. Sink and fridge, shower, Climbing ladder, Boa table electric Versari del Monte, Stereos, GPS, Toilette Bathroom, 1 cabin, Loudspeakers, Bluetooth