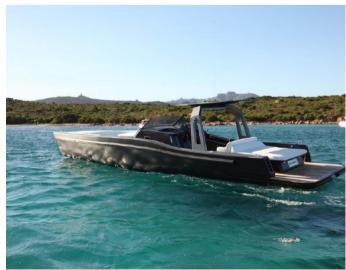

## **MAORI 50**

## PRIORITY DAY PRIVATE CHARTERS

HOMEPORT: Punta Asfodeli

Type: Motor Yacht Length: 15.2 meters

Max passenger capacity: 10 pax

Engine: 2 x 560 Hp FPT

## **ON-BOARD EQUIPMENT**

Hull deck paint Dupont night blu and T-Top Dupont Titanium, Large sun bathing areas. Sink and fridge, shower, Climbing ladder, Boa table electric Versari del Monte, Stereos, GPS, Toilette Bathroom, 1 cabin, Loudspeakers, Bluetooth