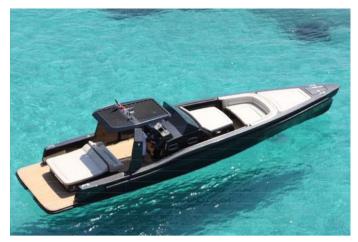

## **MAORI 50**

## PRIORITY DAY PRIVATE CHARTERS

HOMEPORT: Punta Asfodeli

Type: Motor Yacht Length: 15.2 meters

Max passenger capacity: 10 pax

Engine: 2 x 560 Hp FPT

## **ON-BOARD EQUIPMENT**

Hull deck paint Dupont night blu and T-Top Dupont Titanium, Large sun bathing areas. Sink and fridge, shower, Climbing ladder, Boa table electric Versari del Monte, Stereos, GPS, Toilette Bathroom, 1 cabin, Loudspeakers, Bluetooth