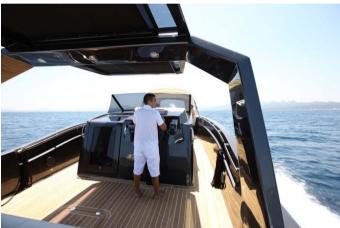

## **MAORI 50**

## PRIORITY DAY PRIVATE CHARTERS

HOMEPORT: Punta Asfodeli

Type: Motor Yacht Length: 15.2 meters

Max passenger capacity: 10 pax

Engine: 2 x 560 Hp FPT

## **ON-BOARD EQUIPMENT**

Hull deck paint Dupont night blu and T-Top Dupont Titanium, Large sun bathing areas. Sink and fridge, shower, Climbing ladder, Boa table electric Versari del Monte, Stereos, GPS, Toilette Bathroom, 1 cabin, Loudspeakers, Bluetooth