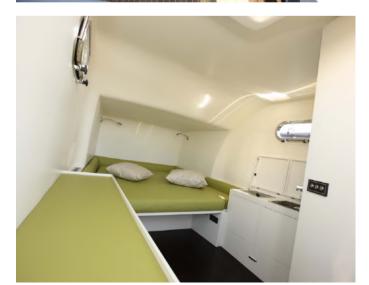

## **ON-BOARD EQUIPMENT**

Hull deck paint Dupont night blu and T-Top Dupont Titanium, Large sun bathing areas. Sink and fridge, shower, Climbing ladder, Boa table electric Versari del Monte, Stereos, GPS, Toilette Bathroom, 1 cabin, Loudspeakers, Bluetooth