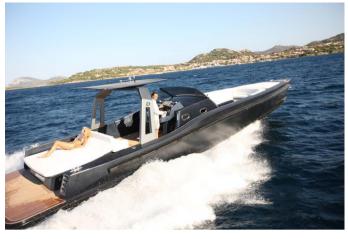

## **MAORI 50**

## PRIORITY DAY PRIVATE CHARTERS

HOMEPORT: Punta Asfodeli

Type: Motor Yacht Length: 15.2 meters

Max passenger capacity: 10 pax

Engine: 2 x 560 Hp FPT

## **ON-BOARD EQUIPMENT**

Hull deck paint Dupont night blu and T-Top Dupont Titanium, Large sun bathing areas. Sink and fridge, shower, Climbing ladder, Boa table electric Versari del Monte, Stereos, GPS, Toilette Bathroom, 1 cabin, Loudspeakers, Bluetooth