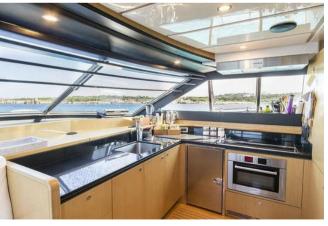

## **ON-BOARD EQUIPMENT**

2 matrimonial cabins with 2 private bathrooms.

2 Pullman cabins + 2 bathrooms (Tot 10 Beds)

2 crew cabins with 3 toilettes Luxurious Dining and lounge areas. Kitchen full equipped, Fridge, Fly Bridge, 2 Generators, Stabilisers, Air Condition, Water maker, Hi-Fi Stereo SS, TVs, DVD, Tender