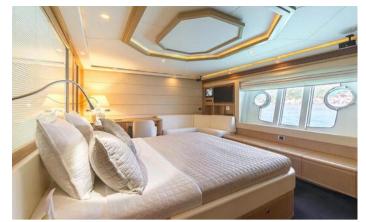

## **ON-BOARD EQUIPMENT**

2 matrimonial cabins with 2 private bathrooms.

2 Pullman cabins + 2 bathrooms (Tot 10 Beds)

2 crew cabins with 3 toilettes Luxurious Dining and lounge areas. Kitchen full equipped, Fridge, Fly Bridge, 2 Generators, Stabilisers, Air Condition, Water maker, Hi-Fi Stereo SS, TVs, DVD, Tender