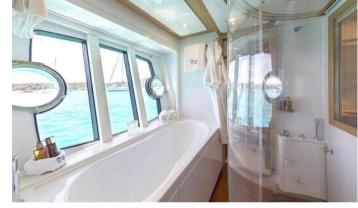

## **ON-BOARD EQUIPMENT**

2 matrimonial cabins with 2 private bathrooms.

2 Pullman cabins + 2 bathrooms (Tot 10 Beds)

2 crew cabins with 3 toilettes Luxurious Dining and lounge areas. Kitchen full equipped, Fridge, Fly Bridge, 2 Generators, Stabilisers, Air Condition, Water maker, Hi-Fi Stereo SS, TVs, DVD, Tender