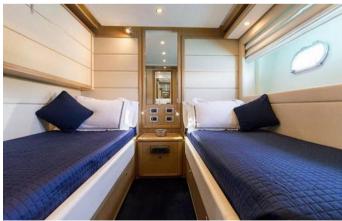

## **ON-BOARD EQUIPMENT**

2 matrimonial cabins with 2 private bathrooms.

2 Pullman cabins + 2 bathrooms (Tot 10 Beds)

2 crew cabins with 3 toilettes Luxurious Dining and lounge areas. Kitchen full equipped, Fridge, Fly Bridge, 2 Generators, Stabilisers, Air Condition, Water maker, Hi-Fi Stereo SS, TVs, DVD, Tender