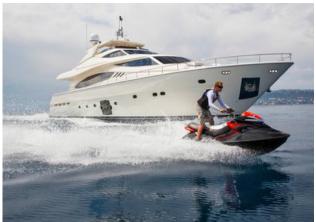

## **FERRETTI 881 RPH FLY**

FOR WEEK | DAY CHARTERS

HOMEPORT: Poltu Quatu

**Type**: Motor Yacht Fly **Length**: 27 meters

Max passenger capacity: 12 pax

Engine: 2 MTU 16V 2000 M84 2218 CV