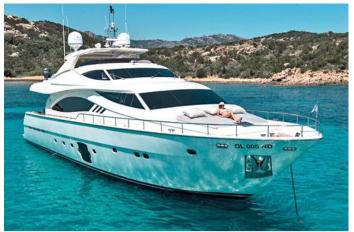

## **FERRETTI 881 RPH FLY**

FOR WEEK | DAY CHARTERS

HOMEPORT: Poltu Quatu

**Type**: Motor Yacht Fly **Length**: 27 meters

Max passenger capacity: 12 pax

Engine: 2 MTU 16V 2000 M84 2218 CV