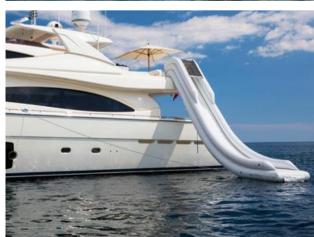

DAY: 12.000€ + VAT (22%) WEEK: 72.000€ + VAT (22%)

**DEPOSIT: APA 30%** 

Included: 4 Crew, Welcome Drink, water toys (2x

Sea bobs, SUPs, Jet Ski, Waterslide)

**Excluded**:VAT, Fuel/Consumption cca 500-800l/hour, Extra Galley and extra expenses, Mooring in different Harbour.