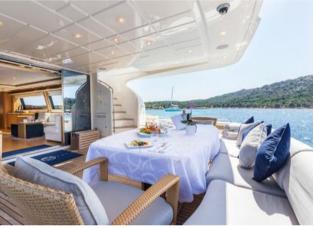

## **FERRETTI 881 RPH FLY**

FOR WEEK | DAY CHARTERS

HOMEPORT: Poltu Quatu

**Type**: Motor Yacht Fly **Length**: 27 meters

Max passenger capacity: 12 pax

Engine: 2 MTU 16V 2000 M84 2218 CV

## **ON-BOARD EQUIPMENT**

2 matrimonial cabins with 2 private bathrooms.

2 Pullman cabins + 2 bathrooms (Tot 10 Beds)

2 crew cabins with 3 toilettes Luxurious Dining and lounge areas. Kitchen full equipped, Fridge, Fly Bridge, 2 Generators, Stabilisers, Air Condition, Water maker, Hi-Fi Stereo SS, TVs, DVD, Tender