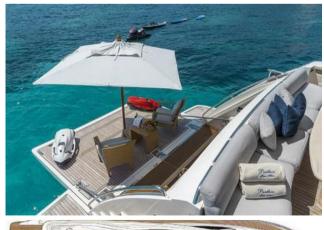

## **ON-BOARD EQUIPMENT**

2 matrimonial cabins with 2 private bathrooms.

2 Pullman cabins + 2 bathrooms (Tot 10 Beds)

2 crew cabins with 3 toilettes Luxurious Dining and lounge areas. Kitchen full equipped, Fridge, Fly Bridge, 2 Generators, Stabilisers, Air Condition, Water maker, Hi-Fi Stereo SS, TVs, DVD, Tender

Teak-Lead Beach Platform