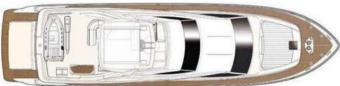

## **ON-BOARD EQUIPMENT**

2 matrimonial cabins with 2 private bathrooms.

2 Pullman cabins + 2 bathrooms (Tot 10 Beds)

2 crew cabins with 3 toilettes Luxurious Dining and lounge areas. Kitchen full equipped, Fridge, Fly Bridge, 2 Generators, Stabilisers, Air Condition, Water maker, Hi-Fi Stereo SS, TVs, DVD, Tender