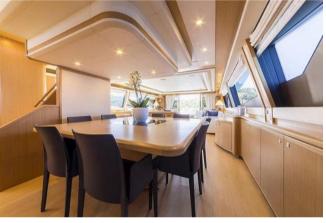

## **ON-BOARD EQUIPMENT**

2 matrimonial cabins with 2 private bathrooms.

2 Pullman cabins + 2 bathrooms (Tot 10 Beds)

2 crew cabins with 3 toilettes Luxurious Dining and lounge areas. Kitchen full equipped, Fridge, Fly Bridge, 2 Generators, Stabilisers, Air Condition, Water maker, Hi-Fi Stereo SS, TVs, DVD, Tender