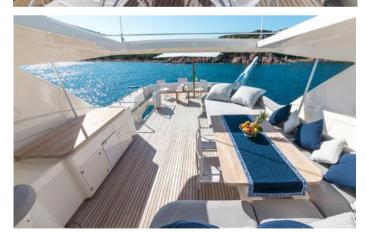

## **ON-BOARD EQUIPMENT**

2 matrimonial cabins with 2 private bathrooms.

2 Pullman cabins + 2 bathrooms (Tot 10 Beds)

2 crew cabins with 3 toilettes Luxurious Dining and lounge areas. Kitchen full equipped, Fridge, Fly Bridge, 2 Generators, Stabilisers, Air Condition, Water maker, Hi-Fi Stereo SS, TVs, DVD, Tender