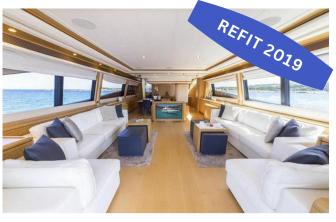

## **ON-BOARD EQUIPMENT**

2 matrimonial cabins with 2 private bathrooms.

2 Pullman cabins + 2 bathrooms (Tot 10 Beds)

2 crew cabins with 3 toilettes Luxurious Dining and lounge areas. Kitchen full equipped, Fridge, Fly Bridge, 2 Generators, Stabilisers, Air Condition, Water maker, Hi-Fi Stereo SS, TVs, DVD, Tender