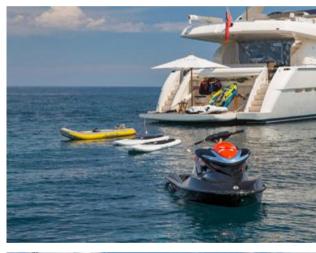

DAY: 12.000€ + VAT (22%) WEEK: 72.000€ + VAT (22%)

**DEPOSIT: APA 30%** 

Included: 4 Crew, Welcome Drink, water toys (2x

Sea bobs, SUPs, Jet Ski, Waterslide)

**Excluded**:VAT, Fuel/Consumption cca 500-800l/hour, Extra Galley and extra expenses, Mooring in different Harbour.