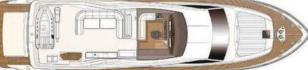

## **FERRETTI 881 RPH FLY**

FOR WEEK | DAY CHARTERS

HOMEPORT: Poltu Quatu

**Type**: Motor Yacht Fly **Length**: 27 meters

Max passenger capacity: 12 pax

Engine: 2 MTU 16V 2000 M84 2218 CV

## **ON-BOARD EQUIPMENT**

2 matrimonial cabins with 2 private bathrooms.

2 Pullman cabins + 2 bathrooms (Tot 10 Beds)

2 crew cabins with 3 toilettes Luxurious Dining and lounge areas. Kitchen full equipped, Fridge, Fly Bridge, 2 Generators, Stabilisers, Air Condition, Water maker, Hi-Fi Stereo SS, TVs, DVD, Tender