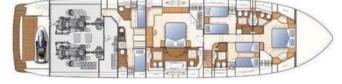

## **ON-BOARD EQUIPMENT**

2 matrimonial cabins with 2 private bathrooms.

2 Pullman cabins + 2 bathrooms (Tot 10 Beds)

2 crew cabins with 3 toilettes Luxurious Dining and lounge areas. Kitchen full equipped, Fridge, Fly Bridge, 2 Generators, Stabilisers, Air Condition, Water maker, Hi-Fi Stereo SS, TVs, DVD, Tender