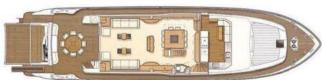

## **FERRETTI 881 RPH FLY**

FOR WEEK | DAY CHARTERS

HOMEPORT: Poltu Quatu

**Type**: Motor Yacht Fly **Length**: 27 meters

Max passenger capacity: 12 pax

Engine: 2 MTU 16V 2000 M84 2218 CV

## **ON-BOARD EQUIPMENT**

2 matrimonial cabins with 2 private bathrooms.

2 Pullman cabins + 2 bathrooms (Tot 10 Beds)

2 crew cabins with 3 toilettes Luxurious Dining and lounge areas. Kitchen full equipped, Fridge, Fly Bridge, 2 Generators, Stabilisers, Air Condition, Water maker, Hi-Fi Stereo SS, TVs, DVD, Tender

Teak-Lead Beach Platform