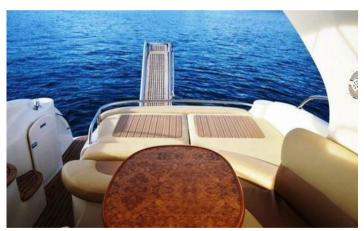

## **ON-BOARD EQUIPMENT**

Kitchen Equipped + Fridge 1 cabin (Tot. 2 beds) 1 private toilette + 1 shower Teak decking Snorkeling equipment 24V - USB Hi-Fi Stereo