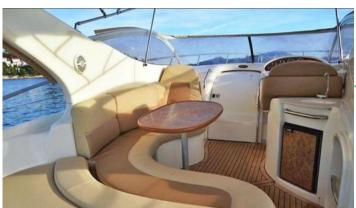

## **ON-BOARD EQUIPMENT**

Kitchen Equipped + Fridge 1 cabin (Tot. 2 beds) 1 private toilette + 1 shower Teak decking Snorkeling equipment 24V - USB Hi-Fi Stereo