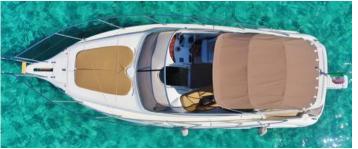

### HOMEPORT: Cannigione

Type: Motor Yacht Open ST Length: 11 meters Max passenger capacity: 7 pax Engine:Volvo Penta 2x240Hp