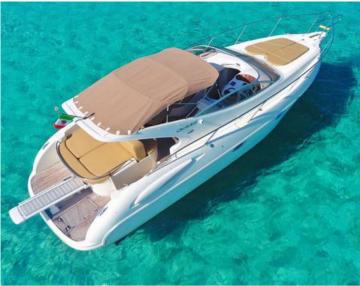

### HOMEPORT: Cannigione

Type: Motor Yacht Open ST Length: 11 meters Max passenger capacity: 7 pax Engine:Volvo Penta 2x240Hp