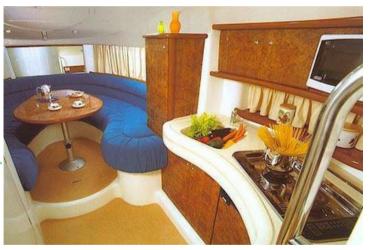

## **ON-BOARD EQUIPMENT**

Kitchen Equipped + Fridge 1 cabin (Tot. 2 beds) 1 private toilette + 1 shower Teak decking Snorkeling equipment 24V - USB Hi-Fi Stereo