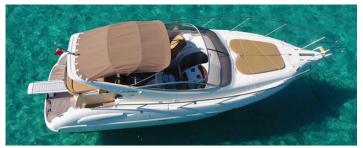

### HOMEPORT: Cannigione

Type: Motor Yacht Open ST Length: 11 meters Max passenger capacity: 7 pax Engine:Volvo Penta 2x240Hp